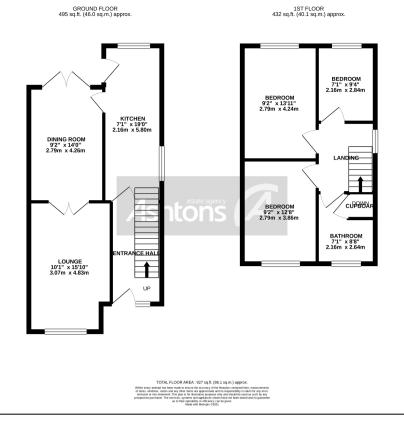

## Fordington Road, Great Sankey. WA5. £175,000

Three Bedroom Semi | Leasehold Property | Ideal 1st Purchase Or Buy To Let Investment | Call For Full Details |

A

Ashtons Estate Agency is truly delighted to be offering new to the sale market this three-bedroom semi-detached property which is peacefully tucked away within a quiet road in the popular residential area of Great Sankey. For those unfamiliar with its location, Forington Road is situated for easy access to a number of essential amenities including shops, schools, and transport links, the local train station is also just a few minutes away which makes commuting extremely hassle-free. Over two stories its accommodation has undergone some alterations and comprises; entrance hall with stair access and storage cupboard, a very spacious front lounge which has a large window to the front elevation (formally the garage of the property) and is open plan leading on in through to separate dining area, double doors out on to the rear and a good size well-equipped kitchen. Upstairs viewers are to be presented with three well-proportioned bedrooms (see floor plans for the generous dimensions), landing access to the loft, and a three-piece bathroom suite. Outside the rear garden is completed with the majority of lawn areas and enjoys much of the day's sunshine, side access is available which leads to driveway parking for multiple vehicles. Call for further details.