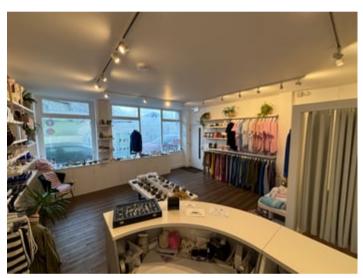

# SHOP/OFFICE

In total measuring 415m sq with large prominent display window, various electricity points, spot lighting, laminate flooring, electric wall heater.

SHOP/OFFICE (SECOND IMAGE)

SHOP/OFFICE (THIRD IMAGE)