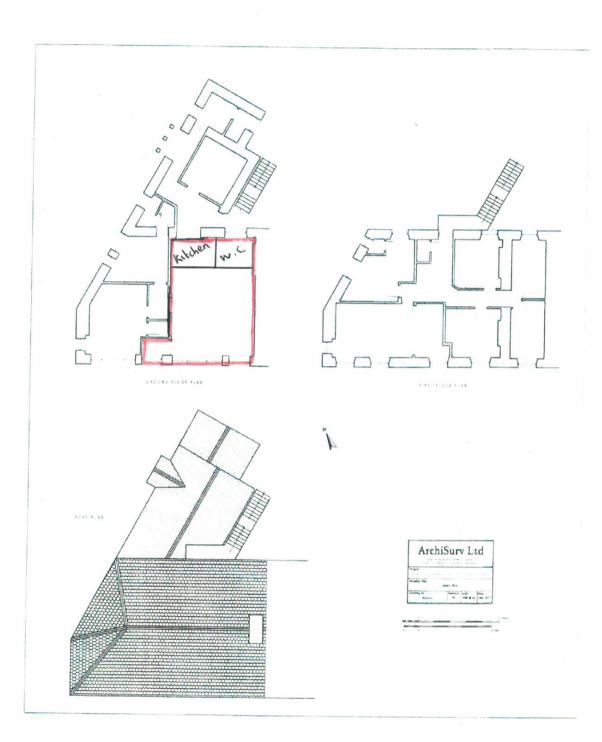

#### THE PREMISES

The premises at present offers more particularly the following.

# SHOP/OFFICE

In total measuring 415m sq with large prominent display window, various electricity points, spot lighting, laminate flooring, electric wall heater.

SHOP/OFFICE (SECOND IMAGE)

SHOP/OFFICE (THIRD IMAGE)

## W.C.

Disabled friendly, with low level flush w.c., pedestal wash hand basin, extractor fan.

#### **KITCHEN**

9' 6" x 4' 1" (2.90m x 1.24m). Having built-in floor cupboard with stainless steel sink and drainer unit with electric water heater, ample storage.