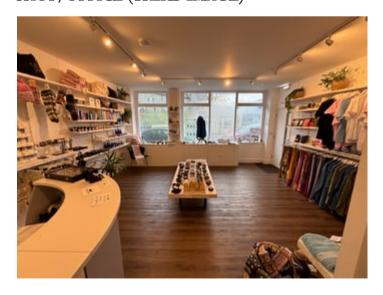

# SHOP/OFFICE

In total measuring 415m sq with large prominent display window, various electricity points, spot lighting, laminate flooring, electric wall heater.

SHOP/OFFICE (SECOND IMAGE)

SHOP/OFFICE (THIRD IMAGE)