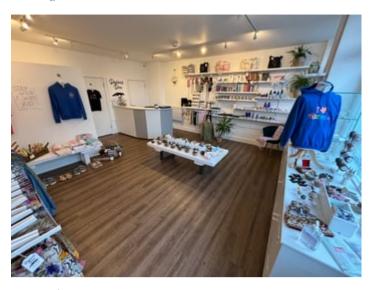

# SHOP/OFFICE

In total measuring 415m sq with large prominent display window, various electricity points, spot lighting, laminate flooring, electric wall heater.

SHOP/OFFICE (SECOND IMAGE)

SHOP/OFFICE (THIRD IMAGE)