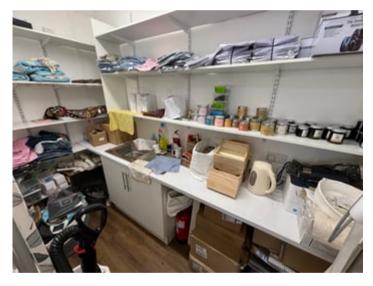

# SHOP/OFFICE

In total measuring 415m sq with large prominent display window, various electricity points, spot lighting, laminate flooring, electric wall heater.

SHOP/OFFICE (SECOND IMAGE)

SHOP/OFFICE (THIRD IMAGE)

#### **KITCHEN**

9' 6" x 4' 1" (2.90m x 1.24m). Having built-in floor cupboard with stainless steel sink and drainer unit with electric water heater, ample storage.