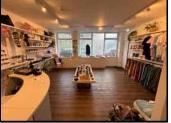

# SHOP/OFFICE

In total measuring 415m sq with large prominent display window, various electricity points, spot lighting, laminate flooring, electric wall heater.

SHOP/OFFICE (SECOND IMAGE)

SHOP/OFFICE (THIRD IMAGE)