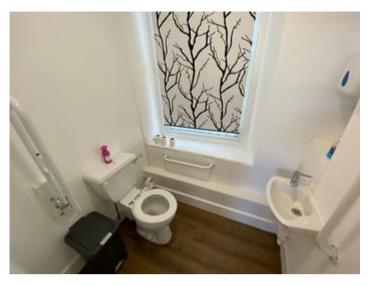

## W.C.

Disabled friendly, with low level flush w.c., pedestal wash hand basin, extractor fan.