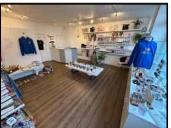

# SHOP/OFFICE

In total measuring 415m sq with large prominent display window, various electricity points, spot lighting, laminate flooring, electric wall heater.

SHOP/OFFICE (SECOND IMAGE)

SHOP/OFFICE (THIRD IMAGE)