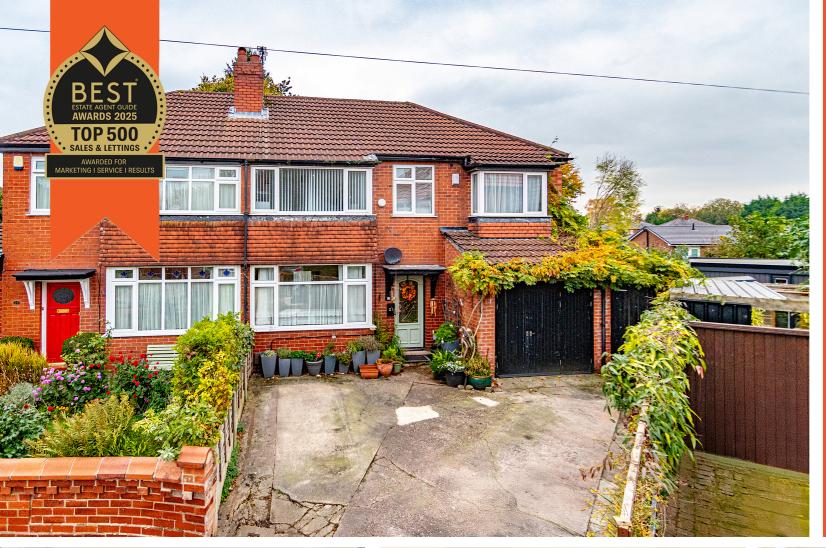

## Eastwood Avenue, Urmston, M41 0XE

\*\*VIDEO TOUR\*\* - \*\*OVERLOOKING ALLOMENTS\*\* -\*\*WALK INTO URMSTON\*\* - VITALSPACE PLACES ESTATE AGENTS are delighted to bring to the sales market this well presented extended FOUR BEDROOM semi-detached property located on a quiet cul-de-sac positioned just off the always popular Westbourne Park in Urmston. The property has been tastefully extended offering spacious living throughout benefiting from three reception rooms and four well proportioned bedrooms. The accommodation itself comprises of a warm and welcoming entrance hallway, downstairs WC, a bay fronted sitting room, a generously sized living room with double doors opening out into the rear garden, a separate dining room and a modern fitted kitchen complete with a host of wall and base units with contrasting worksurfaces. A utility room and a single garage completes the ground floor accommodation. Stairs rise to the first floor level where a large landing with a picture window overlooking allotments provides entry into four well proportioned bedrooms and a four piece family bathroom. Externally, to the front of the property, a good sized driveway offering ample off road parking

## Features

- Four bedrooms
- Semi detached property
- Extended accommodation
- Three reception rooms
- Driveway and garage
- Utility room & downstairs WC
- Overlooking allotments
- Mature secluded gardens
- Quiet cul de sac location
- Walk into Urmston