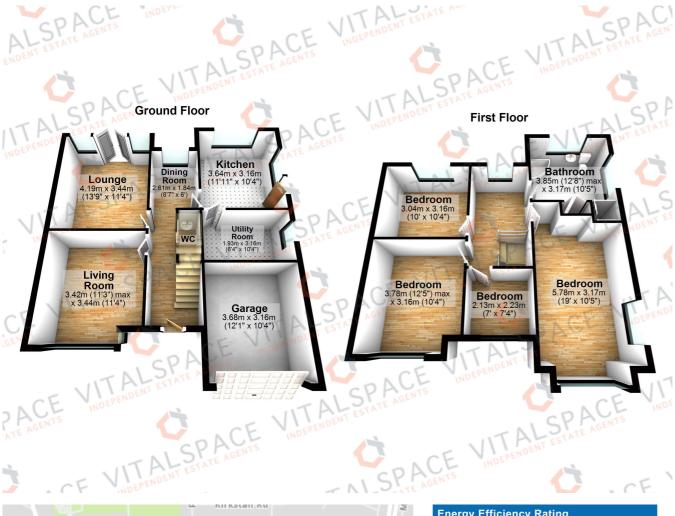

## Eastwood Avenue, Urmston, M41 0XE

\*\*VIDEO TOUR\*\* - \*\*OVERLOOKING ALLOMENTS\*\* -\*\*WALK INTO URMSTON\*\* - VITALSPACE PLACES ESTATE AGENTS are delighted to bring to the sales market this well presented extended FOUR BEDROOM semi-detached property located on a quiet cul-de-sac positioned just off the always popular Westbourne Park in Urmston. The property has been tastefully extended offering spacious living throughout benefiting from three reception rooms and four well proportioned bedrooms. The accommodation itself comprises of a warm and welcoming entrance hallway, downstairs WC, a bay fronted sitting room, a generously sized living room with double doors opening out into the rear garden, a separate dining room and a modern fitted kitchen complete with a host of wall and base units with contrasting worksurfaces. A utility room and a single garage completes the ground floor accommodation. Stairs rise to the first floor level where a large landing with a picture window overlooking allotments provides entry into four well proportioned bedrooms and a four piece family bathroom. Externally, to the front of the property, a good sized driveway offering ample off road parking

## Features

- Four bedrooms
- Semi detached property
- Extended accommodation
- Three reception rooms
- Driveway and garage
- Utility room & downstairs WC
- Overlooking allotments
- Mature secluded gardens
- Quiet cul de sac location
- Walk into Urmston