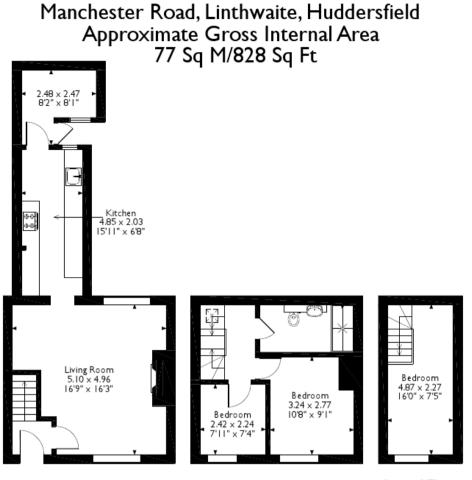

Ground Floor **First Floor** Please note that the location of doors, windows and other items are approximate and this floorplan is to be used for illustrative purposes only. Unauthorized reproduction is prohibited.

Second Floor

**Energy Efficiency Rating** Current Potential Very energy efficient - lower running costs (92-100) A B C (69-80) D) (55-68) E (39-54) (21-38) F G Not energy efficient - higher running costs England, Scotland & Wales EU Directive 2002/91/EC