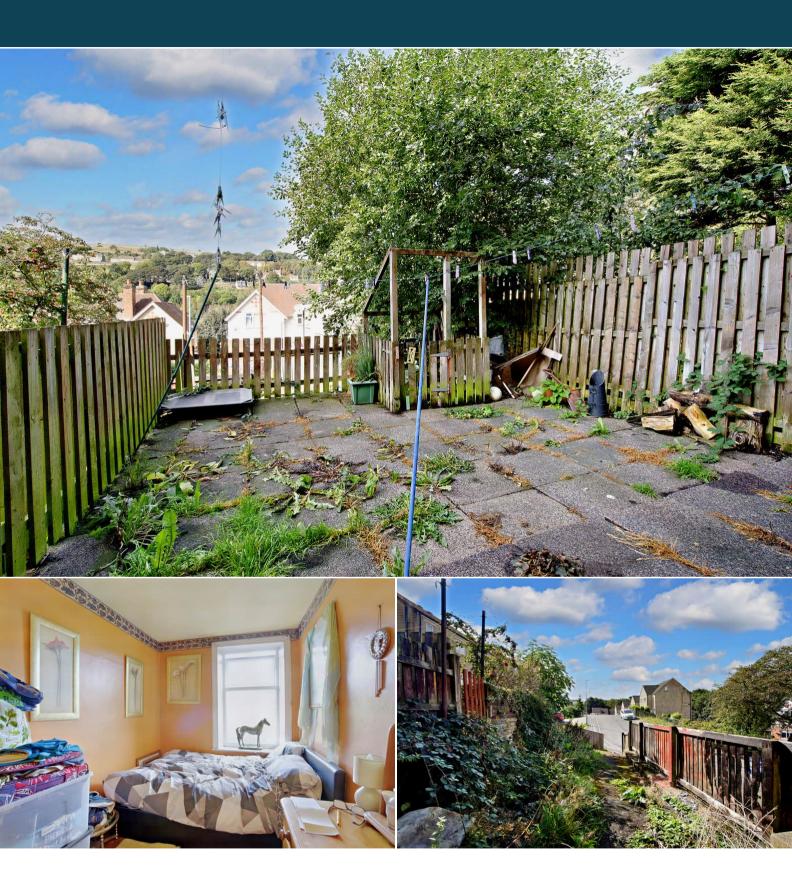

The interior of this property comprises a spacious living room and fitted kitchen on the ground floor. The first floor consists of 2 bedrooms and the family bathroom. The second floor holds the 3rd bedroom. The exterior boasts a private rear yard, perfect for enjoying the summer months.