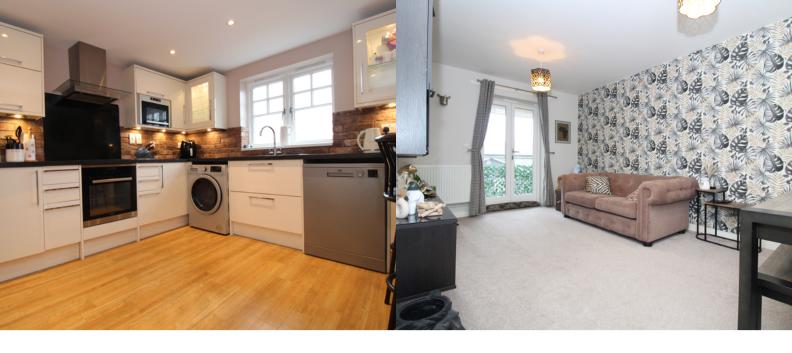

### LOUNGE

3.15m x 4.87m (10' 4" x 16' 0") French doors opening to balcony. Radiator.

#### **KITCHEN**

3.16m x 3.49m (10' 4" x 11' 5")

Gloss fitted kitchen with a range of wall and base units with worksurface over. Breakfast bar, oven, hob and extractor over. Space for washing machine and dish washer. Window to the rear aspect.