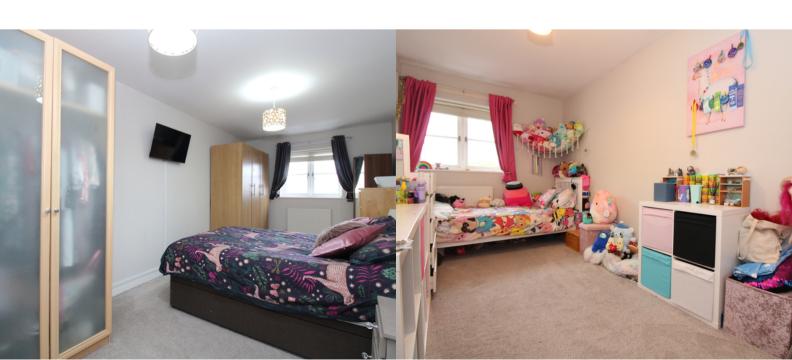

#### **BEDROOM ONE**

2.71m x 5.82m (8' 11" x 19' 1")

Double bedroom with window to the front aspect. Radiator.

#### **BEDROOM TWO**

2.28m x 4.66m (7' 6" x 15' 3")

Double bedroom with window to the front aspect. Radiator.