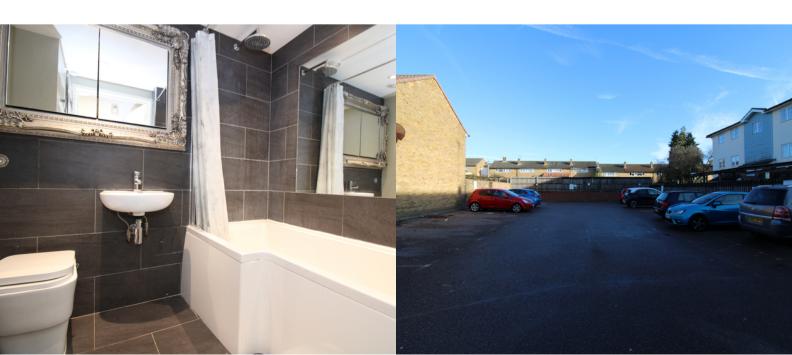

#### **BATHROOM**

2.13m x 1.65m (7' 0" x 5' 5")

Partially tiled bathroom comprising side panel bath with mixer taps, hand attachment and shower over, wash hand basin and enclosed cistern. Hidden glass fronted cupboard. Heated towel radiator.

#### **PARKING SPACE**

There is a private gated car park for residents only. The property has an electronic entry system.