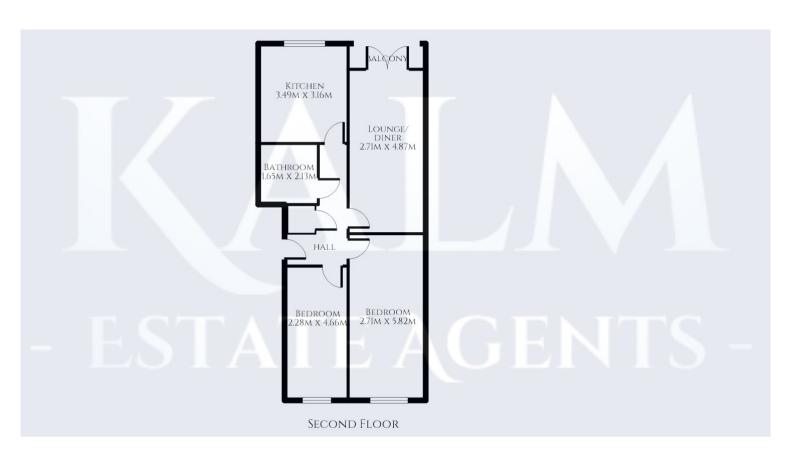

# **SECOND FLOOR**

#### **ENTRANCE HALLWAY**

Doors to all rooms and airing cupboard housing the hot water tank.

### LOUNGE

3.15m x 4.87m (10' 4" x 16' 0") French doors opening to balcony. Radiator.

#### **KITCHEN**

3.16m x 3.49m (10' 4" x 11' 5")

Gloss fitted kitchen with a range of wall and base units with worksurface over. Breakfast bar, oven, hob and extractor over. Space for washing machine and dish washer. Window to the rear aspect.

#### **BEDROOM ONE**

2.71m x 5.82m (8' 11" x 19' 1")

Double bedroom with window to the front aspect. Radiator.

#### **BEDROOM TWO**

2.28m x 4.66m (7' 6" x 15' 3")

Double bedroom with window to the front aspect. Radiator.

#### **BATHROOM**

2.13m x 1.65m (7' 0" x 5' 5")

Partially tiled bathroom comprising side panel bath with mixer taps, hand attachment and shower over, wash hand basin and enclosed cistern. Hidden glass fronted cupboard. Heated towel radiator.