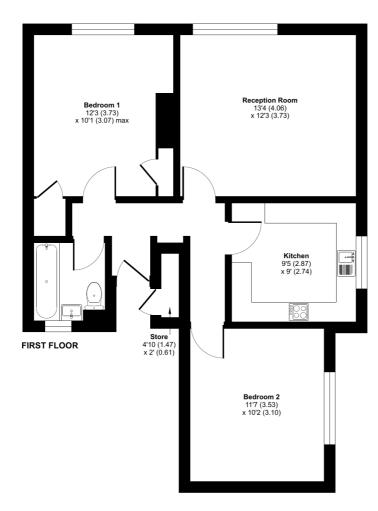

## Hartington Road, W4

Approximate Area = 623 sq ft / 57.8 sq m
Outbuilding = 6 sq ft / 0.5 sq m
Total = 629 sq ft / 58.4 sq m
For identification only - Not to scale

Floor plan produced in accordance with RICS Property Measurement Standards incorporating International Property Measurement Standards (IPMS2 Residential). ©nkchecom 2023. Produced for Cow & Co Properties Ltd. REF: 1004489