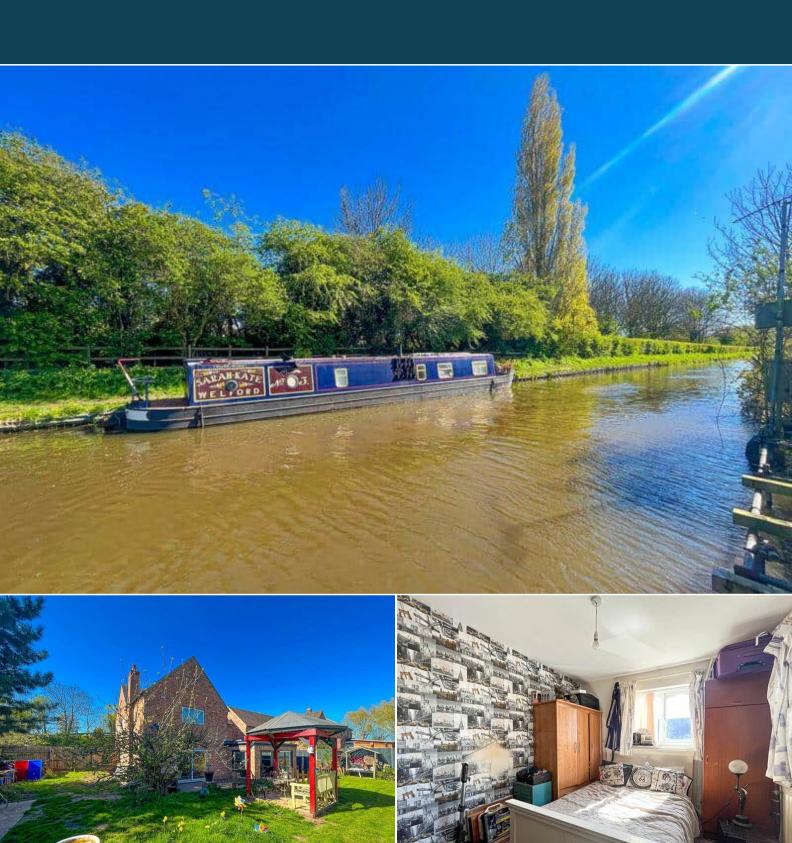

The council tax band is C.

The interior of this beautifully presented property comprises a spacious living room, w/c, dining room, fitted kitchen and orangery on the ground floor. The first floor consists of 4 bedrooms, 2 en suites and the family bathroom. The exterior boasts a private rear garden which backs on to the canal with private moorings, perfect for enjoying the summer months.

Located in the popular town of Burton-On-Trent, the property is close to a range of amenities, including shops, supermarkets, restaurants and pubs. Excellent transport connections can be found from A38, A511 and many local bus routes.