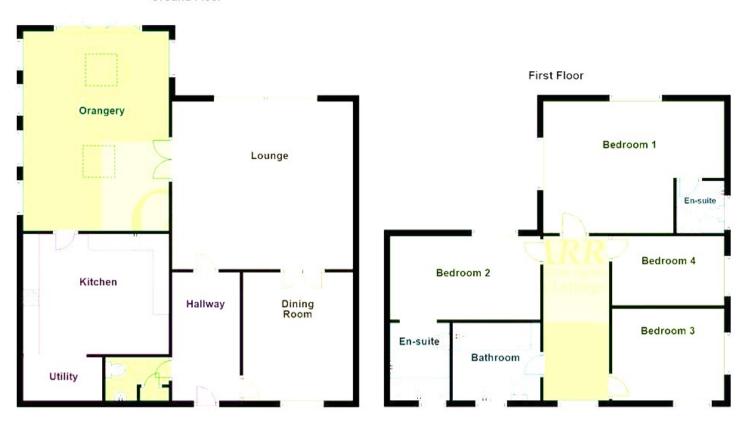

The council tax band is C.

The interior of this beautifully presented property comprises a spacious living room, w/c, dining room, fitted kitchen and orangery on the ground floor. The first floor consists of 4 bedrooms, 2 en suites and the family bathroom. The exterior boasts a private rear garden which backs on to the canal with private moorings, perfect for enjoying the summer months.

## **Ground Floor**

20-22 Bridge End, Leeds, LS1 4DJ t: 0330 004 0050 e: hello@bettermove.co.uk www.bettermove.co.uk