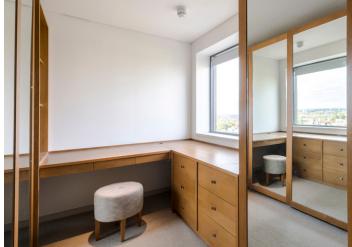

Living/dining/kitchen open plan with wood floors, double bedroom with en suite bathroom, dressing room, 2nd bedroom, further shower room, lifts, porters, comfort cooling

- Open plan Living / Dining / Kitchen
- Double bedroom with En Suite Bathroom
- Dressing Room
- 2nd Bedroom
- Further Shower Room