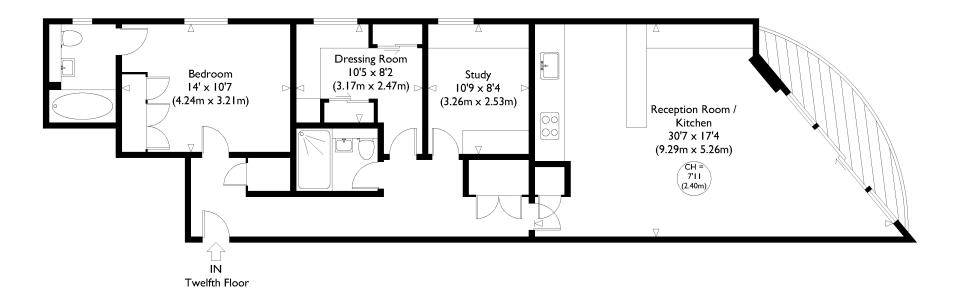

Living/dining/kitchen open plan with wood floors, double bedroom with en suite bathroom, dressing room, 2nd bedroom, further shower room, lifts, porters, comfort cooling

- Open plan Living / Dining / Kitchen
- Double bedroom with En Suite Bathroom
- Dressing Room
- 2nd Bedroom
- Further Shower Room

- Lifts
- Porters
- Comfort Cooling
- Leasehold 999 years from 2005