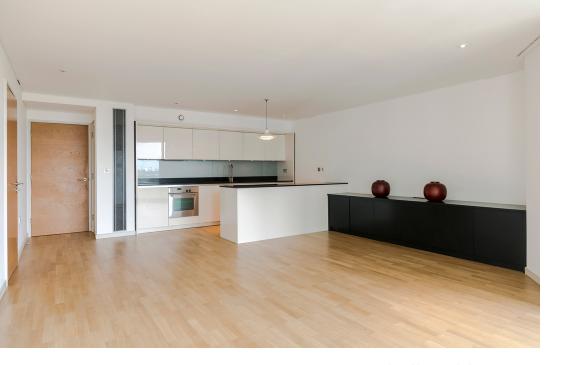

Apartment 1206, 3 Marshall Building, Hermitage Street, Paddington, London W2 1PB

Apartment 1206, 3 Marshall Building, Hermitage Street, Paddington, London, W2 1PB £958,000 - Leasehold

A two bed apartment on the 12th floor of this popular and secure modern development, with a spacious living/dining area with a private balcony and great skyline views. This stylish executive apartment has indulgent space and comfort cooling. Marshall Building is part of the regenerated Paddington area and is very close to the transport links and all the amenities of the area and is a short walk from Connaught Village and Little Venice. The building has CCTV security and 24 Hour concierge service. Leasehold 999 years from 2005, Service Charge £12,805.84 pa for year 2025 reviewable annually. Ground Rent £300 per annum, Reserve Fund £1,216.16 pa, Car Space/Storage £1,924.22 pa, EPC - B, Council Tax (Westminster) - Band G, Electricity, Water and Sewerage - all mains connections. Electric heating, Comfort Cooling. Broadband: FTTC, Mobile: good coverage, Parking: Residents Permit required from Westminster Council (fees apply).

Living/dining/kitchen open plan with wood floors, double bedroom with en suite bathroom, dressing room, 2nd bedroom, further shower room, lifts, porters, comfort cooling

- Open plan Living / Dining / Kitchen
- Double bedroom with En Suite Bathroom
- Dressing Room
- 2nd Bedroom
- Further Shower Room