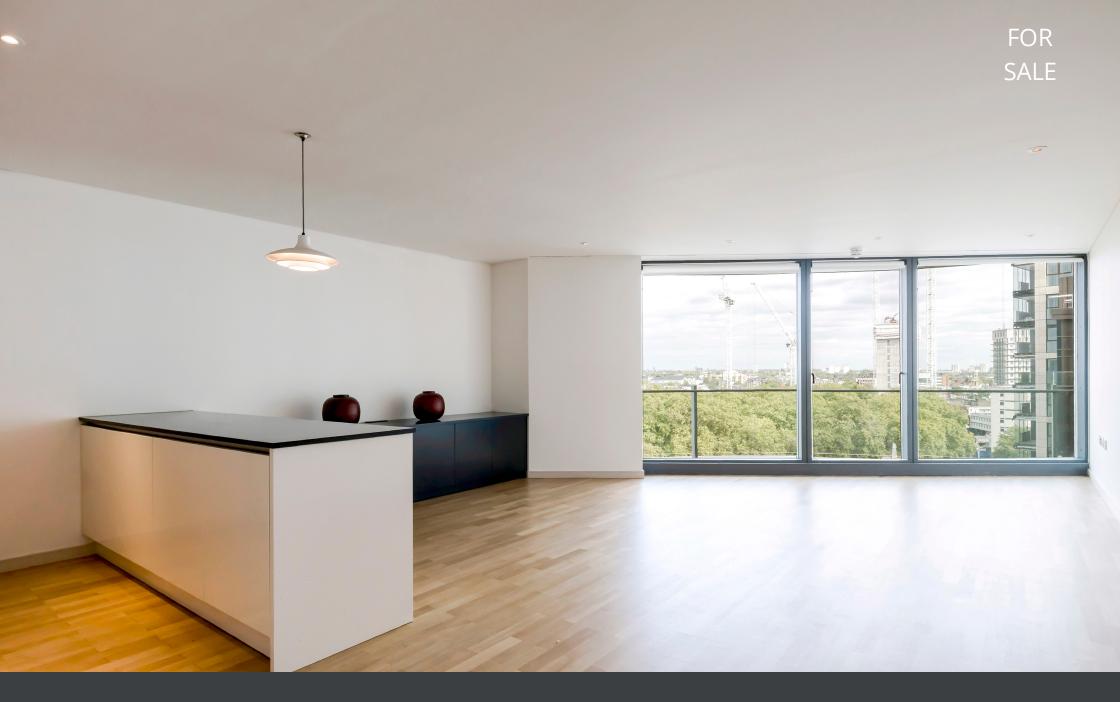

Apartment 1206, 3 Marshall Building, Hermitage Street, Paddington, London W2 1PB

Apartment 1206, 3 Marshall Building, Hermitage Street, Paddington, London, W2 1PB £958,000 - Leasehold

A two bed apartment on the 12th floor of this popular and secure modern development, with a spacious living/dining area with a private balcony and great skyline views. This stylish executive apartment has indulgent space and comfort cooling. Marshall Building is part of the regenerated Paddington area and is very close to the transport links and all the amenities of the area and is a short walk from Connaught Village and Little Venice. The building has CCTV security and 24 Hour concierge service. Leasehold 999 years from 2005, Service Charge £12,805.84 pa for year 2025 reviewable annually. Ground Rent £300 per annum, Reserve Fund £1,216.16 pa, Car Space/Storage £1,924.22 pa, EPC - B, Council Tax (Westminster) - Band G, Electricity, Water and Sewerage - all mains connections. Electric heating, Comfort Cooling. Broadband: FTTC, Mobile: good coverage, Parking: Residents Permit required from Westminster Council (fees apply).

Living/dining/kitchen open plan with wood floors, double bedroom with en suite bathroom, dressing room, 2nd bedroom, further shower room, lifts, porters, comfort cooling

- Open plan Living / Dining / Kitchen
- Double bedroom with En Suite Bathroom
- Dressing Room
- 2nd Bedroom
- Further Shower Room