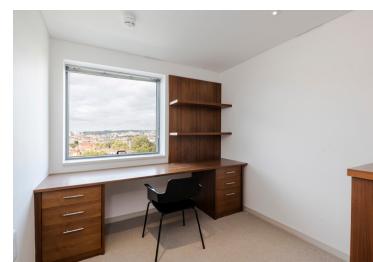

Living/dining/kitchen open plan with wood floors, double bedroom with en suite bathroom, dressing room, 2nd bedroom, further shower room, lifts, porters, comfort cooling

- Open plan Living / Dining / Kitchen
- Double bedroom with En Suite Bathroom
- Dressing Room
- 2nd Bedroom
- Further Shower Room