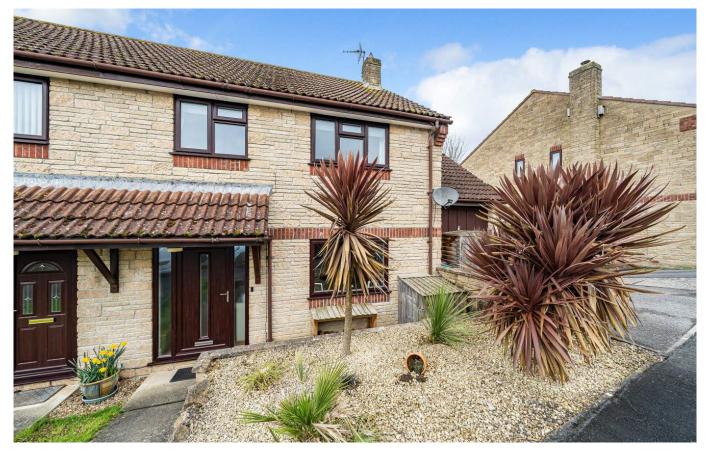

# Bilbury Lane

Glastonbury, BA6 8LX

£330,000 Freehold

**3 9** 1 **€** 1 EPC C

# Description

This immaculately presented, family home, has been extensively updated by our vendors and benefits from a quiet cul-de-sac position, with off-road parking. The ground floor accommodation comprises an entrance hall, cloakroom WC, a sitting room with a working fire, and an open plan kitchen/dining/garden room featuring bi-fold doors. Three bedrooms, two with built in storage, and a family bathroom are situated on the first floor. Custom steps lead to an extensive, boarded loft space, with light and power. The enclosed rear garden enjoys a patio with a pergola and seating area, and a lawn with decorative borders. Steps lead from the garden to a versatile self-contained studio room (formerly the garage).

## **Features**

- Well presented, semi-detached, family home
- EXTENSIVELY UPDATED by the current owners
- Within walking distance of Glastonbury High Street and GLASTONBURY TOR
- Views to Wearyall Hill and the Somerset Levels
- OPEN PLAN KITCHEN/DINING ROOM, with integrated appliances
- Engineered Oak flooring and Travertine tiling
- Enclosed, Westerly facing garden
- OFF ROAD PARKING
- Freehold Council Tax Band C