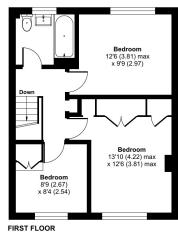

## Bilbury Lane, Glastonbury, BA6

$$\label{eq:Approximate Area} \begin{split} & \text{Approximate Area} = 1074 \text{ sq ft} \, / \, 99.7 \text{ sq m} \\ & \text{Studio} = 133 \text{ sq ft} \, / \, 12.3 \text{ sq m} \\ & \text{Total} = 1207 \text{ sq ft} \, / \, 112 \text{ sq m} \\ & \text{For identification only - Not to scale} \end{split}$$

Certified Property Measurer

Floor plan produced in accordance with RICS Property Measurement Standards incorporating International Property Measurement Standards (IPMS2 Residential). @nlchecom 2024. Produced for Cooper and Tanner. REF: 1089121