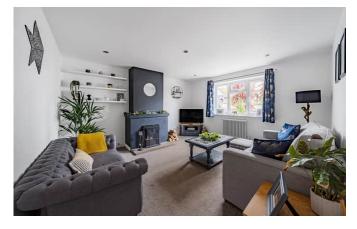

# Description

This immaculately presented, family home, has been extensively updated by our vendors and benefits from a quiet cul-de-sac position, with off-road parking. The ground floor accommodation comprises an entrance hall, cloakroom WC, a sitting room with a working fire, and an open plan kitchen/dining/garden room featuring bi-fold doors. Three bedrooms, two with built in storage, and a family bathroom are situated on the first floor. Custom steps lead to an extensive, boarded loft space, with light and power. The enclosed rear garden enjoys a patio with a pergola and seating area, and a lawn with decorative borders. Steps lead from the garden to a versatile self-contained studio room (formerly the garage).