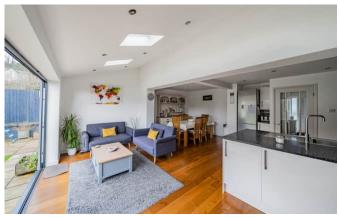

# Description

This immaculately presented, family home, has been extensively updated by our vendors and benefits from a quiet cul-de-sac position, with off-road parking. The ground floor accommodation comprises an entrance hall, cloakroom WC, a sitting room with a working fire, and an open plan kitchen/dining/garden room featuring bi-fold doors. Three bedrooms, two with built in storage, and a family bathroom are situated on the first floor. Custom steps lead to an extensive, boarded loft space, with light and power. The enclosed rear garden enjoys a patio with a pergola and seating area, and a lawn with decorative borders. Steps lead from the garden to a versatile self-contained studio room (formerly the garage).

## **Features**

- Well presented, semi-detached, family home
- EXTENSIVELY UPDATED by the current owners
- Within walking distance of Glastonbury High Street and GLASTONBURY TOR
- Views to Wearyall Hill and the Somerset Levels
- OPEN PLAN KITCHEN/DINING ROOM, with integrated appliances
- Engineered Oak flooring and Travertine tiling
- Enclosed, Westerly facing garden
- OFF ROAD PARKING
- Freehold Council Tax Band C