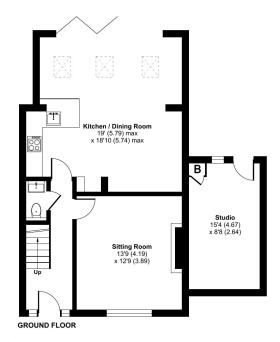

## Bilbury Lane, Glastonbury, BA6

$$\label{eq:Approximate Area} \begin{split} & \text{Approximate Area} = 1074 \text{ sq ft} \, / \, 99.7 \text{ sq m} \\ & \text{Studio} = 133 \text{ sq ft} \, / \, 12.3 \text{ sq m} \\ & \text{Total} = 1207 \text{ sq ft} \, / \, 112 \text{ sq m} \\ & \text{For identification only - Not to scale} \end{split}$$

Certified Property Measurer

Floor plan produced in accordance with RICS Property Measurement Standards incorporating International Property Measurement Standards (IPMS2 Residential). @nlchecom 2024. Produced for Cooper and Tanner. REF: 1089121