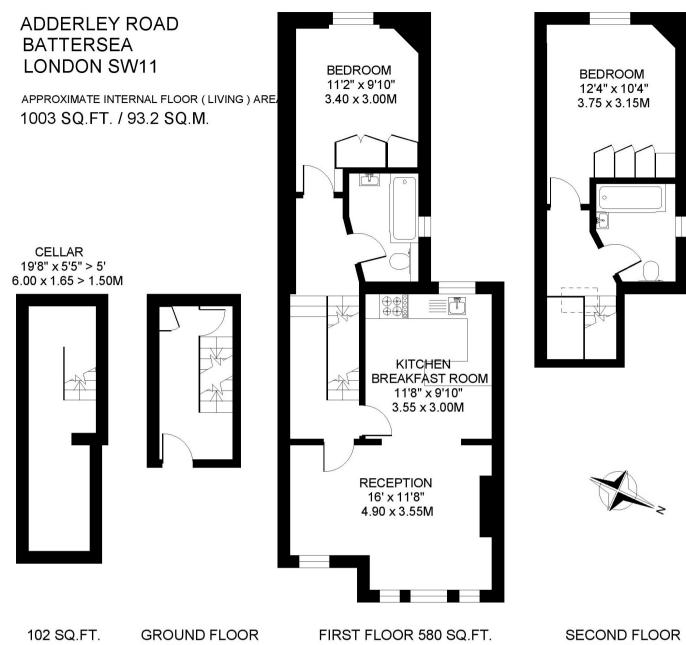

## JT JOHN THOROGOOD

Adderley Grove Between the Commons SW11

TO LET

This superb, newly-refurbished two double-bedroom, two bathroom, upper maisonette (1003 SQ.FT./93.2 SQ.M.) has been beautifully designed and finished throughout. It offers bright, openplan living/entertaining space and has the additional rare benefits of a private street entrance, a ground floor hall and a storage cellar. Situated in a delightfully peaceful yet convenient location between the commons, close to the edge of Clapham Common, fashionable Northcote road and half a mile from the tube at Clapham South. Available April 2022.

## **PROPERTY FEATURES**

- Loft Storage
- Hall & Cellar
- **Upper Floors**
- **Private Entrance**
- Open-Plan Kitchen
- Large Reception
- 2 Double Bedrooms
- 2 Bath / Shower Rooms .
- 1003 SQ.FT/93.2 SQ.M
- Available April 2022 .

73 SQ.FT.

248 SQ.FT.

COPYRIGHT FLOORPLAN PRODUCED FOR " JOHN THOROGOOD " BY FLOORPLANNERS 07801 228850