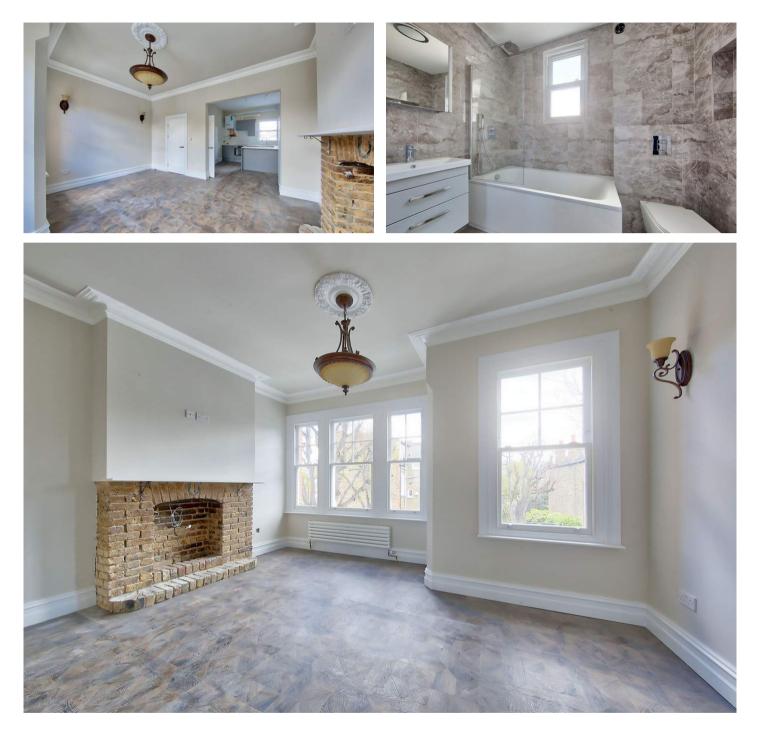

## JT JOHN THOROGOOD

Adderley Grove Between the Commons SW11

TO LET

This superb, newly-refurbished two double-bedroom, two bathroom, upper maisonette (1003 SQ.FT./93.2 SQ.M.) has been beautifully designed and finished throughout. It offers bright, openplan living/entertaining space and has the additional rare benefits of a private street entrance, a ground floor hall and a storage cellar. Situated in a delightfully peaceful yet convenient location between the commons, close to the edge of Clapham Common, fashionable Northcote road and half a mile from the tube at Clapham South. Available April 2022.

## **PROPERTY FEATURES**

- Loft Storage
- Hall & Cellar
- **Upper Floors**
- **Private Entrance**
- Open-Plan Kitchen
- Large Reception
- 2 Double Bedrooms
- 2 Bath / Shower Rooms .
- 1003 SQ.FT/93.2 SQ.M
- Available April 2022 .