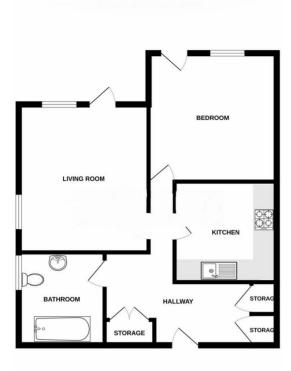

## **GROUND FLOOR**

#### **Communal Entrance**

Via security video phone entry system, stairs and lift to fourth (top) floor.

#### **Front Entrance**

Via hardwood security door opening into:

#### **Entrance Hall**

5.0m x 4.83m (16' 5" x 15' 10") (Max) Spotlight bars to ceiling, radiator, fitted carpet, two single built-in storage cupboards (one housing boiler), one double built-in storage cupboard, fitted carpet.

## **Reception Room**

4.29m x 3.79m (14' 1" x 12' 5") Double glazed windows to side and front, radiator, wall mounted video security entry phone, fitted carpet, uPVC framed door to front opening into:

## Balcony

3.81m x 1.45m (12' 6" x 4' 9").

### **Bedroom**

4.41m x 3.74m (14' 6" x 12' 3") Double glazed windows to front, radiator, fitted carpet, uPVC framed door to front opening to Juliet balcony.

### **Kitchen**

2.99m x 2.9m (9' 10" x 9' 6") Spotlight bar to ceiling, a range of matching wall and base units, laminate work surfaces, one and a half bowl inset sink and drainer with extendable mixer tap, space for double cooker, space and plumbing washing machine, space for freestanding fridge freezer, tiled splash backs, vinyl flooring.

#### **Bathroom**

2.7m x 2.51m (8' 10" x 8' 3") Obscure double glazed window to side, P-shaped panelled bath, shower, low level flush WC, hand wash basin set on a range of base units under a laminate surface, chrome hand towel radiator, part tiled walls, radiator, vinyl flooring.