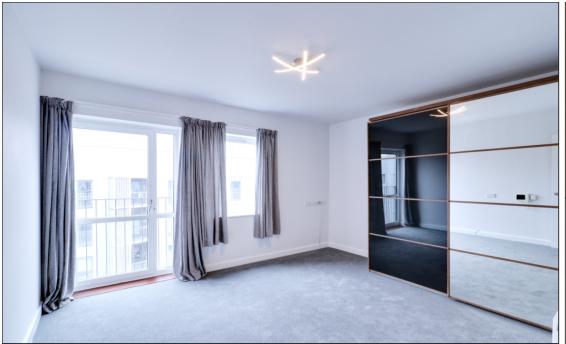

## **Reception Room**

4.29m x 3.79m (14' 1" x 12' 5") Double glazed windows to side and front, radiator, wall mounted video security entry phone, fitted carpet, uPVC framed door to front opening into:

## Balcony

3.81m x 1.45m (12' 6" x 4' 9").

### **Bedroom**

4.41m x 3.74m (14' 6" x 12' 3") Double glazed windows to front, radiator, fitted carpet, uPVC framed door to front opening to Juliet balcony.