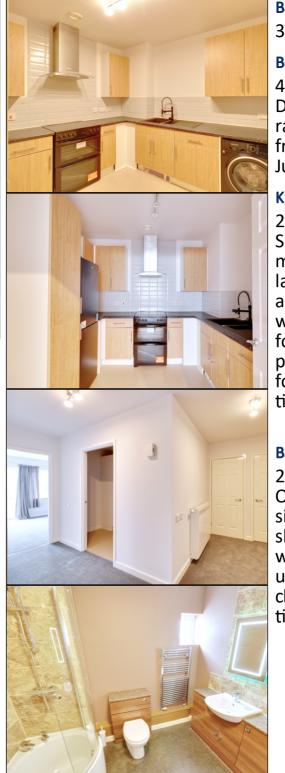

### **Kitchen**

2.99m x 2.9m (9' 10" x 9' 6") Spotlight bar to ceiling, a range of matching wall and base units, laminate work surfaces, one and a half bowl inset sink and drainer with extendable mixer tap, space for double cooker, space and plumbing washing machine, space for freestanding fridge freezer, tiled splash backs, vinyl flooring.

#### **Entrance Hall**

5.0m x 4.83m (16' 5" x 15' 10") (Max) Spotlight bars to ceiling, radiator, fitted carpet, two single built-in storage cupboards (one housing boiler), one double built-in storage cupboard, fitted carpet.

#### **Bathroom**

2.7m x 2.51m (8' 10" x 8' 3") Obscure double glazed window to side, P-shaped panelled bath, shower, low level flush WC, hand wash basin set on a range of base units under a laminate surface, chrome hand towel radiator, part tiled walls, radiator, vinyl flooring.