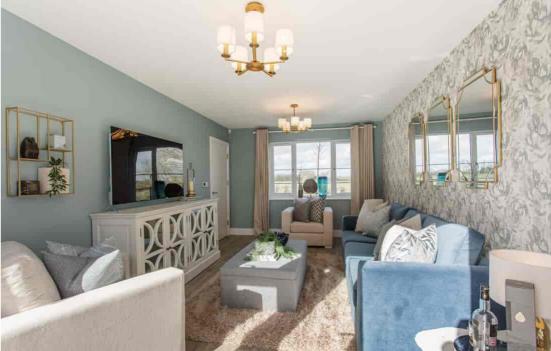

## THE LAVENDON

Is a brand new four bedroom detached home which features accommodation laid out over three floors comprising entrance hall, living room with feature box bay window to front, fitted kitchen/dining room with built in appliances, an abundance of natural light with two lanterns and double doors overlooking and leading to the rear garden, utility room, ground floor cloakroom, to the first floor there is a double bedroom suite with en suite shower room, two further double bedrooms and family bathroom. The second floor offers an additional bedroom suite with dressing room and en suite shower room. Front and rear gardens, garage and driveway. Potential purchasers have the chance to influence their new home with a selection of choices and upgrades available subject to the stage of construction, please ask one of our sales consultants for more information.

## FIRST FLOOR

| Bedroom 2 | 4.66m x 2.98m | 15'3" x 9'9' |
|-----------|---------------|--------------|
| Bedroom 3 | 3.44m x 2.67m | 11'3" x 8'9' |
| Bedroom 4 | 3.14m x 2.68m | 10'3" x 8'9' |

## SECOND FLOOR

| Bedroom 1 | 4.70m x 3.20m | 15'5" x 10'6 |
|-----------|---------------|--------------|
|           |               |              |

[] Velux windows - - Depicts reduced ceiling height (2m) C - Cupboard ES - Ensuite AC - Airing cupboard