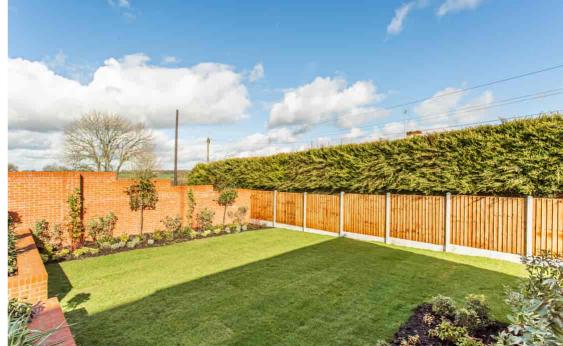

The Lavendon collection are built around a crescent overlooking a green to the front and some plots backing on to open farmland with views to the rear.

- Four Double Bedrooms
- Stylish white suite with concealed cistern, soft close seat and semi pedestal basin
- Garage And Driveway
- 1562 sq ft
- Certain Plots Back On To Open Farmland & Offer Extensive Views