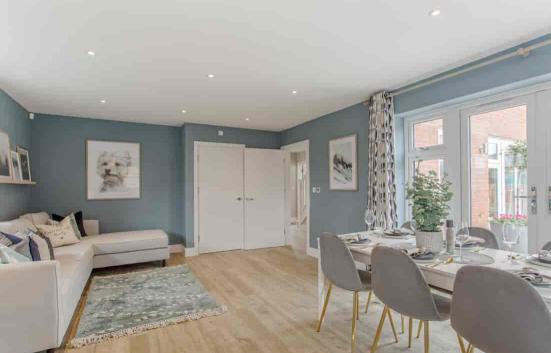

## THE LAVENDON

Is a brand new four bedroom detached home which features accommodation laid out over three floors comprising entrance hall, living room with feature box bay window to front, fitted kitchen/dining room with built in appliances, an abundance of natural light with two lanterns and double doors overlooking and leading to the rear garden, utility room, ground floor cloakroom, to the first floor there is a double bedroom suite with en suite shower room, two further double bedrooms and family bathroom. The second floor offers an additional bedroom suite with dressing room and en suite shower room. Front and rear gardens, garage and driveway. Potential purchasers have the chance to influence their new home with a selection of choices and upgrades available subject to the stage of construction, please ask one of our sales consultants for more information.

# Living 4.78m x 3.24m 15'8" x 10'8" Kitchen / Dining / Famity 6.20m x 5.56m 20'4" x 18'2"