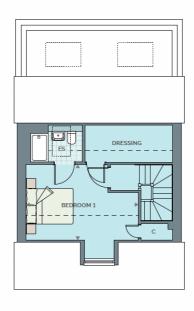

## SECOND FLOOR

| Bedroom 1 | 4.70m x 3.20m | 15'5" x 10'6 |
|-----------|---------------|--------------|
|           |               |              |

[] Velux windows - - Depicts reduced ceiling height (2m) C - Cupboard ES - Ensuite AC - Airing cupboard