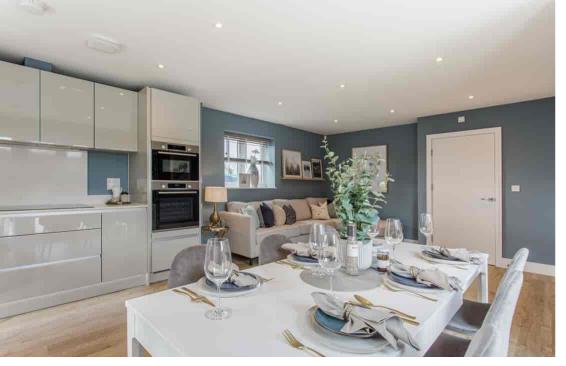

## THE LAVENDON

Is a brand new four bedroom detached home which features accommodation laid out over three floors comprising entrance hall, living room with feature box bay window to front, fitted kitchen/dining room with built in appliances, an abundance of natural light with two lanterns and double doors overlooking and leading to the rear garden, utility room, ground floor cloakroom, to the first floor there is a double bedroom suite with en suite shower room, two further double bedrooms and family bathroom. The second floor offers an additional bedroom suite with dressing room and en suite shower room. Front and rear gardens, garage and driveway. Potential purchasers have the chance to influence their new home with a selection of choices and upgrades available subject to the stage of construction, please ask one of our sales consultants for more information.

# Living 4.78m x 3.24m 15'8" x 10'8" Kitchen / Dining / Famity 6.20m x 5.56m 20'4" x 18'2"