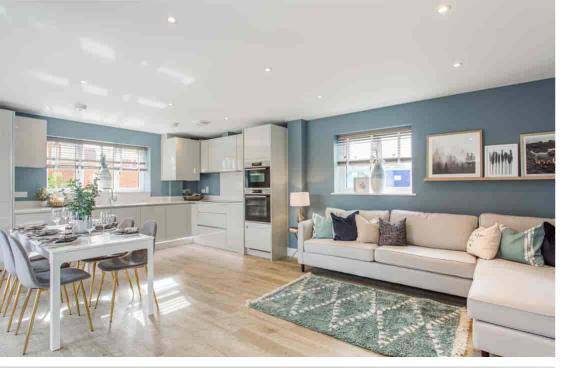

## THE LAVENDON

Is a brand new four bedroom detached home which features accommodation laid out over three floors comprising entrance hall, living room with feature box bay window to front, fitted kitchen/dining room with built in appliances, an abundance of natural light with two lanterns and double doors overlooking and leading to the rear garden, utility room, ground floor cloakroom, to the first floor there is a double bedroom suite with en suite shower room, two further double bedrooms and family bathroom. The second floor offers an additional bedroom suite with dressing room and en suite shower room. Front and rear gardens, garage and driveway. Potential purchasers have the chance to influence their new home with a selection of choices and upgrades available subject to the stage of construction, please ask one of our sales consultants for more information.

# Living 4.78m x 3.24m 15'8" x 10'8" Kitchen / Dining / Famity 6.20m x 5.56m 20'4" x 18'2"