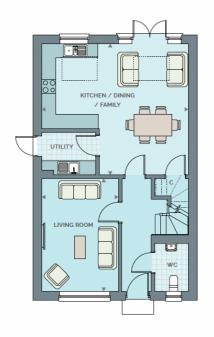

## **GROUND FLOOR**

# Living 4.78m x 3.24m 15'8" x 10'8" Kitchen / Dining / Famity 6.20m x 5.56m 20'4" x 18'2"