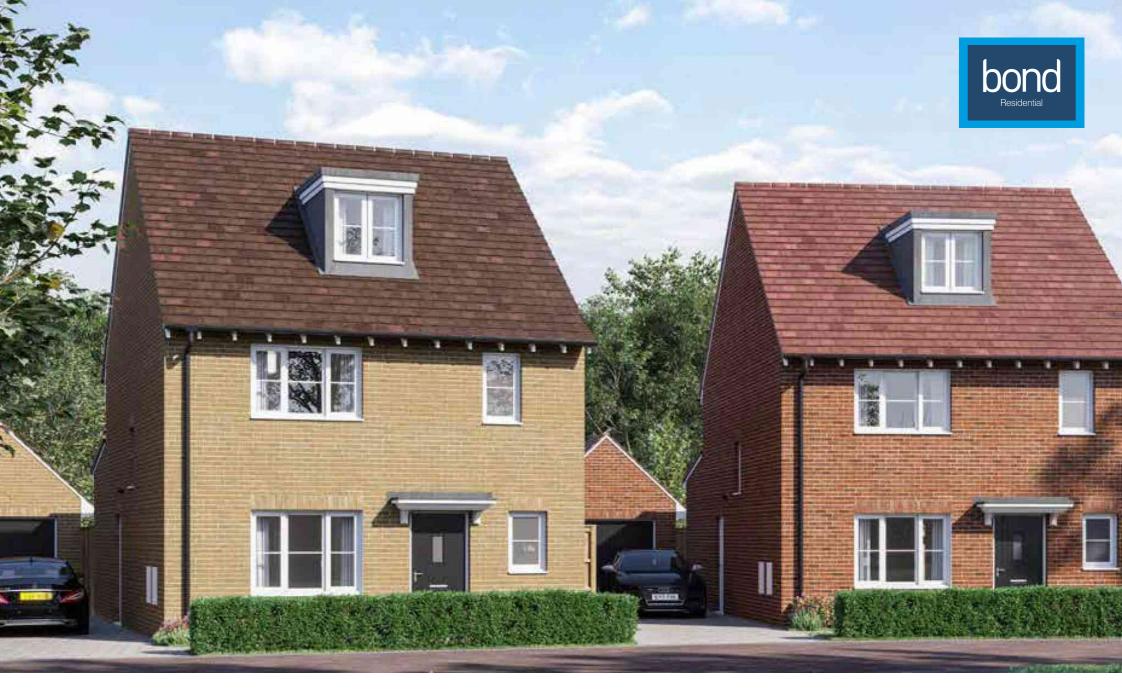

The Lavendon at Templar Green, Cressing, CM77 8PH

## THE LAVENDON

Is a brand new four bedroom detached home which features accommodation laid out over three floors comprising entrance hall, living room with feature box bay window to front, fitted kitchen/dining room with built in appliances, an abundance of natural light with two lanterns and double doors overlooking and leading to the rear garden, utility room, ground floor cloakroom, to the first floor there is a double bedroom suite with en suite shower room, two further double bedrooms and family bathroom. The second floor offers an additional bedroom suite with dressing room and en suite shower room. Front and rear gardens, garage and driveway. Potential purchasers have the chance to influence their new home with a selection of choices and upgrades available subject to the stage of construction, please ask one of our sales consultants for more information.

The Lavendon collection are built around a crescent overlooking a green to the front and some plots backing on to open farmland with views to the rear.

- THE LAVENDON A detached family home laid out over three floors
- Outstanding collection of homes in an enviable environment
- Choice of contemporary handleless kitchen units and slimline laminate worktops with matching splashback from our selected range
- Choice of stylish wall tiles by Minoli full height tiling around bath and to shower cubicle, half height tiling to sanitaryware walls
- Situated In A Crescent Overlooking Green To Front