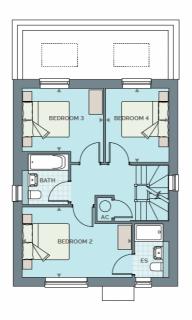

## FIRST FLOOR

| Bedroom 2 | 4.66m x 2.98m | 15'3" x 9'9' |
|-----------|---------------|--------------|
| Bedroom 3 | 3.44m x 2.67m | 11'3" x 8'9' |
| Bedroom 4 | 3.14m x 2.68m | 10'3" x 8'9' |