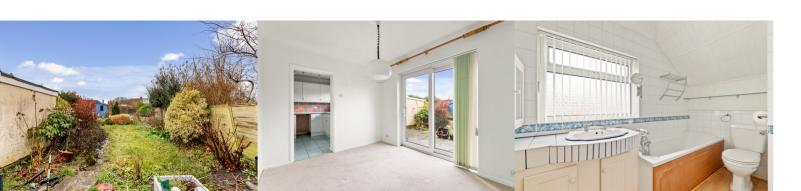

### Lounge

20' 6" x 11' 11" (6.25m x 3.63m)

## Kitchen

15' 8" x 9' 0" (4.78m x 2.74m)

15' 8" > **W.C** 

## **Family Bathroom**

9' 0" x 4' 11" (2.74m x 1.50m)

### Rear Garden

Total area: approx. 121.1 sq. metres (1303.5 sq. feet)

Whilst every attempt has been made to ensure the accuracy of the floor plan contained here, measurements of doors, windows, rooms and any other items are approximate and no responsibility is taken for any error, omission or mis-statement. This plan is for illustrative purposes only and should be used as such by any prospective purchaser.