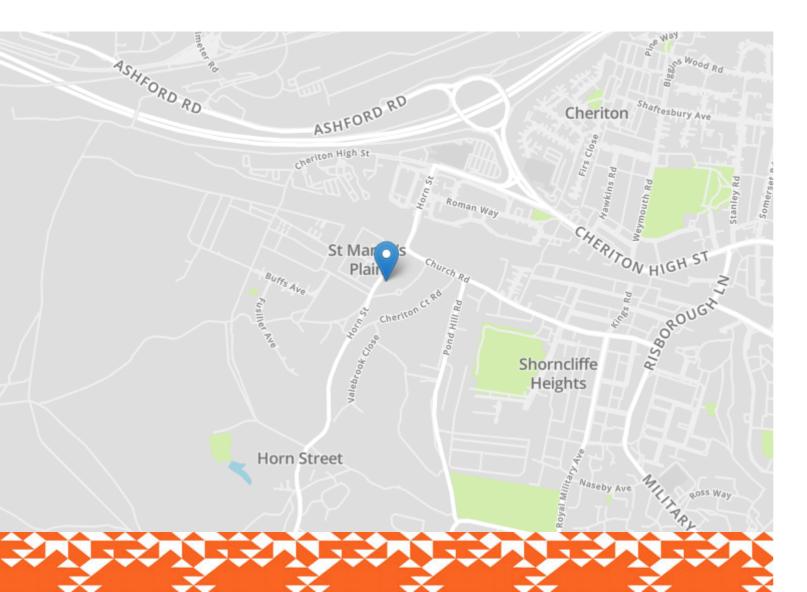

# 230 Horn Street

Folkestone CT20 3JB

# £300,000 FREEHOLD

DRAFT DETAILS... FOR SALE WITH BURNAP + ABEL... Burnap + Abel are delighted to offer this three bedroom semi-detached house situated in the sought after location of Horn Street, Cheriton. The property has previously been extended and the accommodation comprises lounge, dining room, kitchen, downstairs W.C, three bedrooms, family bathroom and en-suite shower room. Additional benefits include a garage, off road parking, large rear garden and no onward chain. For your chance to view call sole agent Burnap + Abel now on 01303 258590.