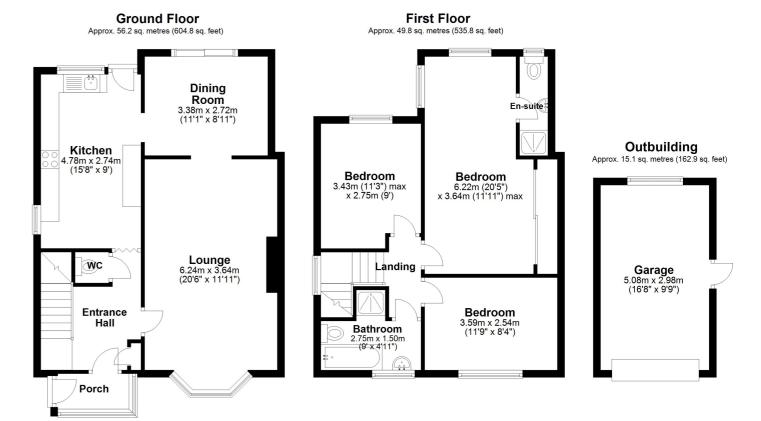

# Porch

### **Entrance Hall**

### Lounge

20' 6" x 11' 11" (6.25m x 3.63m)

## **Dining Room**

11' 1" x 8' 11" (3.38m x 2.72m)

## Kitchen

15' 8" x 9' 0" (4.78m x 2.74m)

15' 8" > **W.C** 

## First Floor Landing

## **Bedroom One**

20' 5" x 11' 11" (6.22m x 3.63m)

### **En-Suite**

### **Bedroom Two**

11' 9" x 8' 4" (3.58m x 2.54m)

### **Bedroom Three**

11' 3" x 9' 0" (3.43m x 2.74m)

## **Family Bathroom**

9' 0" x 4' 11" (2.74m x 1.50m)

## Garage

16' 8" x 9' 9" (5.08m x 2.97m)

### Rear Garden

Total area: approx. 121.1 sq. metres (1303.5 sq. feet)

Whilst every attempt has been made to ensure the accuracy of the floor plan contained here, measurements of doors, windows, rooms and any other items are approximate and no responsibility is taken for any error, omission or mis-statement. This plan is for illustrative purposes only and should be used as such by any prospective purchaser.