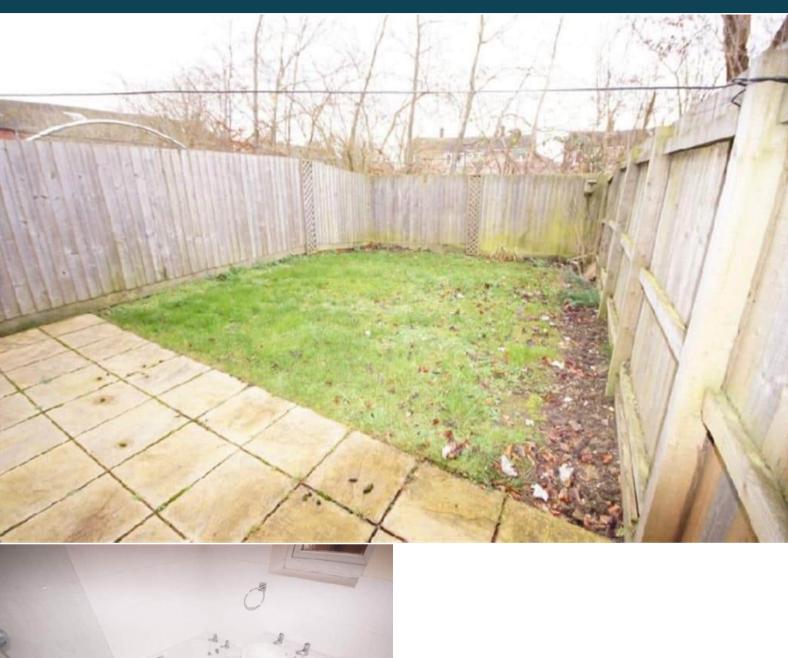

The property is tenanted and rental yields can be obtained through Bettermove.

The interior of this well presented property comprises a spacious living room and fitted kitchen on the ground floor. The first floor consists of 2 bedrooms and the family bathroom. The exterior boasts a private rear garden, perfect for enjoying the summer months.