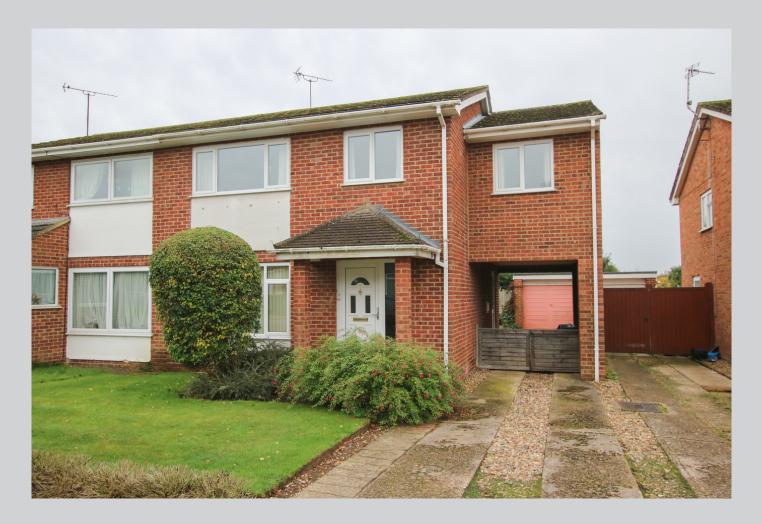

## 4, Charwood Road Wokingham RG40 1RY

Offered for sale with no chain, this spacious extended semi detached home occupies a very good sized south facing plot with driveway, carport and garage. The accommodation which amounts to 1070 sq ft and which is in general need of improvement comprises: Entrance hall, double aspect living/dining room with patio doors opening out onto the rear garden. There is also a separate kitchen. On the first floor there are four good sized bedrooms and a family bathroom. For more detailed material property information please click on the various brochure links.