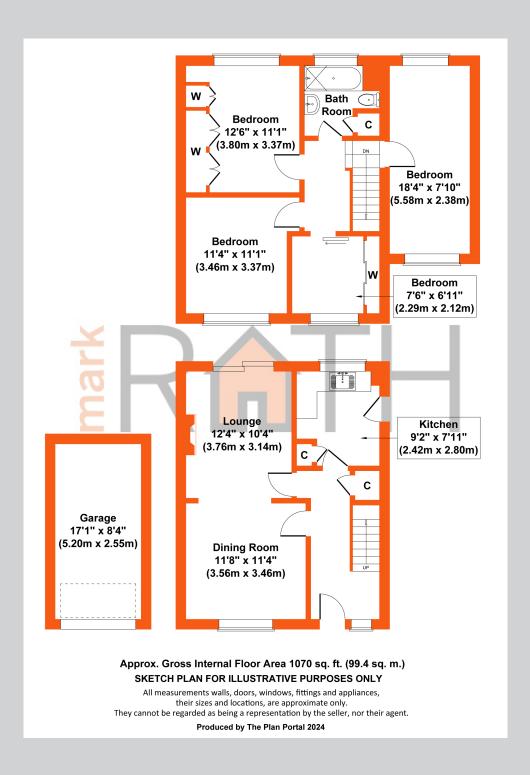

## 4, Charwood Road Wokingham RG40 1RY

Offered for sale with no chain, this spacious extended semi detached home occupies a very good sized south facing plot with driveway, carport and garage. The accommodation which amounts to 1070 sq ft and which is in general need of improvement comprises: Entrance hall, double aspect living/dining room with patio doors opening out onto the rear garden. There is also a separate kitchen. On the first floor there are four good sized bedrooms and a family bathroom. For more detailed material property information please click on the various brochure links.