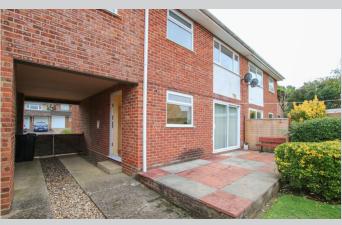

## 4, Charwood Road Wokingham RG40 1RY

Offered for sale with no chain, this spacious extended semi detached home occupies a very good sized south facing plot with driveway, carport and garage. The accommodation which amounts to 1070 sq ft and which is in general need of improvement comprises: Entrance hall, double aspect living/dining room with patio doors opening out onto the rear garden. There is also a separate kitchen. On the first floor there are four good sized bedrooms and a family bathroom. For more detailed material property information please click on the various brochure links.