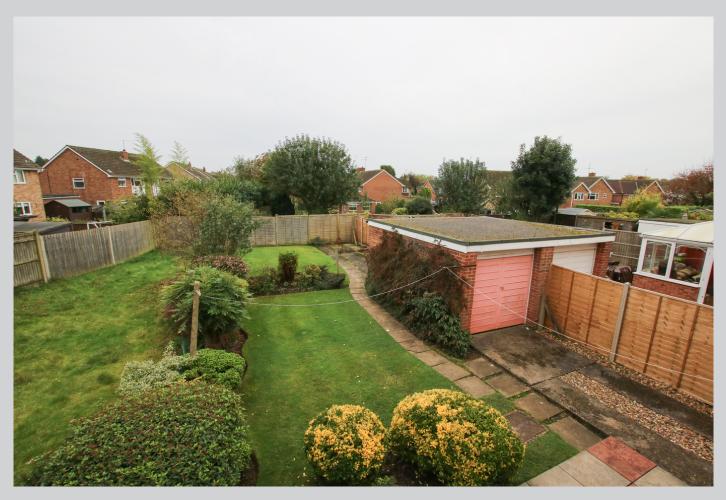

## 4, Charwood Road Wokingham RG40 1RY

Offered for sale with no chain, this spacious extended semi detached home occupies a very good sized south facing plot with driveway, carport and garage. The accommodation which amounts to 1070 sq ft and which is in general need of improvement comprises: Entrance hall, double aspect living/dining room with patio doors opening out onto the rear garden. There is also a separate kitchen. On the first floor there are four good sized bedrooms and a family bathroom. For more detailed material property information please click on the various brochure links.