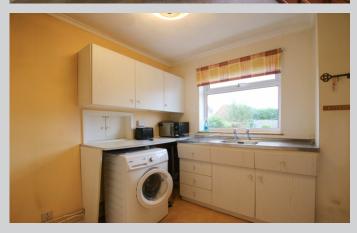

## 4, Charwood Road Wokingham RG40 1RY

Offered for sale with no chain, this spacious extended semi detached home occupies a very good sized south facing plot with driveway, carport and garage. The accommodation which amounts to 1070 sq ft and which is in general need of improvement comprises: Entrance hall, double aspect living/dining room with patio doors opening out onto the rear garden. There is also a separate kitchen. On the first floor there are four good sized bedrooms and a family bathroom. For more detailed material property information please click on the various brochure links.