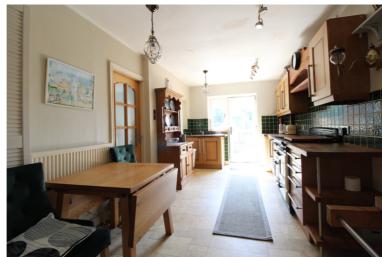

## **FULL DESCRIPTION**

Viewing is essential to fully appreciate this characterful four bedroom detached family home situated on a generous size plot with fabulous far reaching views in the sought after village location of Oxenhope. The accommodation comprises of a spacious lounge with gas stove, feature ceiling beams, under stairs storage, double glazed window and door to the front. The sitting room has double glazed windows to both front and side aspect. The kitchen has a range of base and wall mounted units, range style cooker and has access to a separate utility room, steps lead down to the dining area. To the first floor there are four bedrooms, a shower room and separate house bathroom with bath, WC, wash hand basin. Externally the property is situated on a generous size plot (0.26 acres) having ample parking with gated access, a double garage, patio, decking area with pond, further garden areas stretch up onto the hillside and enjoy far reaching views. Offered for sale with no onward chain, EPC Rating D.