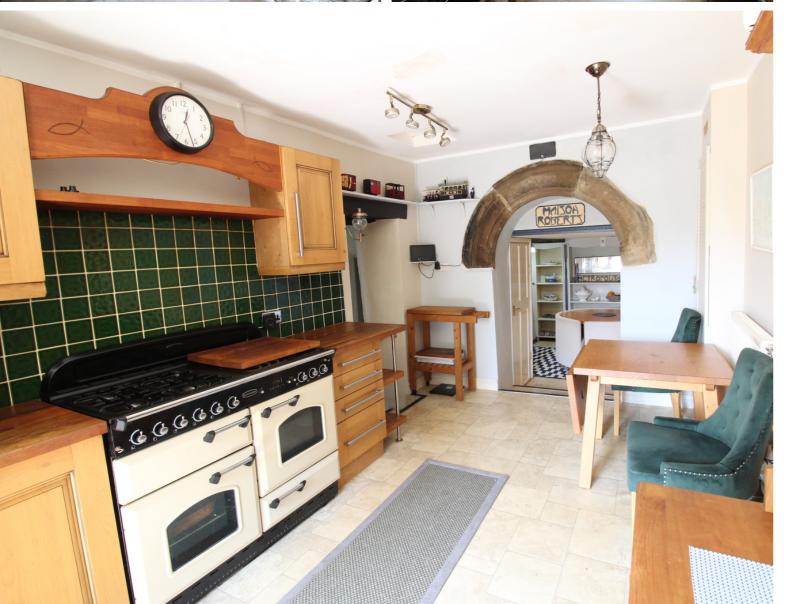

## **FULL DESCRIPTION**

Viewing is essential to fully appreciate this characterful four bedroom detached family home situated on a generous size plot with fabulous far reaching views in the sought after village location of Oxenhope. The accommodation comprises of a spacious lounge with gas stove, feature ceiling beams, under stairs storage, double glazed window and door to the front. The sitting room has double glazed windows to both front and side aspect. The kitchen has a range of base and wall mounted units, range style cooker and has access to a separate utility room, steps lead down to the dining area. To the first floor there are four bedrooms, a shower room and separate house bathroom with bath, WC, wash hand basin. Externally the property is situated on a generous size plot (0.26 acres) having ample parking with gated access, a double garage, patio, decking area with pond, further garden areas stretch up onto the hillside and enjoy far reaching views. Offered for sale with no onward chain, EPC Rating D.