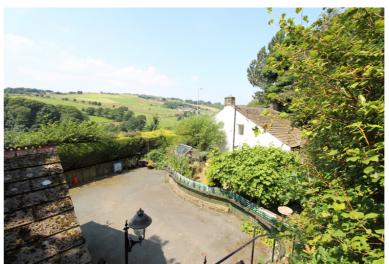

## **FULL DESCRIPTION**

Viewing is essential to fully appreciate this characterful four bedroom detached family home situated on a generous size plot with fabulous far reaching views in the sought after village location of Oxenhope. The accommodation comprises of a spacious lounge with gas stove, feature ceiling beams, under stairs storage, double glazed window and door to the front. The sitting room has double glazed windows to both front and side aspect. The kitchen has a range of base and wall mounted units, range style cooker and has access to a separate utility room, steps lead down to the dining area. To the first floor there are four bedrooms, a shower room and separate house bathroom with bath, WC, wash hand basin. Externally the property is situated on a generous size plot (0.26 acres) having ample parking with gated access, a double garage, patio, decking area with pond, further garden areas stretch up onto the hillside and enjoy far reaching views. Offered for sale with no onward chain, EPC Rating D.