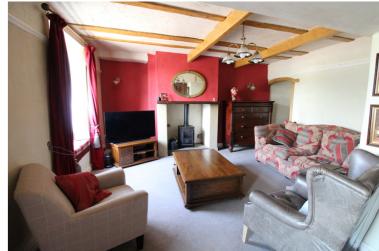

## **FULL DESCRIPTION**

Viewing is essential to fully appreciate this characterful four bedroom detached family home situated on a generous size plot with fabulous far reaching views in the sought after village location of Oxenhope. The accommodation comprises of a spacious lounge with gas stove, feature ceiling beams, under stairs storage, double glazed window and door to the front. The sitting room has double glazed windows to both front and side aspect. The kitchen has a range of base and wall mounted units, range style cooker and has access to a separate utility room, steps lead down to the dining area. To the first floor there are four bedrooms, a shower room and separate house bathroom with bath, WC, wash hand basin. Externally the property is situated on a generous size plot (0.26 acres) having ample parking with gated access, a double garage, patio, decking area with pond, further garden areas stretch up onto the hillside and enjoy far reaching views. Offered for sale with no onward chain, EPC Rating D.