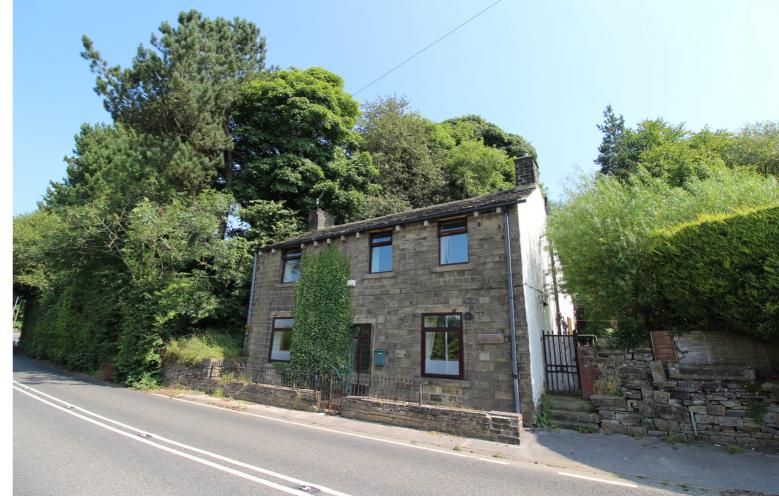

## **FULL DESCRIPTION**

Viewing is essential to fully appreciate this characterful four bedroom detached family home situated on a generous size plot with fabulous far reaching views in the sought after village location of Oxenhope. The accommodation comprises of a spacious lounge with gas stove, feature ceiling beams, under stairs storage, double glazed window and door to the front. The sitting room has double glazed windows to both front and side aspect. The kitchen has a range of base and wall mounted units, range style cooker and has access to a separate utility room, steps lead down to the dining area. To the first floor there are four bedrooms, a shower room and separate house bathroom with bath, WC, wash hand basin. Externally the property is situated on a generous size plot (0.26 acres) having ample parking with gated access, a double garage, patio, decking area with pond, further garden areas stretch up onto the hillside and enjoy far reaching views. Offered for sale with no onward chain, EPC Rating D.