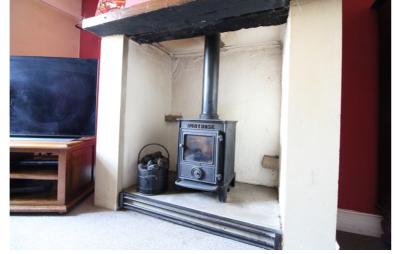

## **FULL DESCRIPTION**

Viewing is essential to fully appreciate this characterful four bedroom detached family home situated on a generous size plot with fabulous far reaching views in the sought after village location of Oxenhope. The accommodation comprises of a spacious lounge with gas stove, feature ceiling beams, under stairs storage, double glazed window and door to the front. The sitting room has double glazed windows to both front and side aspect. The kitchen has a range of base and wall mounted units, range style cooker and has access to a separate utility room, steps lead down to the dining area. To the first floor there are four bedrooms, a shower room and separate house bathroom with bath, WC, wash hand basin. Externally the property is situated on a generous size plot (0.26 acres) having ample parking with gated access, a double garage, patio, decking area with pond, further garden areas stretch up onto the hillside and enjoy far reaching views. Offered for sale with no onward chain, EPC Rating D.