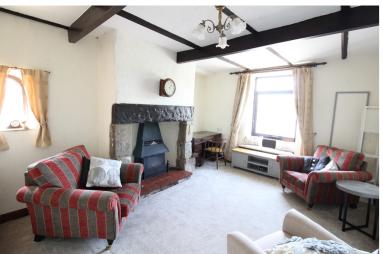

## **FULL DESCRIPTION**

Viewing is essential to fully appreciate this characterful four bedroom detached family home situated on a generous size plot with fabulous far reaching views in the sought after village location of Oxenhope. The accommodation comprises of a spacious lounge with gas stove, feature ceiling beams, under stairs storage, double glazed window and door to the front. The sitting room has double glazed windows to both front and side aspect. The kitchen has a range of base and wall mounted units, range style cooker and has access to a separate utility room, steps lead down to the dining area. To the first floor there are four bedrooms, a shower room and separate house bathroom with bath, WC, wash hand basin. Externally the property is situated on a generous size plot (0.26 acres) having ample parking with gated access, a double garage, patio, decking area with pond, further garden areas stretch up onto the hillside and enjoy far reaching views. Offered for sale with no onward chain, EPC Rating D.