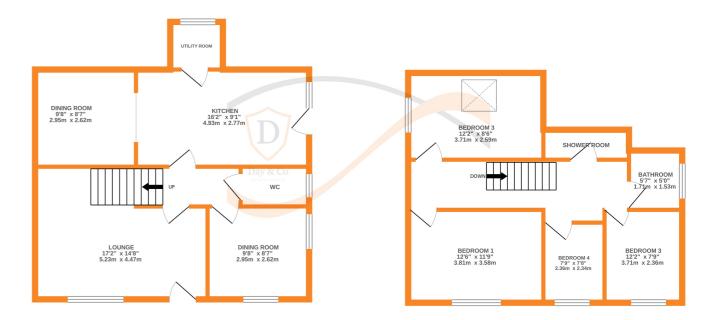

## **FULL DESCRIPTION**

Viewing is essential to fully appreciate this characterful four bedroom detached family home situated on a generous size plot with fabulous far reaching views in the sought after village location of Oxenhope. The accommodation comprises of a spacious lounge with gas stove, feature ceiling beams, under stairs storage, double glazed window and door to the front. The sitting room has double glazed windows to both front and side aspect. The kitchen has a range of base and wall mounted units, range style cooker and has access to a separate utility room, steps lead down to the dining area. To the first floor there are four bedrooms, a shower room and separate house bathroom with bath, WC, wash hand basin. Externally the property is situated on a generous size plot (0.26 acres) having ample parking with gated access, a double garage, patio, decking area with pond, further garden areas stretch up onto the hillside and enjoy far reaching views. Offered for sale with no onward chain, EPC Rating D.

GROUND FLOOR 1ST FLOOR

writist every attempt has been made to ensure the accuracy or the thooppian contained nere, measurements of doors, windows, rooms and any other items are approximate and no responsibility is taken for any error, omission or mis-statement. This plan is for illustrative purposes only and should be used as such by any prospective purchaser. The services, systems and appliances shown have not been tested and no guarantee as to their operability or efficiency can be given.