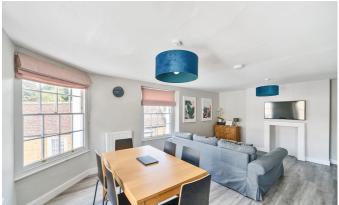

The interior boasts a spacious, naturally light and and well-designed living area spanning over 100 square metres, offering ample room for relaxation or entertaining guests. Recently updated by the current owners, the flat features a contemporary look throughout paying special attention to the kitchen and bathrooms with premium fittings and fixtures, all ready for immediate use. With neutral finishes throughout, the space is perfect for those looking to move in without the need for further work.