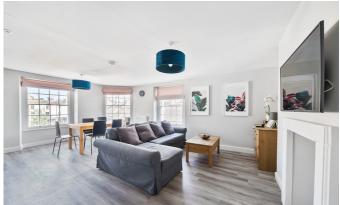

The interior boasts a spacious, naturally light and and well-designed living area spanning over 100 square metres, offering ample room for relaxation or entertaining guests. Recently updated by the current owners, the flat features a contemporary look throughout paying special attention to the kitchen and bathrooms with premium fittings and fixtures, all ready for immediate use. With neutral finishes throughout, the space is perfect for those looking to move in without the need for further work.