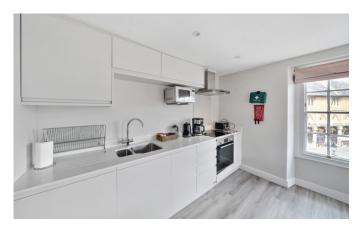

The interior boasts a spacious, naturally light and and well-designed living area spanning over 100 square metres, offering ample room for relaxation or entertaining guests. Recently updated by the current owners, the flat features a contemporary look throughout paying special attention to the kitchen and bathrooms with premium fittings and fixtures, all ready for immediate use. With neutral finishes throughout, the space is perfect for those looking to move in without the need for further work.