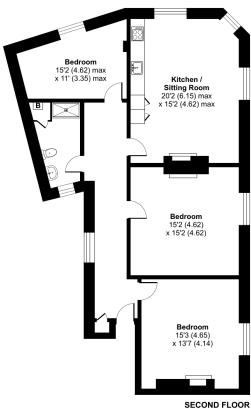

### Market Place, Castle Cary, BA7

Approximate Area = 1150 sq ft / 106.8 sq m For identification only - Not to scale

SECOND FLOOR

Floor plan produced in accordance with RICS Property Measurement Standards incorporating International Property Measurement Standards (IPMS2 Residential). © nichecom 2024. Produced for Cooper and Tanner. REF: 1182666