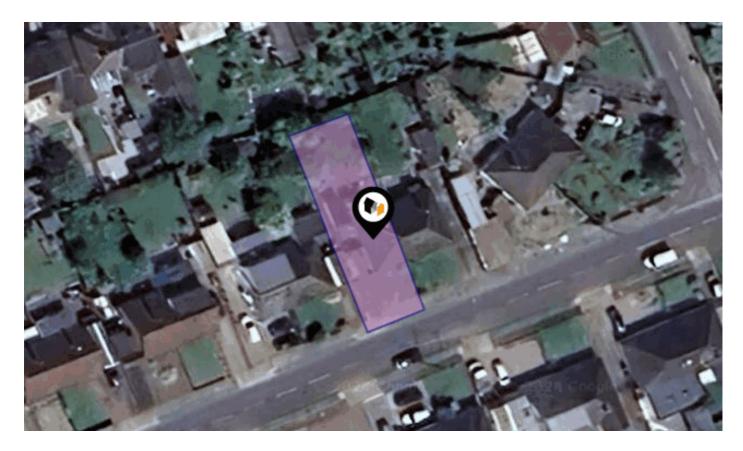

### **NINESPRINGS WAY, HITCHIN, SG4**

### Property **Overview**

### Property

| Туре:            | Semi-Detached                           | Tenure: | Freehold |  |
|------------------|-----------------------------------------|---------|----------|--|
| Bedrooms:        | 3                                       |         |          |  |
| Floor Area:      | 796 ft <sup>2</sup> / 74 m <sup>2</sup> |         |          |  |
| Plot Area:       | 0.09 acres                              |         |          |  |
| Council Tax :    | Band C                                  |         |          |  |
| Annual Estimate: | £1,979                                  |         |          |  |
| Title Number:    | HD18043                                 |         |          |  |