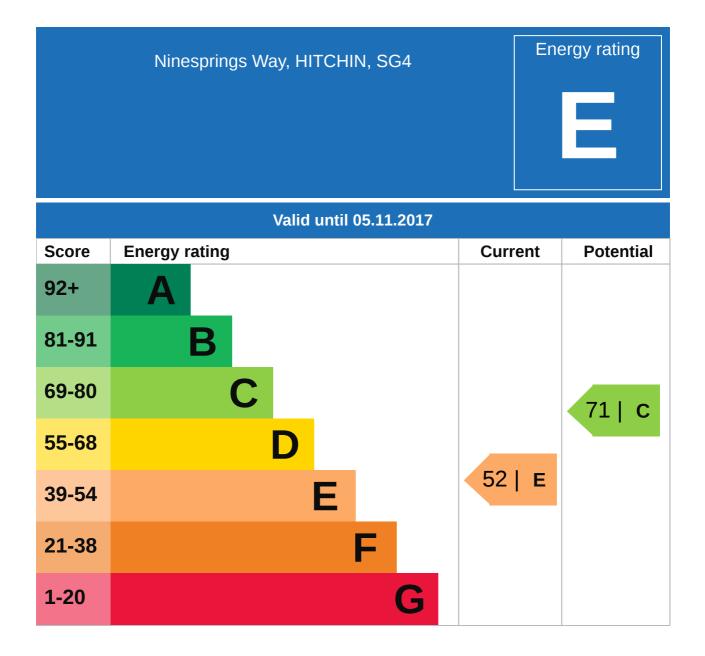

### Property EPC - Certificate

### Property EPC - Additional Data

### **Additional EPC Data**

| Walls:                           | Wall                  |
|----------------------------------|-----------------------|
| Walls Energy:                    | Very poor             |
| Roof:                            | Roof                  |
| Roof Energy:                     | Very poor             |
| Window:                          | Window                |
| Window Energy:                   | Good                  |
| Main Heating:                    | Main-Heating          |
| Main Heating<br>Energy:          | Good                  |
| Main Heating<br>Controls:        | Main-Heating-Controls |
| Main Heating<br>Controls Energy: | Poor                  |
| Hot Water System:                | Hot-Water             |
| Hot Water Energy<br>Efficiency:  | Good                  |
| Lighting:                        | Lighting              |
| Lighting Energy:                 | Very poor             |
| Floors:                          | Floor                 |
| Secondary Heating:               | Secondary-Heating     |
| Secondary Heating<br>Energy:     | Very poor             |
| Total Floor Area:                | 74 m <sup>2</sup>     |