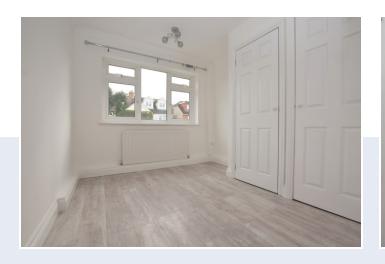

On entering the home, you step into an entrance hall with Amtico flooring, which continues throughout the property including the two bedrooms located at the front of the home. The master bedroom is of particularly good size, with a large, double-glazed window to the front, whilst the second smaller bedroom benefits from built in storage. Continuing through to the rear of the property will lead you to a good size living room, with a glass patio door overlooking and leading to the rear garden. Adjacent to the living room is a recently fitted kitchen comprising of a range of high gloss units in grey, with wood grain effect worktops. An adjoining dining room provides great accommodation for entertaining or a home office if desired. A further built in storage cupboard can be found in this room, whilst large sliding doors enjoy views over the rear garden. The accommodation in this delightful home is completed by a recently fitted bathroom, which comprises of a new three-piece suite with a shower over the bath and tasteful modern tiling.