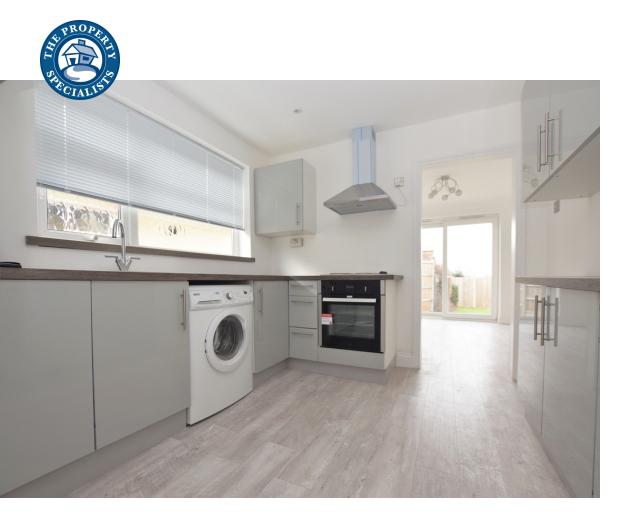

On entering the home, you step into an entrance hall with Amtico flooring, which continues throughout the property including the two bedrooms located at the front of the home. The master bedroom is of particularly good size, with a large, double-glazed window to the front, whilst the second smaller bedroom benefits from built in storage. Continuing through to the rear of the property will lead you to a good size living room, with a glass patio door overlooking and leading to the rear garden. Adjacent to the living room is a recently fitted kitchen comprising of a range of high gloss units in grey, with wood grain effect worktops. An adjoining dining room provides great accommodation for entertaining or a home office if desired. A further built in storage cupboard can be found in this room, whilst large sliding doors enjoy views over the rear garden. The accommodation in this delightful home is completed by a recently fitted bathroom, which comprises of a new three-piece suite with a shower over the bath and tasteful modern tiling.