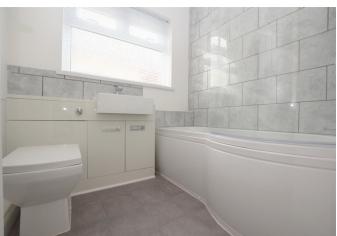

On entering the home, you step into an entrance hall with Amtico flooring, which continues throughout the property including the two bedrooms located at the front of the home. The master bedroom is of particularly good size, with a large, double-glazed window to the front, whilst the second smaller bedroom benefits from built in storage. Continuing through to the rear of the property will lead you to a good size living room, with a glass patio door overlooking and leading to the rear garden. Adjacent to the living room is a recently fitted kitchen comprising of a range of high gloss units in grey, with wood grain effect worktops. An adjoining dining room provides great accommodation for entertaining or a home office if desired. A further built in storage cupboard can be found in this room, whilst large sliding doors enjoy views over the rear garden. The accommodation in this delightful home is completed by a recently fitted bathroom, which comprises of a new three-piece suite with a shower over the bath and tasteful modern tiling.