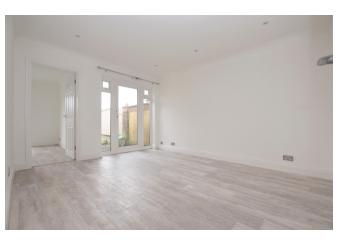

On entering the home, you step into an entrance hall with Amtico flooring, which continues throughout the property including the two bedrooms located at the front of the home. The master bedroom is of particularly good size, with a large, double-glazed window to the front, whilst the second smaller bedroom benefits from built in storage. Continuing through to the rear of the property will lead you to a good size living room, with a glass patio door overlooking and leading to the rear garden. Adjacent to the living room is a recently fitted kitchen comprising of a range of high gloss units in grey, with wood grain effect worktops. An adjoining dining room provides great accommodation for entertaining or a home office if desired. A further built in storage cupboard can be found in this room, whilst large sliding doors enjoy views over the rear garden. The accommodation in this delightful home is completed by a recently fitted bathroom, which comprises of a new three-piece suite with a shower over the bath and tasteful modern tiling.