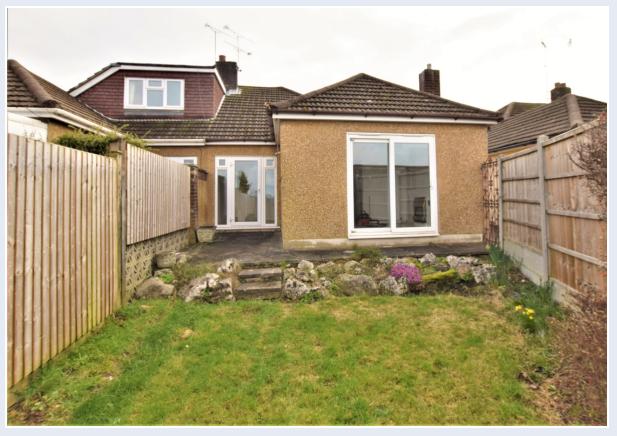

On entering the home, you step into an entrance hall with Amtico flooring, which continues throughout the property including the two bedrooms located at the front of the home. The master bedroom is of particularly good size, with a large, double-glazed window to the front, whilst the second smaller bedroom benefits from built in storage. Continuing through to the rear of the property will lead you to a good size living room, with a glass patio door overlooking and leading to the rear garden. Adjacent to the living room is a recently fitted kitchen comprising of a range of high gloss units in grey, with wood grain effect worktops. An adjoining dining room provides great accommodation for entertaining or a home office if desired. A further built in storage cupboard can be found in this room, whilst large sliding doors enjoy views over the rear garden. The accommodation in this delightful home is completed by a recently fitted bathroom, which comprises of a new three-piece suite with a shower over the bath and tasteful modern tiling.

Outside and to the rear of the property is a garden which is mainly laid to lawn and unoverlooked from the rear. A detached garage can be accessed via the garden, as well as a side gate leading to the shared driveway. In addition, there is a private block paved driveway to the front of the home, providing off street parking for at least one vehicle.