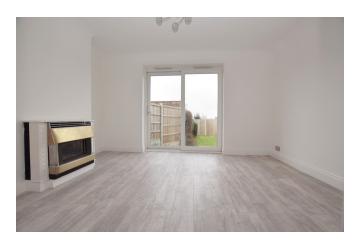

On entering the home, you step into an entrance hall with Amtico flooring, which continues throughout the property including the two bedrooms located at the front of the home. The master bedroom is of particularly good size, with a large, double-glazed window to the front, whilst the second smaller bedroom benefits from built in storage. Continuing through to the rear of the property will lead you to a good size living room, with a glass patio door overlooking and leading to the rear garden. Adjacent to the living room is a recently fitted kitchen comprising of a range of high gloss units in grey, with wood grain effect worktops. An adjoining dining room provides great accommodation for entertaining or a home office if desired. A further built in storage cupboard can be found in this room, whilst large sliding doors enjoy views over the rear garden. The accommodation in this delightful home is completed by a recently fitted bathroom, which comprises of a new three-piece suite with a shower over the bath and tasteful modern tiling.