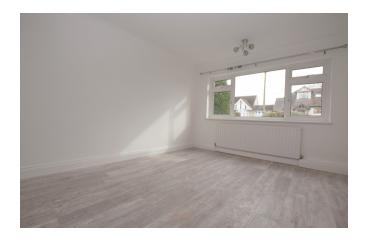

On entering the home, you step into an entrance hall with Amtico flooring, which continues throughout the property including the two bedrooms located at the front of the home. The master bedroom is of particularly good size, with a large, double-glazed window to the front, whilst the second smaller bedroom benefits from built in storage. Continuing through to the rear of the property will lead you to a good size living room, with a glass patio door overlooking and leading to the rear garden. Adjacent to the living room is a recently fitted kitchen comprising of a range of high gloss units in grey, with wood grain effect worktops. An adjoining dining room provides great accommodation for entertaining or a home office if desired. A further built in storage cupboard can be found in this room, whilst large sliding doors enjoy views over the rear garden. The accommodation in this delightful home is completed by a recently fitted bathroom, which comprises of a new three-piece suite with a shower over the bath and tasteful modern tiling.