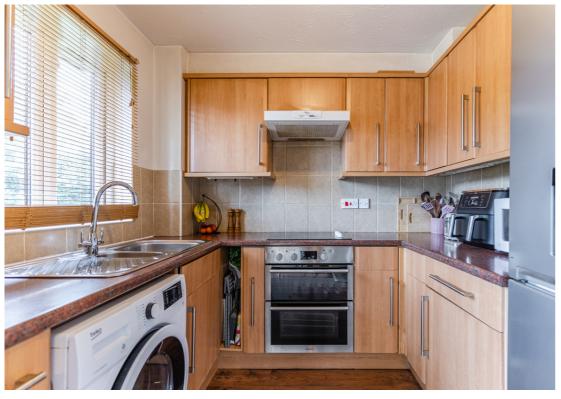

A delightful one bedroom ground floor apartment nestled in the charming town of Hitchin benefitting from sliding patio doors directly onto the communal gardens.

The apartment boasts a spacious living area, kitchen, double bedroom with fitted wardrobes and modern fitted bathroom including WC, wash hand basin and bath with shower attachment. The living area provides patio doors onto the communal gardens. To the outside is ample residents parking and only a short walk to Hitchin town centre and train station.