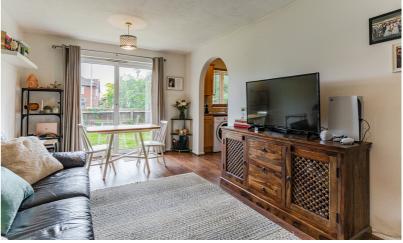

A delightful one bedroom ground floor apartment nestled in the charming town of Hitchin benefitting from sliding patio doors directly onto the communal gardens.

The apartment boasts a spacious living area, kitchen, double bedroom with fitted wardrobes and modern fitted bathroom including WC, wash hand basin and bath with shower attachment. The living area provides patio doors onto the communal gardens. To the outside is ample residents parking and only a short walk to Hitchin town centre and train station.

- Ground floor apartment
- One bedroom
- Living area with patio doors onto communal gardens
- Resident parking
- Modern bathroom suite
- 0.6 miles, 9 min walk to Hitchin town centre (as per Google Maps)
- 1.1 miles, 22 min walk to Hitchin train station (as per Google Maps