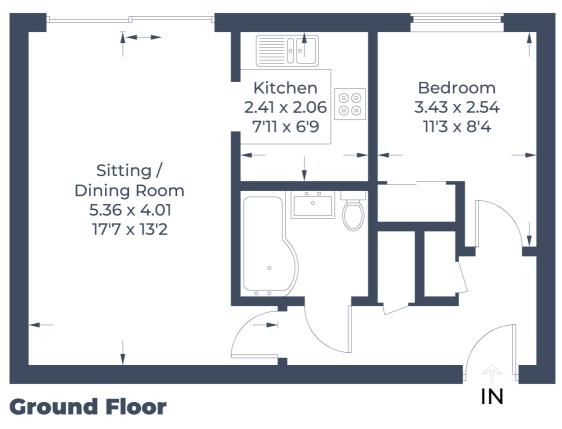

A delightful one bedroom ground floor apartment nestled in the charming town of Hitchin benefitting from sliding patio doors directly onto the communal gardens.

The apartment boasts a spacious living area, kitchen, double bedroom with fitted wardrobes and modern fitted bathroom including WC, wash hand basin and bath with shower attachment. The living area provides patio doors onto the communal gardens. To the outside is ample residents parking and only a short walk to Hitchin town centre and train station.

- Ground floor apartment
- One bedroom
- Living area with patio doors onto communal gardens
- Resident parking
- Modern bathroom suite
- 0.6 miles, 9 min walk to Hitchin town centre (as per Google Maps)
- 1.1 miles, 22 min walk to Hitchin train station (as per Google Maps

Illustration for identification purposes only, measurements are approximate, not to scale.

© CJ Property Marketing Produced for Country Properties

All measurements are approximate and quoted in metric with imperial equivalents and for general guidance only and whilst every attempt has been made to ensure accuracy, they must not be relied on. The fixtures, fittings and appliances referred to have not been tested and therefore no guarantee can be given and that they are in working order. Internal photographs are reproduced for general information and it must not be inferred that any item shown is included with the property. For a free valuation, contact the numbers listed on the brochure.