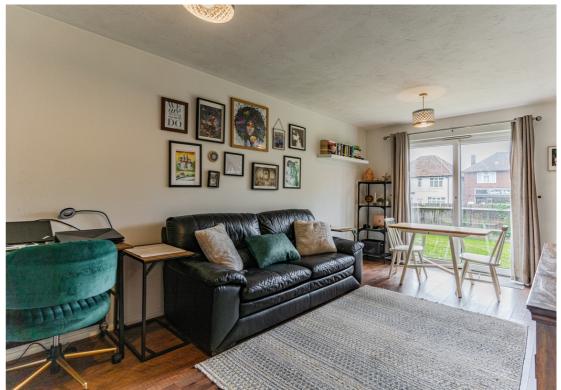

A delightful one bedroom ground floor apartment nestled in the charming town of Hitchin benefitting from sliding patio doors directly onto the communal gardens.

The apartment boasts a spacious living area, kitchen, double bedroom with fitted wardrobes and modern fitted bathroom including WC, wash hand basin and bath with shower attachment. The living area provides patio doors onto the communal gardens. To the outside is ample residents parking and only a short walk to Hitchin town centre and train station.

- Ground floor apartment
- One bedroom
- Living area with patio doors onto communal gardens
- Resident parking
- Modern bathroom suite
- 0.6 miles, 9 min walk to Hitchin town centre (as per Google Maps)
- 1.1 miles, 22 min walk to Hitchin train station (as per Google Maps