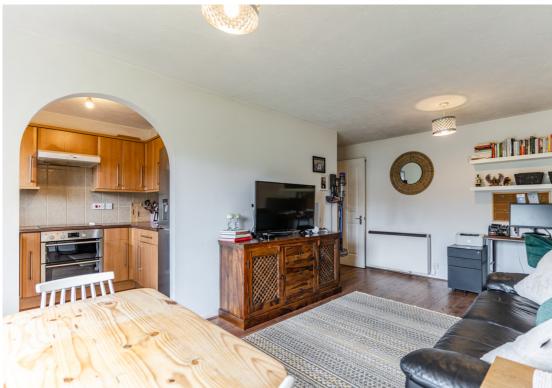

A delightful one bedroom ground floor apartment nestled in the charming town of Hitchin benefitting from sliding patio doors directly onto the communal gardens.

The apartment boasts a spacious living area, kitchen, double bedroom with fitted wardrobes and modern fitted bathroom including WC, wash hand basin and bath with shower attachment. The living area provides patio doors onto the communal gardens. To the outside is ample residents parking and only a short walk to Hitchin town centre and train station.