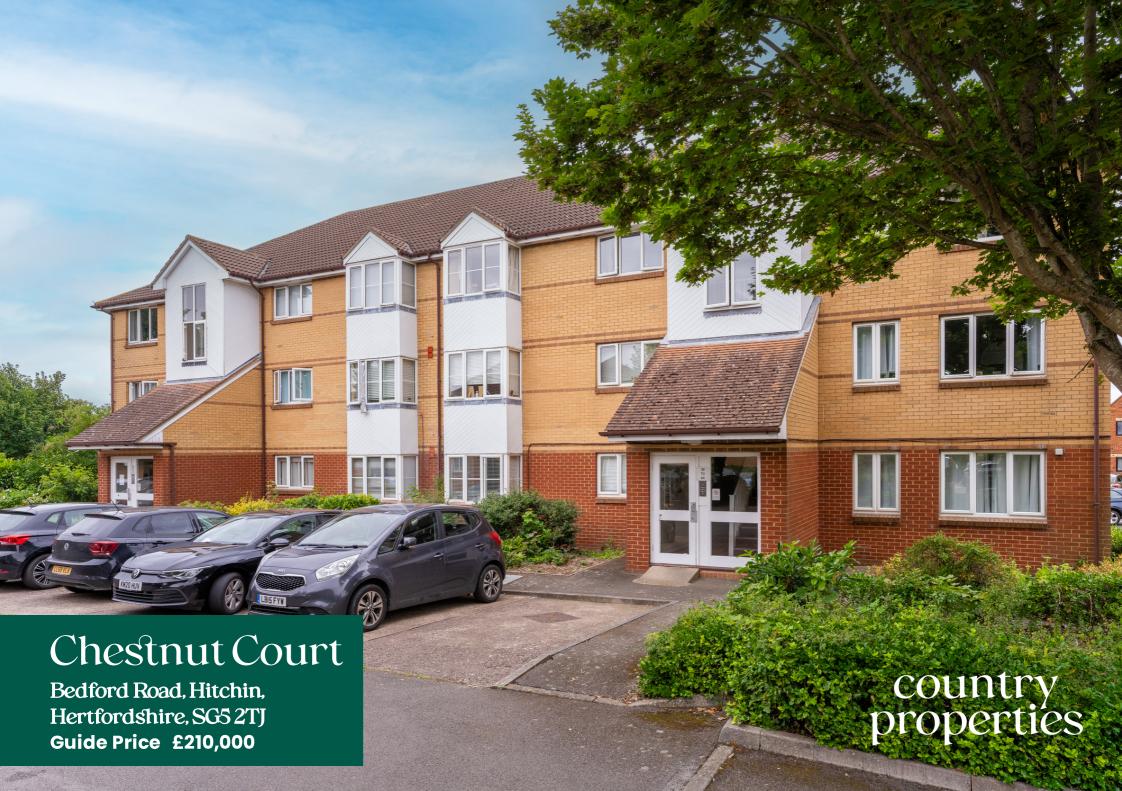

A delightful one bedroom ground floor apartment nestled in the charming town of Hitchin benefitting from sliding patio doors directly onto the communal gardens.

The apartment boasts a spacious living area, kitchen, double bedroom with fitted wardrobes and modern fitted bathroom including WC, wash hand basin and bath with shower attachment. The living area provides patio doors onto the communal gardens. To the outside is ample residents parking and only a short walk to Hitchin town centre and train station.

- Ground floor apartment
- One bedroom
- Living area with patio doors onto communal gardens
- Resident parking
- Modern bathroom suite
- 0.6 miles, 9 min walk to Hitchin town centre (as per Google Maps)
- 1.1 miles, 22 min walk to Hitchin train station (as per Google Maps