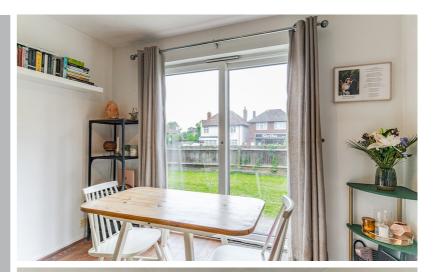

A delightful one bedroom ground floor apartment nestled in the charming town of Hitchin benefitting from sliding patio doors directly onto the communal gardens.

The apartment boasts a spacious living area, kitchen, double bedroom with fitted wardrobes and modern fitted bathroom including WC, wash hand basin and bath with shower attachment. The living area provides patio doors onto the communal gardens. To the outside is ample residents parking and only a short walk to Hitchin town centre and train station.

- Ground floor apartment
- One bedroom
- Living area with patio doors onto communal gardens
- Resident parking
- Modern bathroom suite
- 0.6 miles, 9 min walk to Hitchin town centre (as per Google Maps)
- 1.1 miles, 22 min walk to Hitchin train station (as per Google Maps