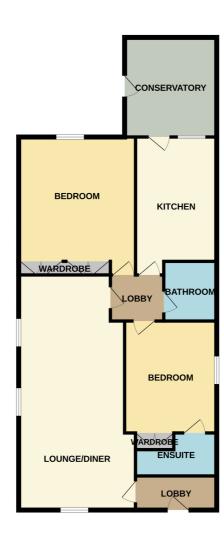

#### GROUND FLOOR

# Lounge/Dining Room 8.52m x 4.28m (27' 11" x 14' 1")

With a front facing window, two side facing windows, fire surround and electric fire, two central heating radiators.

#### Kitchen 3.60m x 3.22m (11' 10" x 10' 7")

With a good range of fitted wall and base units, worksurfaces, bowl and half sink unit with mixer tap, gas hob, extractor and double oven, integrated fridge, rear window and door. tiling to splashback, central heating radiator, access to the conservatory.

### Conservatory 3.92m x 3.45m (12' 10" x 11' 4")

With French doors to the side, central heating radiator and air conditioner unit.

# Bedroom One 3.26m x 3.02m (10' 8" x 9' 11")

With a side facing window, built in wardrobe, central heating radiator.

#### Ensuite

With a shower cubicle and mains shower, wash hand basin, low flush w.c, heated towel rail, tiling.

# Bedroom Two 3.67m x 3.00m (12' 0" x 9' 10")

With a fitted wardrobe, rear facing window, central heating radiator.

#### Bathroom

Fitted a suite that comprises of; panelled bath, wash hand basin, low flush w.c, heated towel rail, tiling, side facing window.