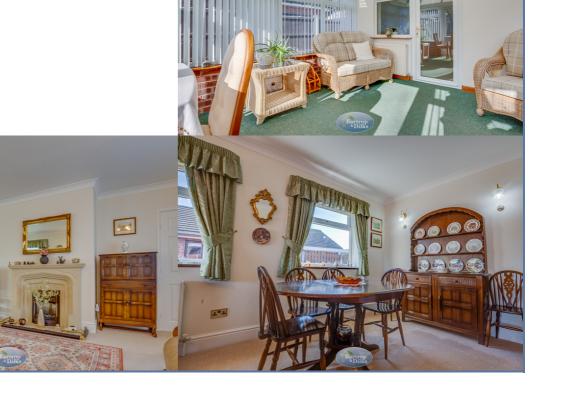

# Lounge/Dining Room 8.52m x 4.28m (27' 11" x 14' 1")

With a front facing window, two side facing windows, fire surround and electric fire, two central heating radiators.

### Conservatory 3.92m x 3.45m (12' 10" x 11' 4")

With French doors to the side, central heating radiator and air conditioner unit.