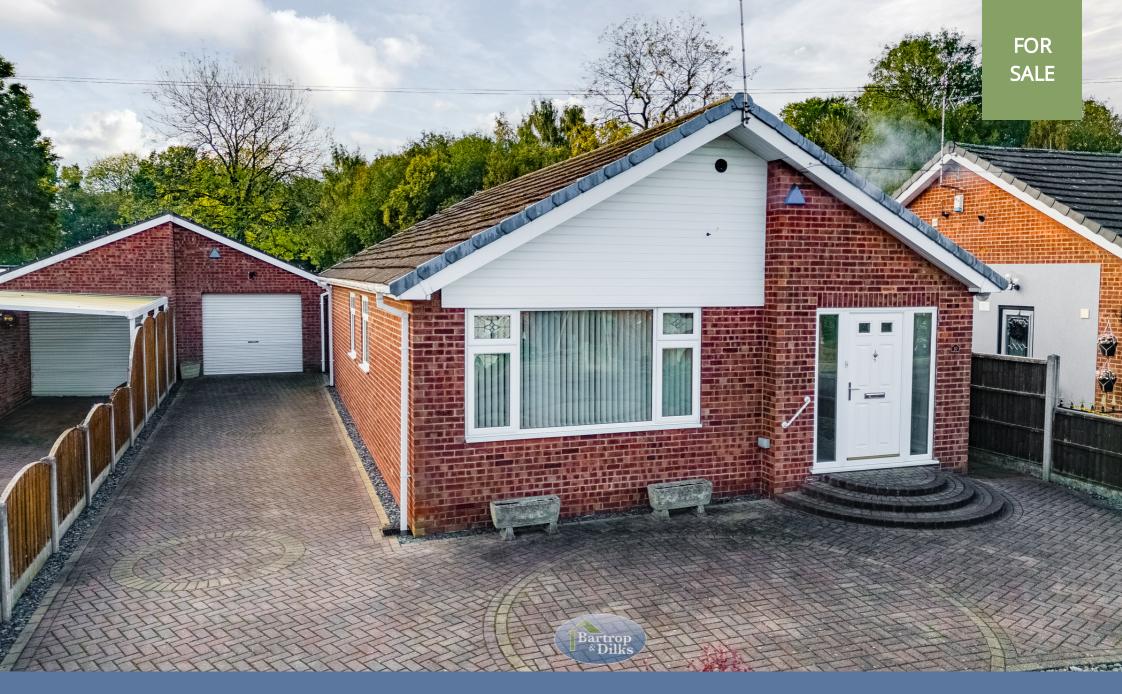

10 Walnut Avenue, Shireoaks, Worksop, Nottinghamshire S81 8PQ

£300,000 - Freehold

# **PROPERTY SUMMARY**

Offered for sale with no chain being involved and set within this highly desirable village location of Shireoaks is this well presented and decorated two bedroom extended detached bungalow that has gas central heating and uPVC double glazed windows. Viewing is highly advised with the accommodation comprising of; entrance lobby, lounge/dining room with fire surround and electric fire, Inner hallway, kitchen with a good range of fitted units, conservatory that overlooks the rear garden. There are two double bedrooms, bedroom one with ensuite shower room, bathroom. Outside; well stocked and enclosed rear garden with patio, ample parking to the side that leads to a detached garage. Viewing Recommended.

# POINTS OF INTEREST

- No Chain Involved
- Highly Popular Village
- Viewing Highly Recommended
- Two Bedroom
- Detached Bungalow

- Gas Central Heating
- uPVC Double Glazed
- Driveway
- Garage
- Well Decorated