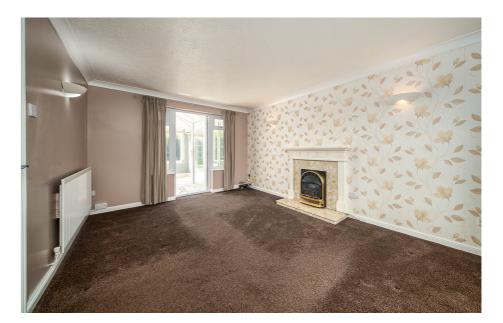

An immaculately presented double-fronted house set within a cul de sac location in the Berkeleys, Warndon Villages.

The home is offered for sale with no onward chain & comprises; reception hallway with stairs rising to the first floor landing & access into the W.C, living room & kitchen. The kitchen has a range of base & wall units, sink & drainer, range style cooker, gas hob & extractor fan, with integrated appliances & space for further white goods. There is a centralised island with a useful breakfast bar & additional storage & the work surfaces are marble. From the kitchen is a doorway out to the conservatory, which links back through to the dual aspect lounge, which has a feature fireplace.