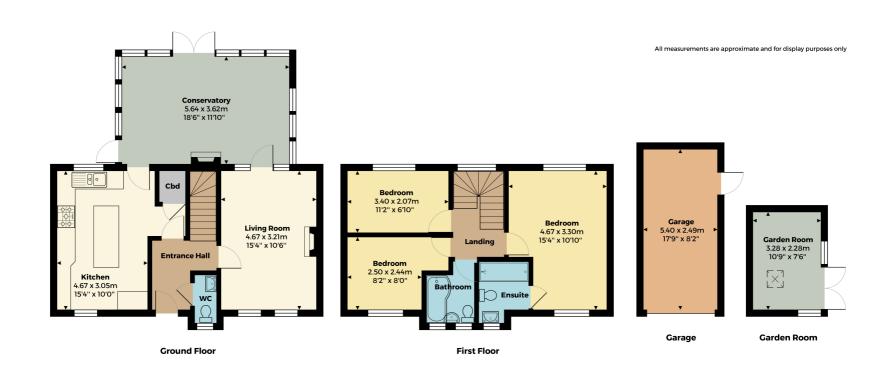

An immaculately presented double-fronted house set within a cul de sac location in the Berkeleys, Warndon Villages.

The home is offered for sale with no onward chain & comprises; reception hallway with stairs rising to the first floor landing & access into the W.C, living room & kitchen. The kitchen has a range of base & wall units, sink & drainer, range style cooker, gas hob & extractor fan, with integrated appliances & space for further white goods. There is a centralised island with a useful breakfast bar & additional storage & the work surfaces are marble. From the kitchen is a doorway out to the conservatory, which links back through to the dual aspect lounge, which has a feature fireplace.

The conservatory has tiled floor, a feature fireplace & a useful air con unit, to keep it warm or cool throughout the year. There are double doors out to the rear gardens.

To the first floor, the landing gives access to three bedrooms, with the main bedroom having an en-suite shower room. The family bathroom has a classic white suite with a shower over the bath, W.C & pedestal wash basin.

Externally, there is a driveway up to garage & an electric car-charging point. There is a lawned front garden & path leading to the front door. To the rear are low maintenance gardens, which are fenced & enclosed with side, gated access & decked, lawn & gravel areas. There is a useful outbuilding/office/store.