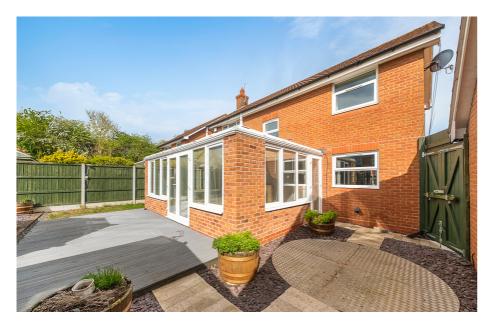

The conservatory has tiled floor, a feature fireplace & a useful air con unit, to keep it warm or cool throughout the year. There are double doors out to the rear gardens.

To the first floor, the landing gives access to three bedrooms, with the main bedroom having an en-suite shower room. The family bathroom has a classic white suite with a shower over the bath, W.C & pedestal wash basin.

Externally, there is a driveway up to garage & an electric car-charging point. There is a lawned front garden & path leading to the front door. To the rear are low maintenance gardens, which are fenced & enclosed with side, gated access & decked, lawn & gravel areas. There is a useful outbuilding/office/store.