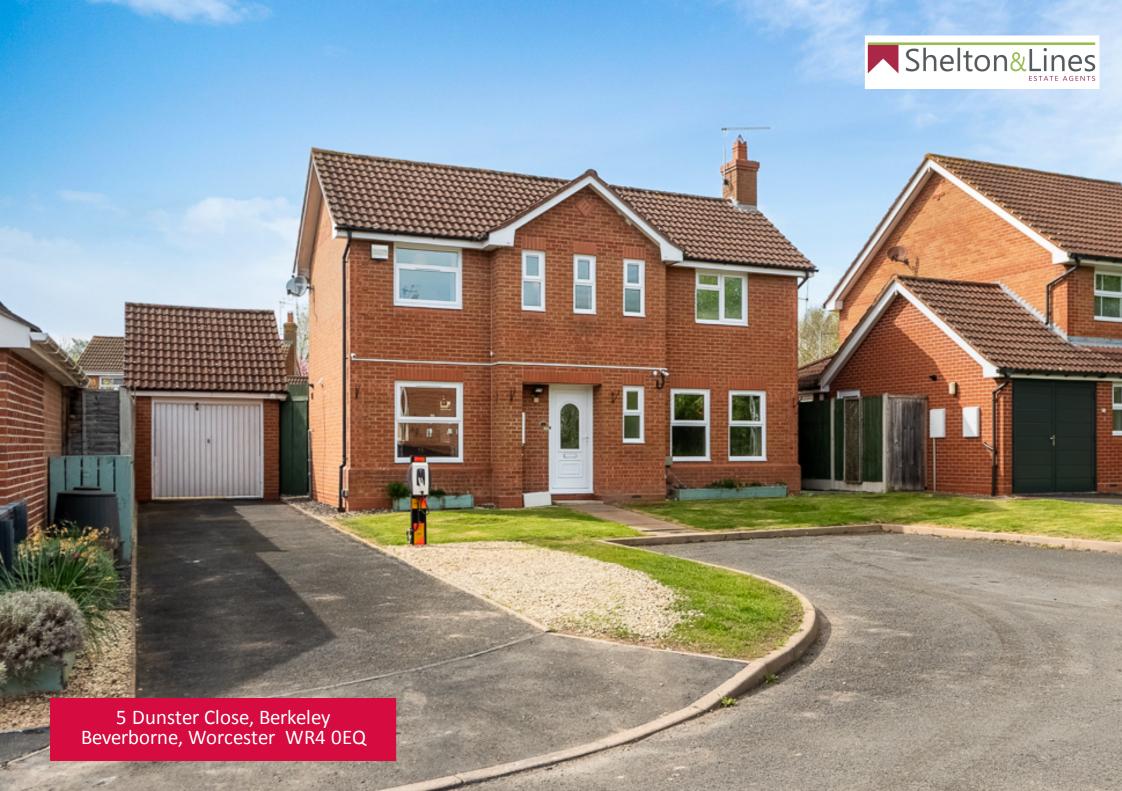

An immaculately presented double-fronted house set within a cul de sac location in the Berkeleys, Warndon Villages.

The home is offered for sale with no onward chain & comprises; reception hallway with stairs rising to the first floor landing & access into the W.C, living room & kitchen. The kitchen has a range of base & wall units, sink & drainer, range style cooker, gas hob & extractor fan, with integrated appliances & space for further white goods. There is a centralised island with a useful breakfast bar & additional storage & the work surfaces are marble. From the kitchen is a doorway out to the conservatory, which links back through to the dual aspect lounge, which has a feature fireplace.

Externally, there is a driveway up to garage & an electric car-charging point. There is a lawned front garden & path leading to the front door. To the rear are low maintenance gardens, which are fenced & enclosed with side, gated access & decked, lawn & gravel areas. There is a useful outbuilding/office/store.