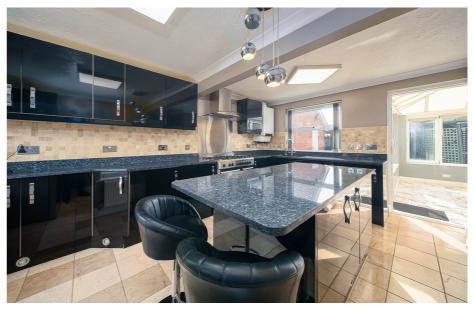

An immaculately presented double-fronted house set within a cul de sac location in the Berkeleys, Warndon Villages.

The home is offered for sale with no onward chain & comprises; reception hallway with stairs rising to the first floor landing & access into the W.C, living room & kitchen. The kitchen has a range of base & wall units, sink & drainer, range style cooker, gas hob & extractor fan, with integrated appliances & space for further white goods. There is a centralised island with a useful breakfast bar & additional storage & the work surfaces are marble. From the kitchen is a doorway out to the conservatory, which links back through to the dual aspect lounge, which has a feature fireplace.