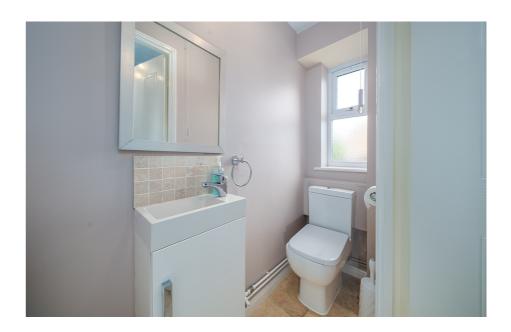

The conservatory has tiled floor, a feature fireplace & a useful air con unit, to keep it warm or cool throughout the year. There are double doors out to the rear gardens.

To the first floor, the landing gives access to three bedrooms, with the main bedroom having an en-suite shower room. The family bathroom has a classic white suite with a shower over the bath, W.C & pedestal wash basin.