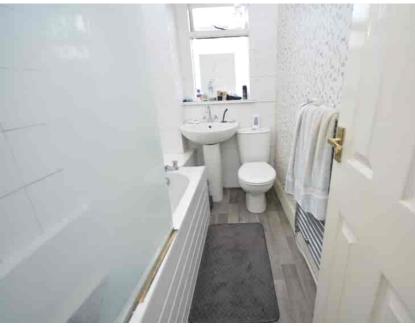

#### Bathroom

2.23m x 1.45m (7' 4" x 4' 9") Completing the accommodation is the bathroom comprising of a wash hand basin, wc, neutral tiling to walls, heated towel rail, laminate flooring and an opaque window to the side.