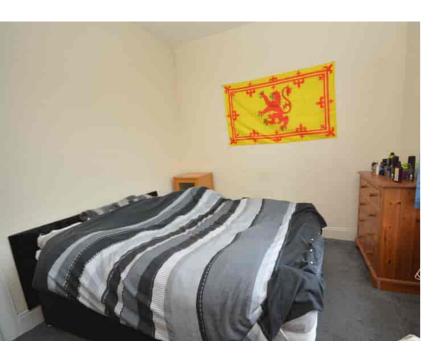

#### Bedroom One

3.36m x 3.11m (11' 0" x 10' 2") Generous double bedroom with neutral decor, fitted carpet and two windows to the rear.