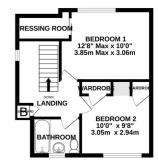

#### Description

Great location for ease of access to Chatham town centre and station. This semi-detached house is situated in an established, popular area. Ideal buy for those wishing to start their journey on the property ladder or for long term investment. The current vendor has carried out many improvements including extensive re-wiring and the addition of a dressing room area to the main bedroom. Accommodation comprises; an entrance hall with new carpets and contemporary vertical radiator. The lounge faces to the front aspect and the kitchen/ breakfast room is well appointed with a range of integral appliances and access to the rear garden. Upstairs are two good sized bedrooms and bathroom. The rear garden is approx 70ft in length so an excellent size for pets or entertaining with the added bonus of brick built outbuildings, one of which is currently used as a utility room and the other as dog washing facility. The vendor has also constructed a block and brick built building, which has the potential to become a home office/ gym recreation area. Must be viewed to appreciate all that this property has to offer.

1ST FLOOR 411 sq.ft. (38.2 sq.m.) approx

TOTAL FLOOR AREA: 962 sq.ft. (89.3 sq.m.) approx. Whist every attempt has been made to ensure the accuracy of the floorplan contained here, measurements of doors, windows, rooms and any other lems are approximate and no responsibility is taken for any error, omission or mis-statement. This plan is for illustrative purposes only and should be used as such by any prospective purchaser. The services, systems and appliances shown have not been tested and no guarantee as to their operability or efficiency can be given. Made with Metropix @2023