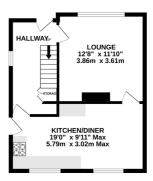

#### Description

Great location for ease of access to Chatham town centre and station. This semi-detached house is situated in an established, popular area. Ideal buy for those wishing to start their journey on the property ladder or for long term investment. The current vendor has carried out many improvements including extensive re-wiring and the addition of a dressing room area to the main bedroom. Accommodation comprises; an entrance hall with new carpets and contemporary vertical radiator. The lounge faces to the front aspect and the kitchen/ breakfast room is well appointed with a range of integral appliances and access to the rear garden. Upstairs are two good sized bedrooms and bathroom. The rear garden is approx 70ft in length so an excellent size for pets or entertaining with the added bonus of brick built outbuildings, one of which is currently used as a utility room and the other as dog washing facility. The vendor has also constructed a block and brick built building, which has the potential to become a home office/ gym recreation area. Must be viewed to appreciate all that this property has to offer.

1ST FLOOR 411 sq.ft. (38.2 sq.m.) approx

TOTAL FLOOR AREA: 962 sq.ft. (89.3 sq.m.) approx. Whist every attempt has been made to ensure the accuracy of the floorplan contained here, measurements of doors, windows, rooms and any other lems are approximate and no responsibility is taken for any error, omission or mis-statement. This plan is for illustrative purposes only and should be used as such by any prospective purchaser. The services, systems and appliances shown have not been tested and no guarantee as to their operability or efficiency can be given. Made with Metropix @2023