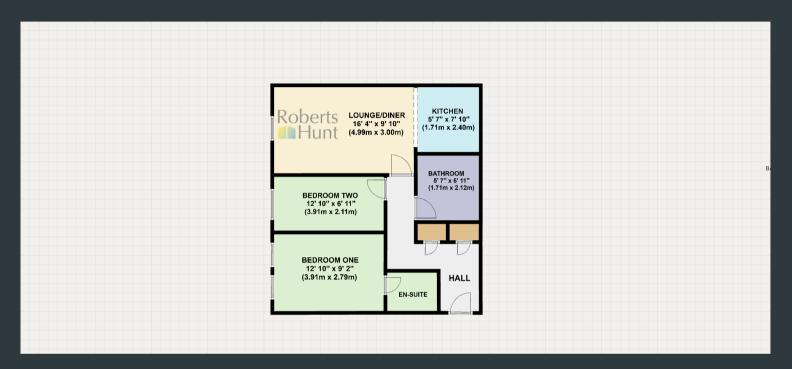

#### **Entrance Hall**

Approached via a wooden fire door, carpeted flooring, built in airing cupboard and cloak cupboard.

## Lounge/ Diner

4.99m x 3.00m (16' 4" x 9' 10") Rear aspect double glazed Juliette balcony with tilt and turn door, carpeted flooring, two wall mounted electric radiators and entryway to;

#### Kitchen

1.71m x 2.40m (5' 7" x 7' 10") A modern range of eye and base level handless units with marble effect worktop and integrated sink, oven, electric hob, extractor fan and space for washing machine, fridge/ freezer and dish washer.

### **Bedroom One**

3.91m x 2.79m (12' 10" x 9' 2") Rear aspect double glazed Juliette balcony with tilt and turn door, carpeted flooring, wall mounted electric radiator and doorway to;

### **En-Suite**

Corner shower, low level WC and pedestal wash basin. Heated towel rail, extractor fan and tiled floor/ walls.

### **Bedroom Two**

3.91m x 2.11m (12' 10" x 6' 11") Rear aspect double glazed, tilt and turn windows, carpeted flooring and wall mounted electric radiator.

#### **Bathroom**

 $1.71 \, \text{m} \times 2.12 \, \text{m}$  (5' 7" x 6' 11") Large roll top bath with shower attachment and glass screen. Low level WC, pedestal wash basin, heated towel rail and extractor fan. Modern tiled floor and walls.