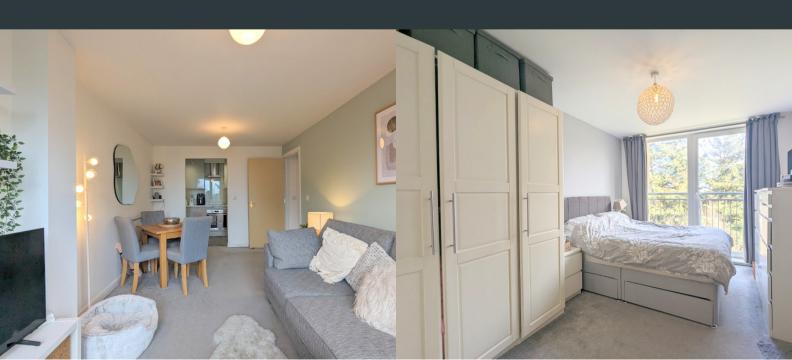

## Lounge/ Diner

4.99m x 3.00m (16' 4" x 9' 10") Rear aspect double glazed Juliette balcony with tilt and turn door, carpeted flooring, two wall mounted electric radiators and entryway to;

### **Bedroom One**

3.91m x 2.79m (12' 10" x 9' 2") Rear aspect double glazed Juliette balcony with tilt and turn door, carpeted flooring, wall mounted electric radiator and doorway to;

### **Bedroom Two**

3.91m x 2.11m (12' 10" x 6' 11") Rear aspect double glazed, tilt and turn windows, carpeted flooring and wall mounted electric radiator.