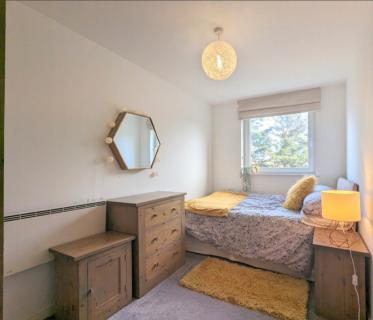

### **Bedroom One**

3.91m x 2.79m (12' 10" x 9' 2") Rear aspect double glazed Juliette balcony with tilt and turn door, carpeted flooring, wall mounted electric radiator and doorway to;

### **Bedroom Two**

3.91m x 2.11m (12' 10" x 6' 11") Rear aspect double glazed, tilt and turn windows, carpeted flooring and wall mounted electric radiator.