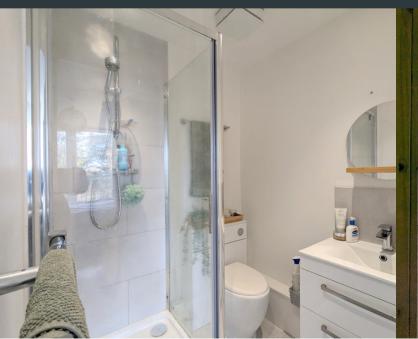

### **En-Suite**

Corner shower, low level WC and pedestal wash basin. Heated towel rail, extractor fan and tiled floor/ walls.

#### **Bathroom**

 $1.71 \, \text{m} \times 2.12 \, \text{m}$  (5' 7" x 6' 11") Large roll top bath with shower attachment and glass screen. Low level WC, pedestal wash basin, heated towel rail and extractor fan. Modern tiled floor and walls.