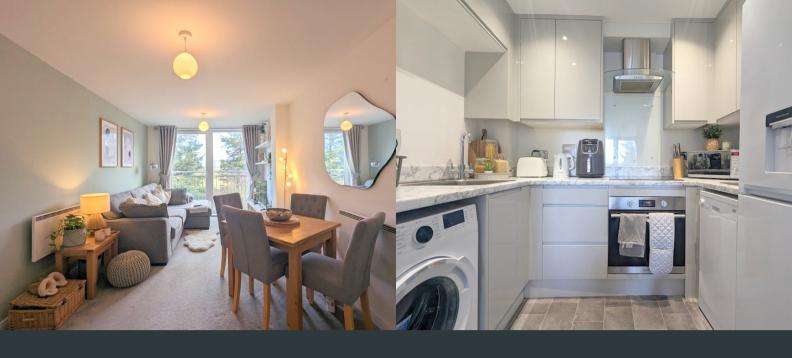

## Lounge/ Diner

4.99m x 3.00m (16' 4" x 9' 10") Rear aspect double glazed Juliette balcony with tilt and turn door, carpeted flooring, two wall mounted electric radiators and entryway to;

#### Kitchen

1.71m x 2.40m (5' 7" x 7' 10") A modern range of eye and base level handless units with marble effect worktop and integrated sink, oven, electric hob, extractor fan and space for washing machine, fridge/ freezer and dish washer.