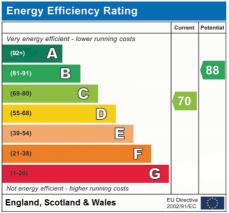

GLADSTONE ROAD URMSTON

OFFERS OVER

£210,000

2 BEDROOMS

1 BATHROOM

1 RECEPTION

EPC GRADE:- C

## **Ground Floor** First Floor Bathroom Kitchen/Dining Room 3.94m x 3.62m (13'1" x 5'6" (12'11" x 11'10" Landing Living Bedroom Room 3.71m x 3.60m (12'2" x 11'10") 3.71m x 4.19m (12'2" x 13'9") **Energy Efficiency Rating**