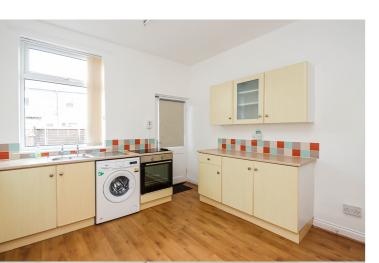

## Gladstone Road, Urmston, M41 0XZ

\*\*WALK INTO URMSTON\*\* - \*\*NO ONWARD CHAIN\*\* -VITALSPACE ESTATE AGENTS are delighted to offer for sale this well presented, TWO BEDROOM period mid terrace home which has been lovingly updated by our clients to provide stylish accommodation positioned in a highly desirable Urmston location. This attractive dwelling would be most appealing to any first time buyers and in brief the attractive accommodation comprises; large living room alongside a spacious dining Kitchen. To the first floor there are two good sized bedrooms and a three piece bathroom with a shower over bath combination. Externally this property has a secure courtyard garden to the rear providing ample space for alfresco dining during those summer months, with a gate leading to the rear ginnel. To the front of the property, a shaped gated garden can be found. As mentioned, this period home is located in the centre of Urmston ideally placed to enjoy the ever growing selection of amenities including local shops, bars, restaurants and Urmston Grammar school, as well as being within walking distance to Urmston train station. An internal inspection is strongly recommended. Contact VitalSpace Estate Agents for further information.

## **Ground Floor** First Floor Bathroom Kitchen/Dining Room 3.94m x 3.62m (13'1" x 5'6" (12'11" x 11'10" Landing Living Bedroom Room 3.71m x 3.60m (12'2" x 11'10") 3.71m x 4.19m (12'2" x 13'9") **Energy Efficiency Rating**