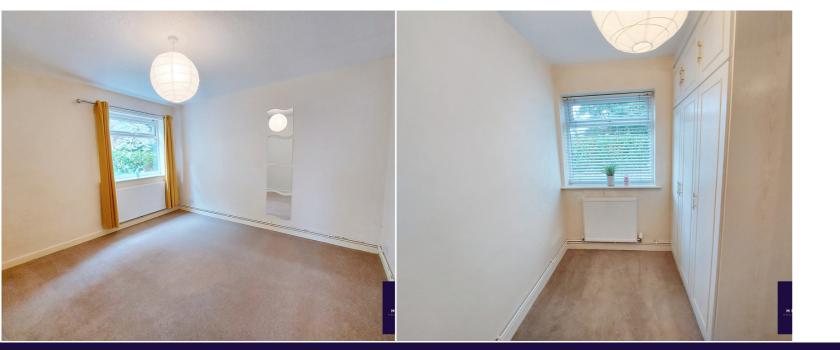

#### Bedroom 1

2.9m x 3.78m (9' 6" x 12' 5") views to front, single radiator.

#### Bedroom 2

1.95m x 2.57m (6' 5" x 8' 5") views to front, built in wardrobes, single radiator.