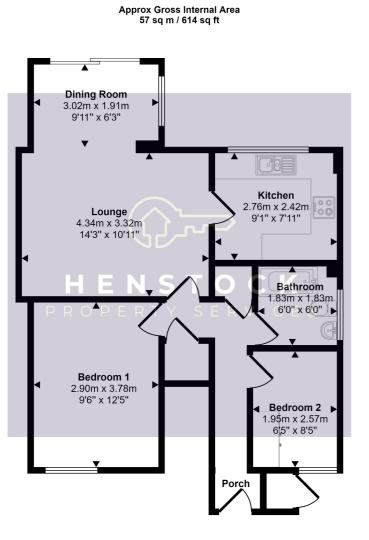

#### Floorplan

This floorplan is only for illustrative purposes and is not to scale. Measurements of rooms, doors, windows, and any items are approximate and no responsibility is taken for any error, omission or mis-statement. Icons of items such as bathroom suites are representations only and may not look like the real items. Made with Made Snappy 360.

### **GROUND FLOOR**

#### Entrance

L shaped hallway with 2 storage cupboards, single radiator.

#### **Extended Lounge**

Lounge Area - 4.34m x 3.32m (14' 3" x 10' 11") Extended Area - 3.02m x 1.91m (9' 11" x 6' 3") sliding patio doors to rear garden, 2 double radiators.

#### Kitchen

2.76m x 2.42m (9' 1" x 7' 11") views to rear, modern white suite comprising; high gloss units with black marble style worktops, built in single electric oven, 4 ring gas hob, extractor, stainless steel sink with chrome mixer tap, part tiled walls, tiled floor, single radiator.

#### Bedroom 1

2.9m x 3.78m (9' 6" x 12' 5") views to front, single radiator.

#### Bedroom 2

1.95m x 2.57m (6' 5" x 8' 5") views to front, built in wardrobes, single radiator.

#### Bathroom

1.83m x 1.83m (6' 0" x 6' 0") modern white suite comprising; bath with over bath wall mounted electric shower, close coupled w.c, sink, fully tiled walls, tiled floor, single radiator.

Exterior