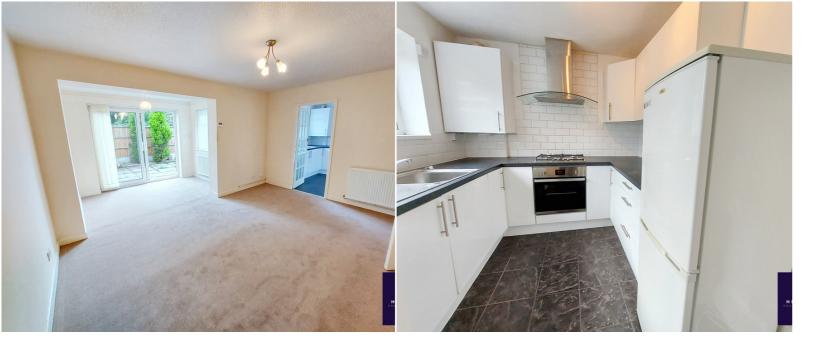

#### **Extended Lounge**

Lounge Area - 4.34m x 3.32m (14' 3" x 10' 11") Extended Area - 3.02m x 1.91m (9' 11" x 6' 3") sliding patio doors to rear garden, 2 double radiators.

#### Kitchen

2.76m x 2.42m (9' 1" x 7' 11") views to rear, modern white suite comprising; high gloss units with black marble style worktops, built in single electric oven, 4 ring gas hob, extractor, stainless steel sink with chrome mixer tap, part tiled walls, tiled floor, single radiator.