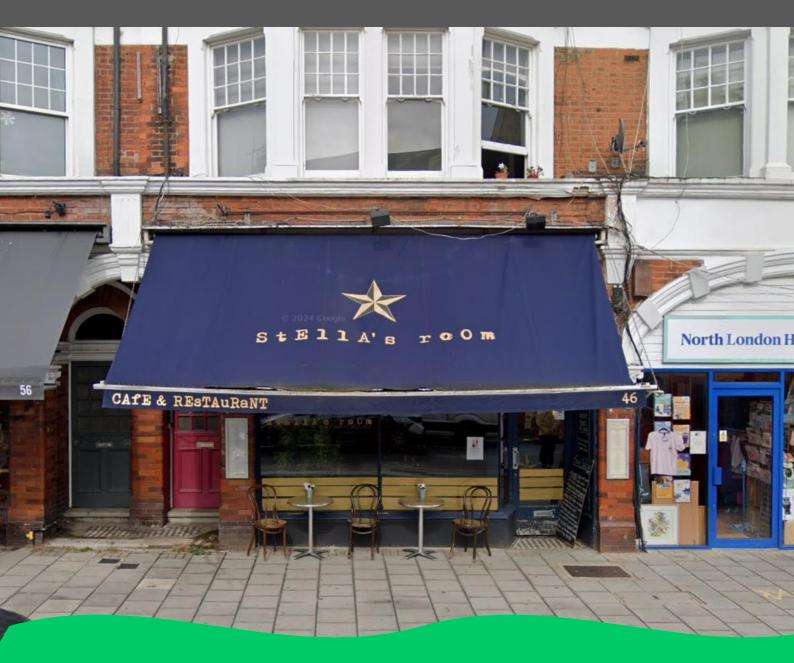

## 46 Fortis Green Road, Muswell Hill, London, N10 3HN

Restaurant of approx. 1012 sq. ft (94 sq. m) located close to the junction with Muswell Hill Broadway in a desirable area of Muswell Hill.

A restaurant of approx. 1012 sq. ft (94 sq. m) located close to the junction with Muswell Hill Broadway in a desirable area of Muswell Hill.

Situated on Fortis Green Road amongst a variety of coffee shops, restaurants and retail businesses. The premises can currently accommodate 40 covers and benefits from 1 parking space at the rear.

Full extraction is in place and it includes various items of equipment such as a sound system, EPOS system, wash area, stainless steel furnishings and a large walk-in fridge.