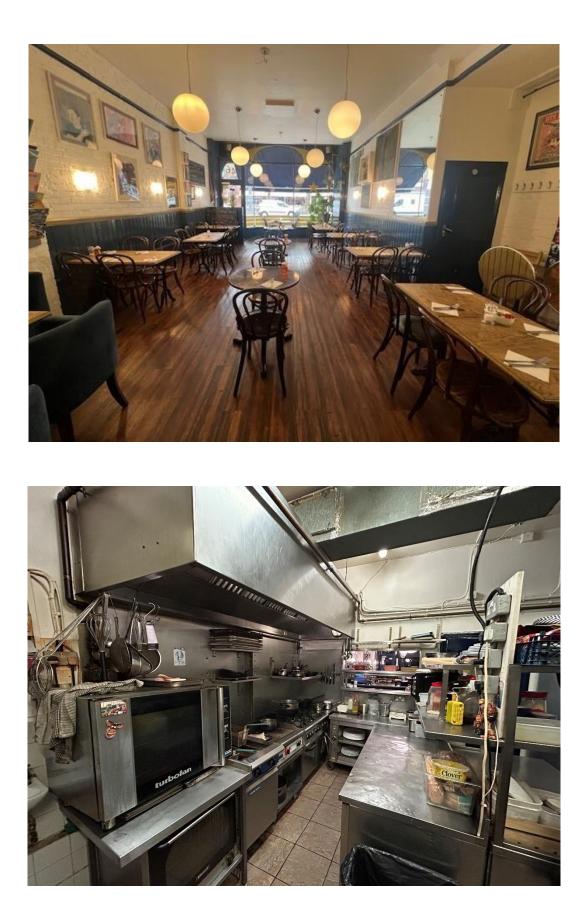

Situated on Fortis Green Road amongst a variety of coffee shops, restaurants and retail businesses. The premises can currently accommodate 40 covers and benefits from 1 parking space at the rear.

Full extraction is in place and it includes various items of equipment such as a sound system, EPOS system, wash area, stainless steel furnishings and a large walk-in fridge.