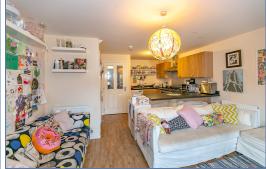

# Kitchen / Family / Dining Room

6.65m x 4.14m (21' 10" x 13' 7")

# Lounge

4.16m x 3.29m (13'8" x 10' 10")