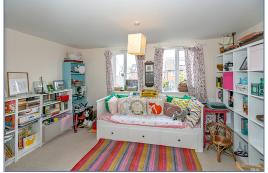

#### **Bedroom Three**

4.15m x 3.02m (13' 7" x 9' 11")

## **Bedroom One**

3.60m x 3.30m (11' 10" x 10' 10")

## **Bedroom Two**

4.20m x 3.04m (13' 9" x 10' 0")