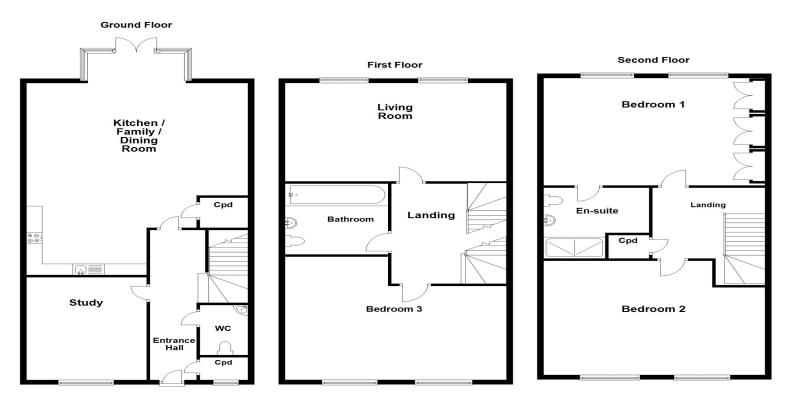

#### **GROUND FLOOR**

#### **Entrance Hall**

Doors leading to:

#### **Downstairs Cloakroom**

Fitted to comprise two-piece suite

# Study

2.37m x 1.94m (7' 9" x 6' 4")

# Kitchen / Family / Dining Room

6.65m x 4.14m (21' 10" x 13' 7")

#### **FIRST FLOOR**

# **First Floor Landing**

Doors leading to:

# Lounge

4.16m x 3.29m (13'8" x 10' 10")

#### **Bedroom Three**

4.15m x 3.02m (13' 7" x 9' 11")

## **Family Bathroom**

Fitted to comprise three-piece suite

#### **SECOND FLOOR**

# **Second Floor Landing**

Doors leading to:

## **Bedroom One**

3.60m x 3.30m (11' 10" x 10' 10")

#### **En-Suite**

Fitted to comprise three-piece suite

## **Bedroom Two**

4.20m x 3.04m (13' 9" x 10' 0")

elevation estate agents Plan produced using PlanUp.