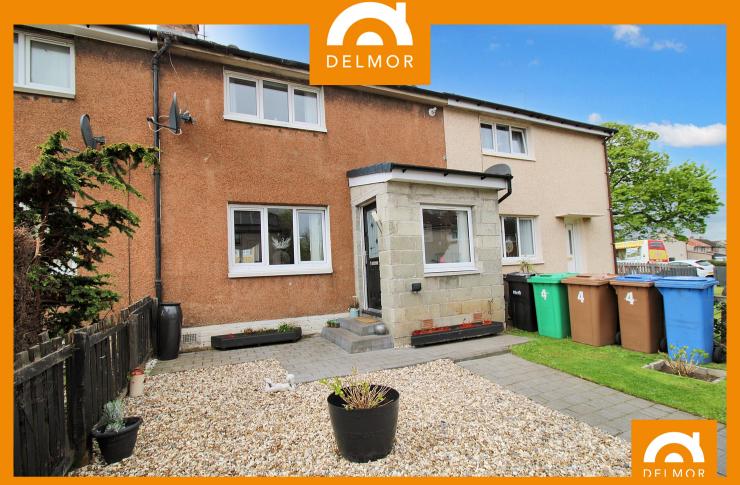

4 Alder Terrace, Methil, Leven, Fife, KY8 2BG

Offers Over £104,000

## **PROPERTY DETAILS**

A beautifully presented TERRACED VILLA, superbly modernised and offering outstanding family accommodation. Comprises; Vestibule, Hall fabulously appointed lounge/dining room, modern kitchen, two excellent sized double bedrooms (both with wall to wall wardrobes) and tastefully redesigned Family Bathroom with shower. Child friendly enclosed garden. Gas Central Heating. Double Glazing. Solar panels. AN
OUTSTANDING FIRST TIME BUY THAT MUST BE VIEWED TO BE APPRECIATED.

## **KEY FEATURES**

- A superbly modernised TERRACED FAMILY HOME
- Beautifully appointed and extremely spacious lounge dining room
- Remodelled kitchen and superbly redesigned Family Bathroom
- Two excellent sized and tastefully presented Double bedroom both with wall to wall wardrobes
- Child friendly enclosed gardens with Patio and base for Summerhouse
- Gas Central Heating, Double Glazing, Solar panelling and Cavity Wall insulation
- A FIRST CLASS FIRST TIME BUY AWAITS YOU
- Must be viewed to be appreciated