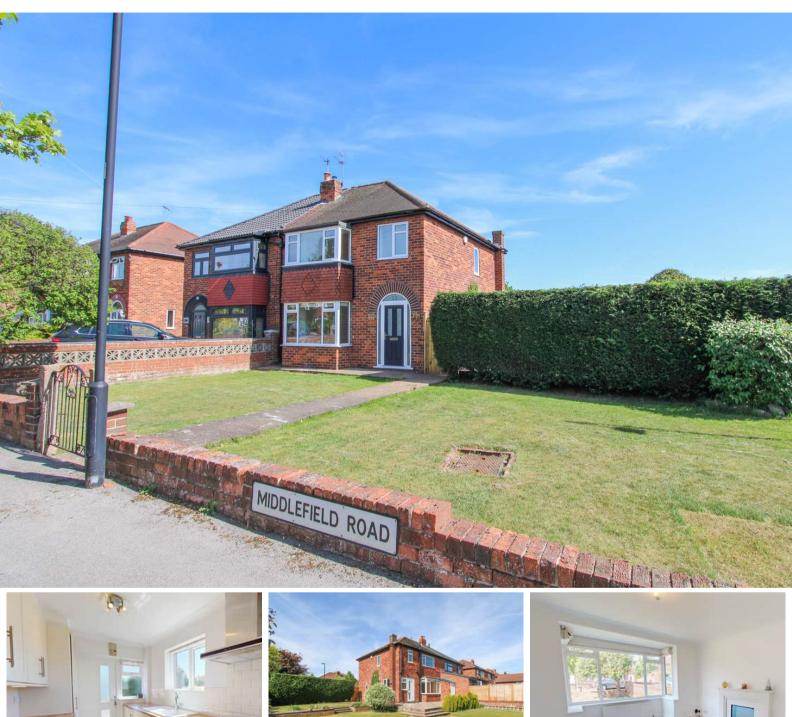

We make it happen.

3 Bedroom(s), Semi-Detached House, Freehold

Middlefield Road, Bessacarr, Doncaster.

- 3D Virtual Tour Available
- Beautiful and Spacious Rear Enclosed Garden
- Modern Kitchen Diner
- Popular Location with Nearby Schools and Amenities
- Corner Plot in a Sought After Location
- Stunningly Presented Three Bedroom Semi Detached
  Family Home
- Double Garage and Driveway to the Rear
- Bright and Airy Separate Lounge and Dining Room
- Family Bathroom

#### **Owner's View**

Located in the highly desirable area of Bessacarr, this beautifully presented three-bedroom semi-detached family home occupies a generous comer plot on the popular Middlefield Road. Offering spacious and stylish living throughout, it's perfect for growing families or anyone looking to settle in a well-connected, residential neighbourhood. Inside, the home features a bright and welcoming lounge, a separate dining room ideal for entertaining, and a modern, well-appointed kitchen. Upstairs, there are three well-sized bedrooms and a family bathroom. Externally, the property continues to impress with a substantial rear garden, providing excellent outdoor space. To the rear, you'll find a double garage and driveway, offering ample off-road parking and storage. With its sought-after location, generous plot size, and immaculate presentation, this is a fantastic opportunity to secure a family home in one of Bessacarr's most popular spots.