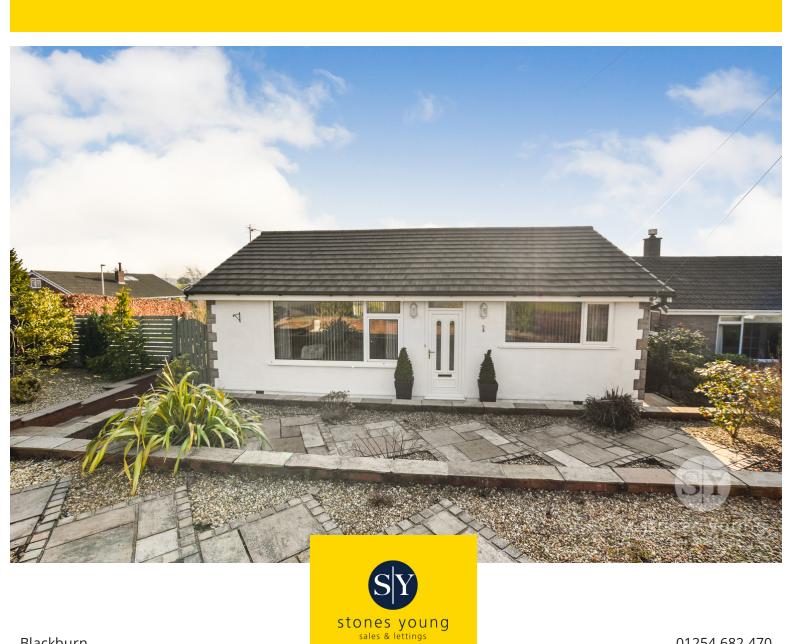

### PROPERTY DESCRIPTION

\*IMMACULATE TWO DOUBLE BEDROOM DETACHED BUNGALOW\* Located in the highly desirable location of Mellor stands this stunning detached bungalow located on an excellent sized corner plot with lovely gardens to the front, side and rear. This beautiful home is ready to move into, making it an ideal move for those looking to downsize.

Externally, the property benefits from superb gardens to the front, side and rear ensuring the views can be enjoyed and that it is not overlooked. There is plenty of space to enjoy the summer sun whether it be sitting in the garden, or hosting friends and family. The driveway and garage are located at the back of the property providing parking for a couple of vehicles and storage. Plenty of on street parking is also available. Mellor is a highly desirable location due to the beautiful village location, complete with lovely local pubs, restaurant's and shops. The village is also easily accessible via the M6, M61, M65 and A59, making transport links highly favorable.

### **FEATURES**

- Beautiful Detached Bungalow
- South Facing Rear Garden
- Envious Corner Plot
- Driveway Parking to the Rear

- Two Double Bedrooms
- Re-roofed Two Years Ago
- No Chain Delay