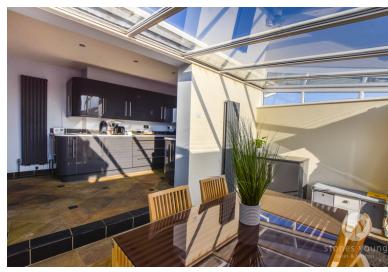

# Kitchen Diner

15' 09" x 08' 10" (4.80m x 2.69m)
Range of fitted wall and base units and contrasting quartz worksurfaces, stainless steel sink and drainer, built in double oven and microwave, gas hob, extractor fan, stone floor, panel radiator.

15'02" x 08'04" (4.62m x 2.54m) Stone floor, uPVC double glazed patio door to back garden, uPVC double glazed window, panel radiator