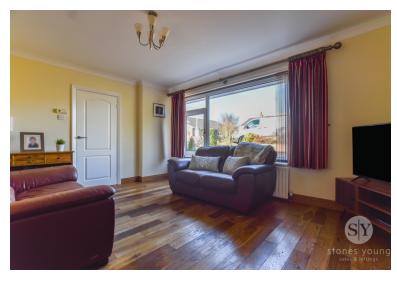

# Lounge

16' 01" x 12' 11" (4.90m x 3.94m)
Oak flooring, gas fire with marble hearth and surround, ceiling coving, uPVC double glazed window, panel radiator, TV point, phone point