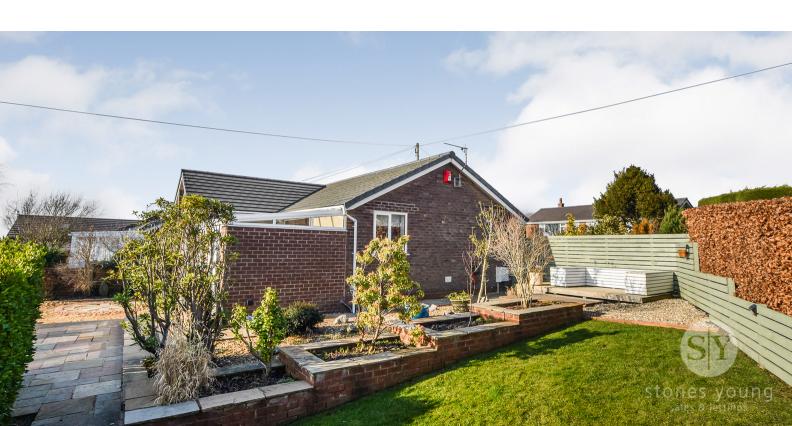

Externally, the property benefits from superb gardens to the front, side and rear ensuring the views can be enjoyed and that it is not overlooked. There is plenty of space to enjoy the summer sun whether it be sitting in the garden, or hosting friends and family. The driveway and garage are located at the back of the property providing parking for a couple of vehicles and storage. Plenty of on street parking is also available. Mellor is a highly desirable location due to the beautiful village location, complete with lovely local pubs, restaurant's and shops. The village is also easily accessible via the M6, M61, M65 and A59, making transport links highly favorable.

### **FEATURES**

- Beautiful Detached Bungalow
- South Facing Rear Garden
- Envious Corner Plot
- Driveway Parking to the Rear

- Two Double Bedrooms
- Re-roofed Two Years Ago
- No Chain Delay