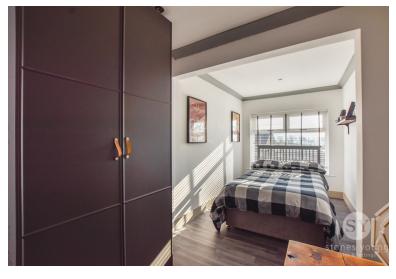

# **Bedroom 1**

11' 05" x 10' 09" (3.48m x 3.28m)
Oak flooring, uPVC double glazed window, panel radiator

# Bedroom 2

18' 06" x 07' 06" (5.64m x 2.29m) Laminate flooring, uPVC double glazed window, panel radiator, TV point