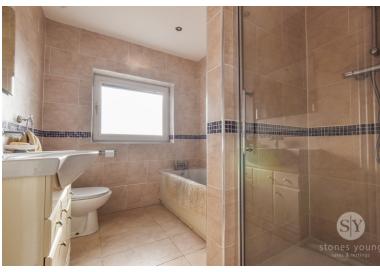

## **Bathroom**

09' 03" x 06' 10" (2.82m x 2.08m)
Four piece in white, shower enclosure with mainsfed shower, bath, wc, sink, tiled flooring, tiled floor to ceiling, radiator, uPVC double glazed frosted window