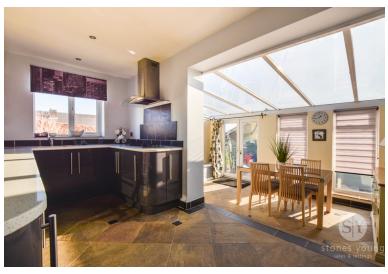

# Kitchen Diner

15' 09" x 08' 10" (4.80m x 2.69m)
Range of fitted wall and base units and contrasting quartz worksurfaces, stainless steel sink and drainer, built in double oven and microwave, gas hob, extractor fan, stone floor, panel radiator.

15'02" x 08'04" (4.62m x 2.54m) Stone floor, uPVC double glazed patio door to back garden, uPVC double glazed window, panel radiator