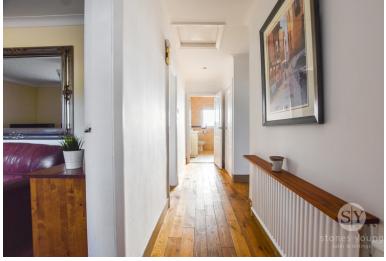

10" (4.80m x 2.69m)
Range of fitted wall and base units and contrasting quartz worksurfaces, stainless steel sink and drainer, built in double oven and microwave, gas hob, extractor fan, stone floor, panel radiator.

15'02" x 08'04" (4.62m x 2.54m) Stone floor, uPVC double glazed patio door to back garden, uPVC double glazed window, panel radiator

# **Bedroom 1**

11' 05" x 10' 09" (3.48m x 3.28m)
Oak flooring, uPVC double glazed window, panel radiator

# Bedroom 2

18' 06" x 07' 06" (5.64m x 2.29m) Laminate flooring, uPVC double glazed window, panel radiator, TV point

## **Bathroom**

09' 03" x 06' 10" (2.82m x 2.08m)
Four piece in white, shower enclosure with mainsfed shower, bath, wc, sink, tiled flooring, tiled floor to ceiling, radiator, uPVC double glazed frosted window

















These particulars are intended to give a fair and reliable description of the property but no responsibility for any inaccuracy or error can be accepted and do not constitute an offer or contract. We have not tested any services or appliances (including central heating if fitted) referred to in these particulars and the purchasers are advised to satisfy themselves as to the working order and condition. If a property is unoccupied at any time there may be reconnection charges for any switched off/disconnected or drained services or appliances. All measurements are approximate.