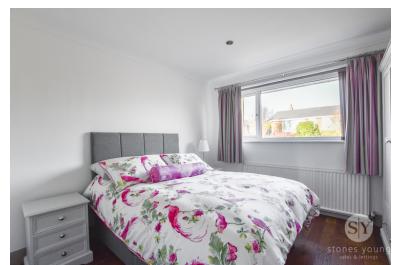

# **Bedroom 1**

11' 05" x 10' 09" (3.48m x 3.28m)
Oak flooring, uPVC double glazed window, panel radiator

# Bedroom 2

18' 06" x 07' 06" (5.64m x 2.29m) Laminate flooring, uPVC double glazed window, panel radiator, TV point