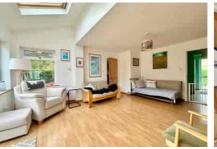

Accommodation comprises three double bedrooms, a spacious lounge/diner, a study and a re-fitted kitchen/breakfast room with access to the rear garden. Further benefits include a dressing room/nursery accessed directly off the principle bedroom, en-suite shower room, family bathroom, downstairs cloakroom and gas central heating. There is also an integral garage with light and power.