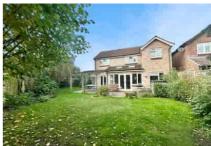

Outside to the rear is a secluded southerly aspect garden with large decked seating area. The garden wraps around to the side of the property and also offers side access to the front of the house. To the front of the house there is a block paved driveway offering parking for two cars.