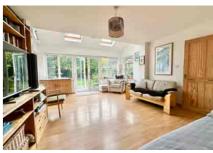

Accommodation comprises three double bedrooms, a spacious lounge/diner, a study and a re-fitted kitchen/breakfast room with access to the rear garden. Further benefits include a dressing room/nursery accessed directly off the principle bedroom, en-suite shower room, family bathroom, downstairs cloakroom and gas central heating. There is also an integral garage with light and power.