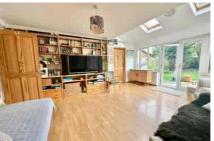

Accommodation comprises three double bedrooms, a spacious lounge/diner, a study and a re-fitted kitchen/breakfast room with access to the rear garden. Further benefits include a dressing room/nursery accessed directly off the principle bedroom, en-suite shower room, family bathroom, downstairs cloakroom and gas central heating. There is also an integral garage with light and power.