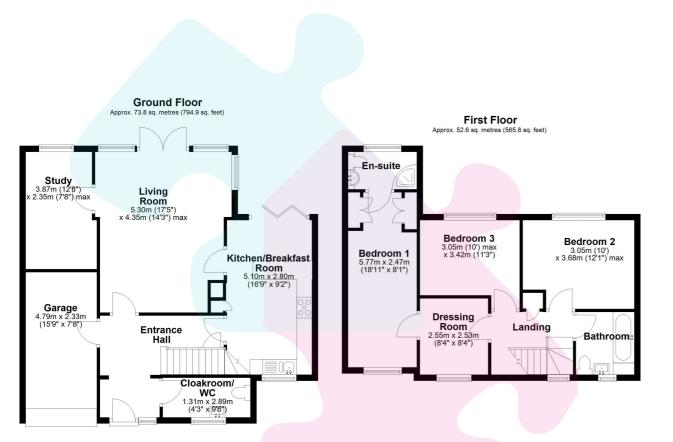

Total area: approx. 126.4 sq. metres (1360.7 sq. feet)

Floorplan is for Illustration purposes only. All measurements are approximate and should be verified. Total Floor Area includes any garages, outhouses or ancillary buildings shown on the floorplan.

EPC and Floorplan prodoed by WWW.G-Whis.net
Plan produced using PlanUp.

- THREE BEDROOMS
- LARGE LOUNGE/DINER
- RE-FITTED KITCHEN/BREAKFAST ROOM
- CLOAKROOM
- DRIVE AND GARAGE
- CLOSE TO LOCAL
   AMMENEITIES