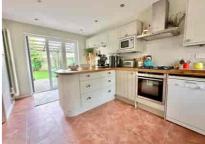

Accommodation comprises three double bedrooms, a spacious lounge/diner, a study and a re-fitted kitchen/breakfast room with access to the rear garden. Further benefits include a dressing room/nursery accessed directly off the principle bedroom, en-suite shower room, family bathroom, downstairs cloakroom and gas central heating. There is also an integral garage with light and power.