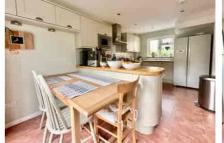

Accommodation comprises three double bedrooms, a spacious lounge/diner, a study and a re-fitted kitchen/breakfast room with access to the rear garden. Further benefits include a dressing room/nursery accessed directly off the principle bedroom, en-suite shower room, family bathroom, downstairs cloakroom and gas central heating. There is also an integral garage with light and power.