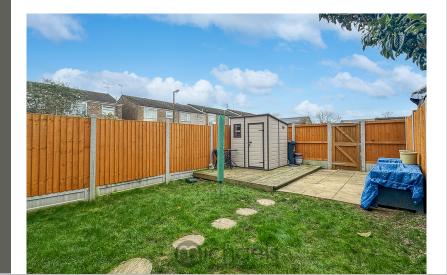

### **Outside & Garden**

Outside, a private and enclosed rear garden awaits. The garden features an area laid to lawn, whilst there is a raised patio and decking area to the rear. The garden boundaries are formed by panel fencing. Secured gated rear access is also available.