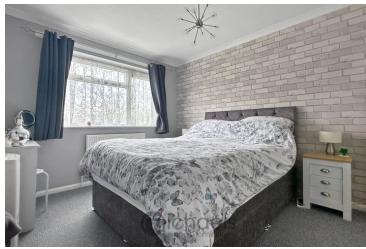

#### Master Bedroom

12' 3" x 9' 9" (3.73m x 2.97m) Window to front aspect, radiator, inset wardrobes

#### **Bedroom Two**

11' 2" x 9' 5" (3.40m x 2.87m) Window to rear aspect, radiator, inset wardrobes