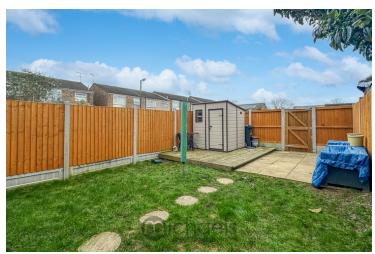

### **Outside & Garden**

Outside, a private and enclosed rear garden awaits. The garden features an area laid to lawn, whilst there is a raised patio and decking area to the rear. The garden boundaries are formed by panel fencing. Secured gated rear access is also available.