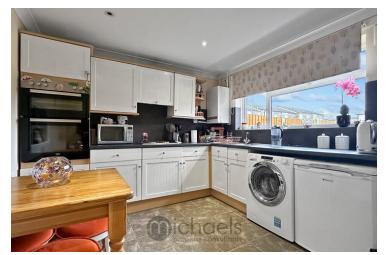

#### **Kitchen**

11' 8" x 9' 7" (3.56m x 2.92m) A well equipped fitted kitchen comprising of; a range of fitted base and eye level units with worksurfaces over, space for appliances under counter, inset sink, drainer and taps over, inset oven and grill, inset hob with extractor fan over, window to rear aspect, wall mounted gas boiler, radiator