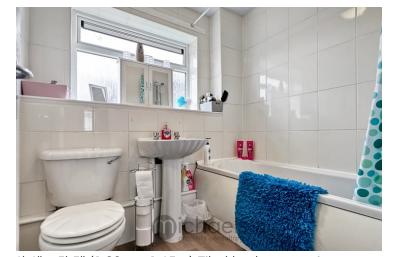

### **Bathroom**

6' 6"  $\times$  5' 5" (1.98m  $\times$  1.65m) Tiled bathroom suite comprising of; tiled walls, W.C, pedestal wash hand basin, panel bath with shower over and curtain, window