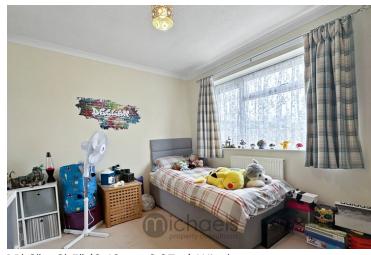

# **Bedroom Three**

9' 8" x 7' 8" (2.95m x 2.34m) Window to rear aspect, radiator