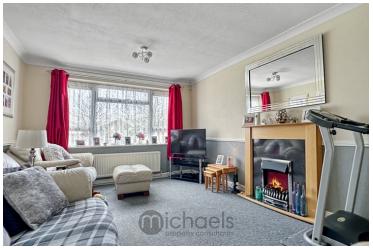

# **Reception Room**

16' 6" x 11' 8" (5.03m x 3.56m) Window to front aspect, radiator, communication points, feature fireplace, serving hatch to kitchen