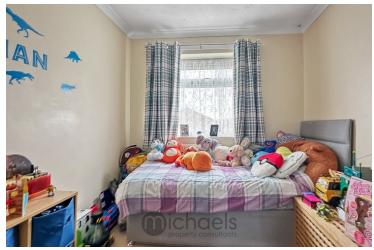

# **Bedroom Three**

9' 8" x 7' 8" (2.95m x 2.34m) Window to rear aspect, radiator