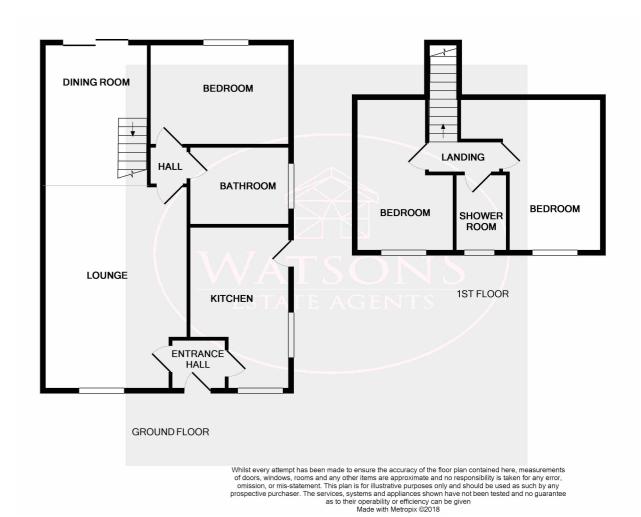

\*\*\* DOWN-SIZE WITHOUT COMPROMISE \*\*\* With the versatility of having a bedroom & shower room downstairs and two bedrooms & a shower room upstairs, this sizeable dormer bungalow in Nuthall could suit small families as well as those looking to down-size without compromise. The accommodation has been reconfigured to maximise the space, comprising in brief: entrance hall, spacious lounge with an opening into a separate dining area with sliding doors leading to the rear garden, kitchen, primary bedroom with fitted wardrobes and shower room with three piece suite. On the first floor there are two further double bedrooms and a shower room. Outside, the driveway provides off road parking and leads to a single detached garage. The west facing rear garden is well maintained with a patio and lawned garden with mature plant and shrub borders. The quiet location gives easy access to a regular bus service and the Pheonix Park tram terminus is just a short drive away. Call Watsons 8am-8pm to book your viewing.

## **Ground Floor**

#### **First Floor**

#### Outside