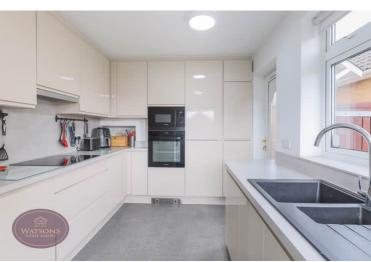

#### Kitchen

4.2m x 2.59m (13' 9" x 8' 6") A range of matching high gloss wall & base units in white with work surfaces over incorporating a one and a half bowl sink & drainer unit. Integrated appliances to include waist heigh electric oven & microwave and electric hob with extractor over, washing machine and fridge freezer. UPVC double glazed window to the front and side and door to side leading out to the driveway.