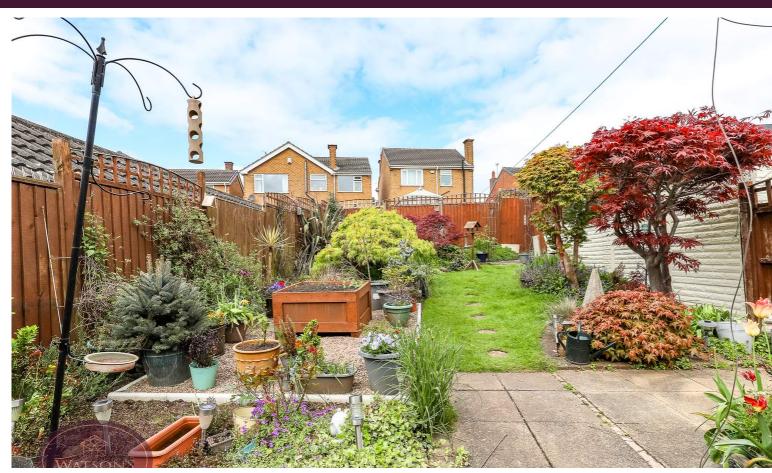

#### Outside

The West facing rear garden has a two tiered patio seating area and steps leading to a well tended lawn with mature flower bed borders with a range of plants, shrubs & trees. At the top of the garden is a further patio area with timber shed. Timber fencing encloses the rear garden with gated side access. The front of the property has a block paved driveway which extends down the side of the property through double gates and leads to a detached single garage with up and over door. The front lawn is two tiered with flower bed borders containing a a range of plants & shrubs.