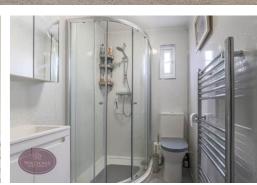

## **Shower Room**

3 piece suite in white comprising WC, vanity sink unit and shower cubicle with dual rainfall effect shower over. Obscured uPVC double glazed window to the side, radiator.

## **Shower Room**

WC, pedestal sink unit, shower cubicle. Obscured uPVC double glazed window to the front, radiator.