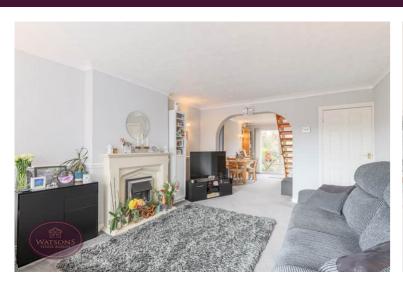

# Lounge

5.18m x 3.82m (17' 0" x 12' 6") UPVC double glazed window to the front, electric fire & fire place surround, archway to dining room, 2 radiators. Door to inner hall.

## **Dining Room**

4.7m x 2.86m (15' 5" x 9' 5") UPVC sliding patio doors to the rear garden, radiator and stairs leading to the first floor.