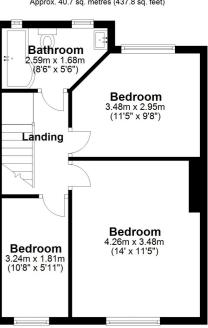

## First Floor Landing

#### **Bedroom One**

14' 0" x 11' 5" (4.27m x 3.48m)

#### **Bedroom Two**

11' 5" x 9' 8" (3.48m x 2.95m)

#### **Bedroom Three**

10' 8" x 5' 11" (3.25m x 1.80m)

#### Bathroom

8' 6" x 5' 6" (2.59m x 1.68m)

## First Floor

Approx. 40.7 sq. metres (437.8 sq. feet)

Whilst every attempt has been made to ensure the accuracy of the floor plan contained here, measurements of doors, windows, rooms and any other items are approximate and no responsibility is taken for any error, omission or mis-statement. This plan is for illustrative purposes only and should be used as such by any prospective purchaser.