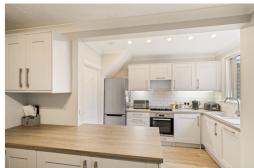

erfect for cozy nights in with family and friends. The open plan kitchen/diner is ideal for entertaining, with plenty of room for hosting dinner parties or enjoying casual meals together. The property also features a beautiful conservatory, providing extra living space and bringing the outdoors in. Upstairs, you'll find three well-appointed bedrooms and a modern bathroom. Outside, the large garden offers ample space for children to play or for green-fingered enthusiasts to create their own outdoor oasis. And with the convenience of being within walking distance to Folkestone Central Station, commuting couldn't be easier. Don't miss out on this fantastic opportunity to make this house your own - schedule a viewing today and envision yourself living in this wonderful home on Bolton Road.





#### **Entrance Hall**

#### Lounge

12' 1" x 12' 1" (3.68m x 3.68m)

## Kitchen/Dining Room

17' 8" x 12' 7" (5.38m x 3.84m)

# Conservatory

12' 11" x 7' 0" (3.94m x 2.13m)

## First Floor Landing

#### **Bedroom One**

14' 0" x 11' 5" (4.27m x 3.48m)

#### **Bedroom Two**

11' 5" x 9' 8" (3.48m x 2.95m)

#### **Bedroom Three**

10' 8" x 5' 11" (3.25m x 1.80m)

#### Bathroom

8' 6" x 5' 6" (2.59m x 1.68m)

#### Rear Garden

#### **Ground Floor**

Approx. 46.0 sq. metres (495.4 sq. feet)



## First Floor

Approx. 40.7 sq. metres (437.8 sq. feet)



Whilst every attempt has been made to ensure the accuracy of the floor plan contained here, measurements of doors, windows, rooms and any other items are approximate and no responsibility is taken for any error, omission or mis-statement. Th