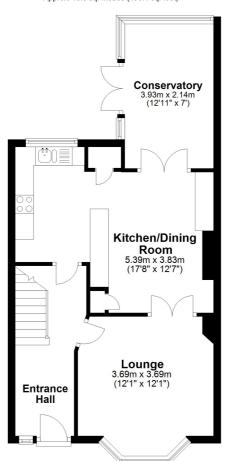

#### **Entrance Hall**

#### Lounge

12' 1" x 12' 1" (3.68m x 3.68m)

## Kitchen/Dining Room

17' 8" x 12' 7" (5.38m x 3.84m)

# Conservatory

12' 11" x 7' 0" (3.94m x 2.13m)

#### **Ground Floor**

Approx. 46.0 sq. metres (495.4 sq. feet)