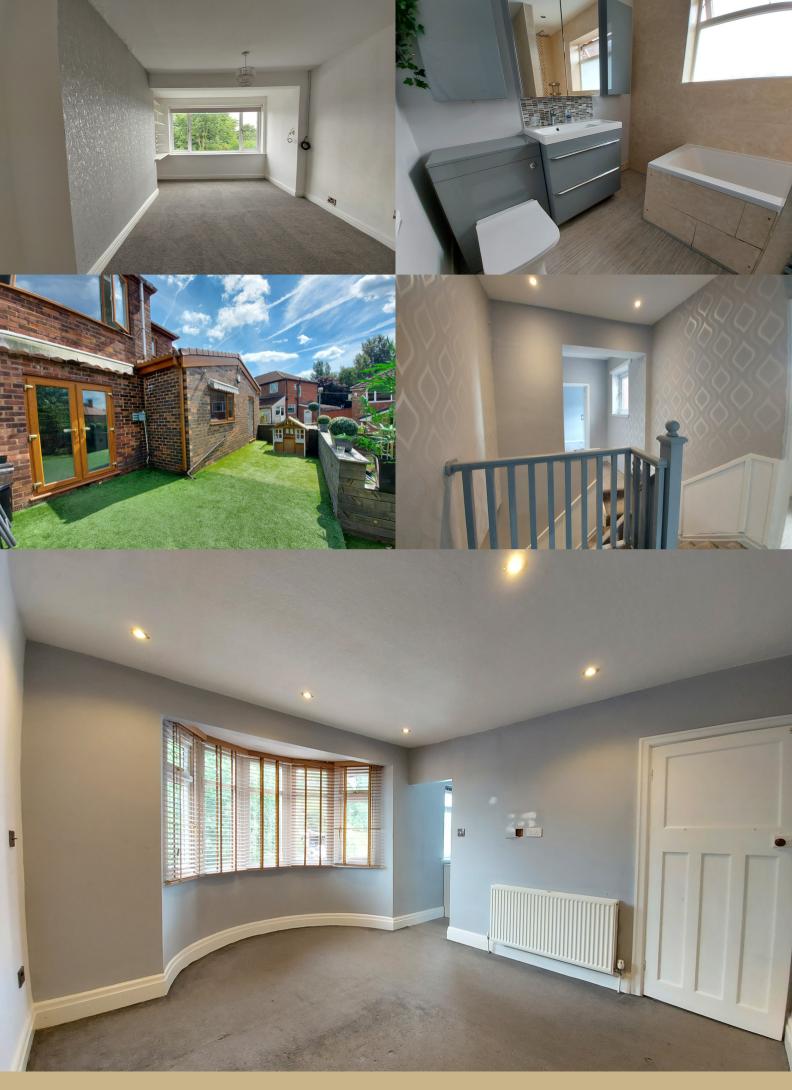

# Bedroom 1

 $3.46m \times 4.42m (11' 4" \times 14' 6")$  into bay window to front, archway into what was formerly bedroom 5, now used as a walk in wardrobe, but with minimum work could be converted back to a 5th bedroom, or as an en-suite, double radiator.

#### **Bathroom**

 $2.22 \,\mathrm{m} \times 2.59 \,\mathrm{m}$  (7' 3" x 8' 6") views to rear, modern white suite, recessed bath creating a consealed shower area with wall mounted rain shower, vanity sink with drawers below, close coupled w.c, spotlights, chrome heated towel rail.