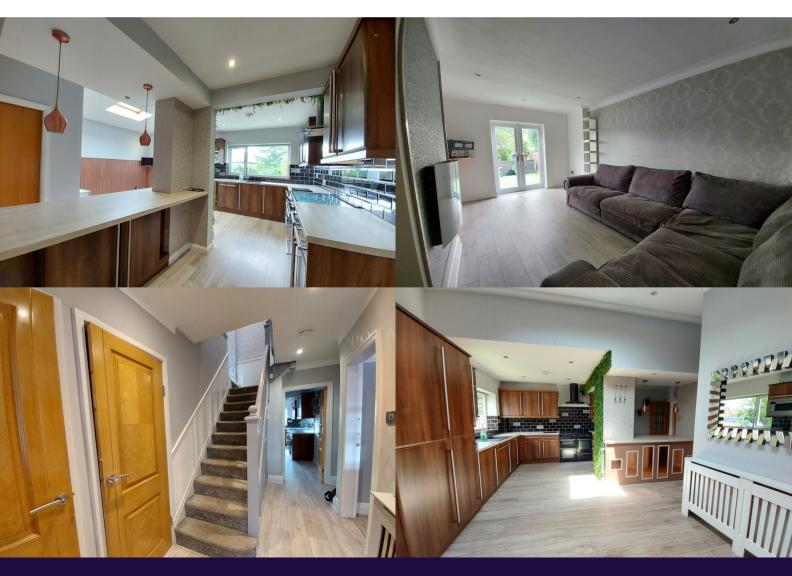

## **Entrance**

Archway into hallway.

Hallway with open spindled staircase, double radiator and access to ground floor w.c / cloak room.

# Double Extended Kitchen / Dining Area

5.76m x 5.13m (18' 11" x 16' 10") into recessed doorway, modern dark oak style units with white/grey woodgrain effect worktops, range style cooker, extractor, central island with built in wine cooler, integral fridge / freezer and dishwasher, grey oak effect laminate flooring, velux roof window, generous dining area with door to rear garden, double radiator.