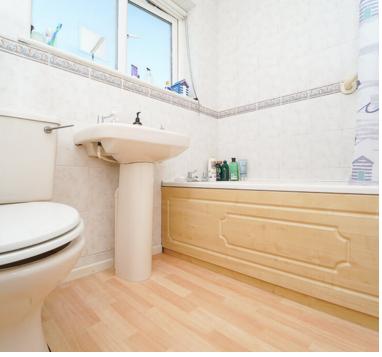

### Bathroom:

Bath with shower over, wash hand basin, low level WC, wash hand basin, radiator, double glazed window