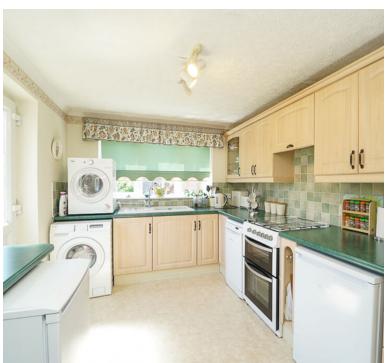

## Kitchen:

11' 7" x 8' 8" (3.53m x 2.64m) Sink unit, a range of matching floor and wall units, double glazed window, door to the garden