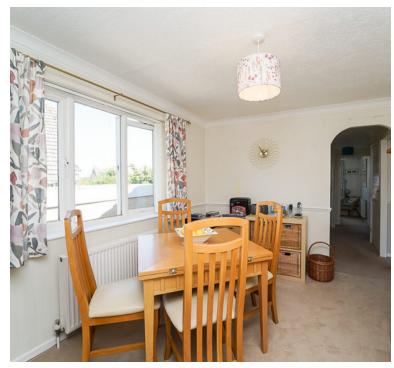

# Dining room:

11' 5" x 9' 1" (3.48m x 2.77m) Double glazed window, radiator, sliding door to the kitchen