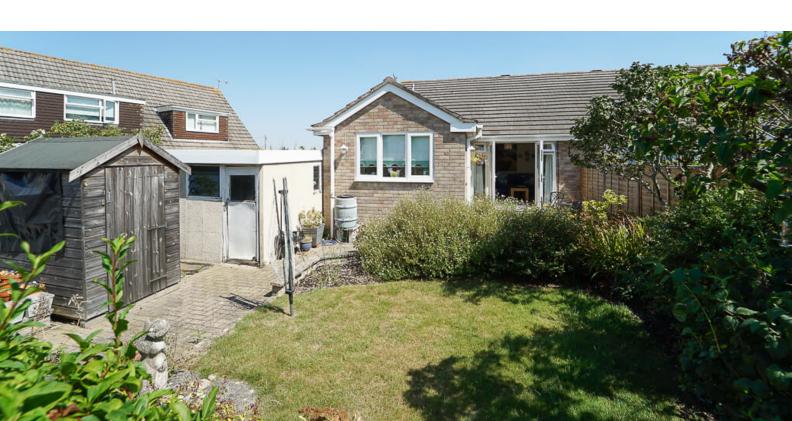

## Garden:

A South Westerly facing garden, with lawn area, an abundance of flowers and shrubs, patio area, and an outlook towards woodland