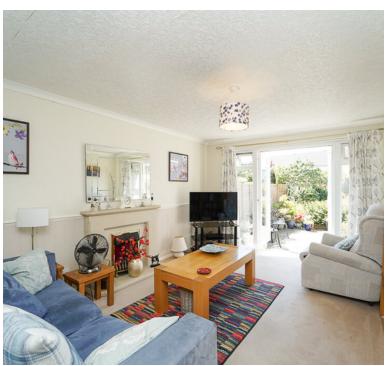

## Lounge:

15' 0" x 10' 8" (4.57m x 3.25m) Radiator, double glazed double doors to the garden