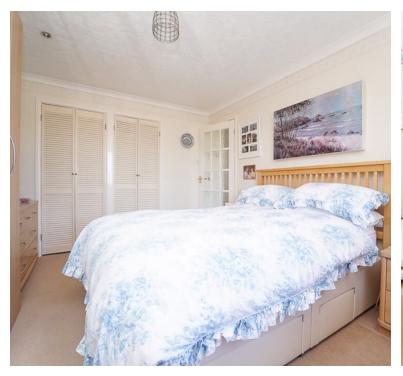

## Bedroom 1:

12' 10" x 10' 0" (3.91m x 3.05m) Radiator, double glazed window, built in wardrobes housing the hot water tank

## Bedroom 2:

10' 0" x 7' 0" (3.05m x 2.13m) Radiator, double glazed window