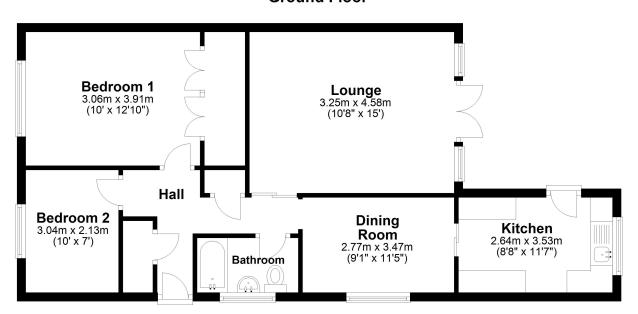

The bungalow offers lovely light spacious accommodation to comprise hallway with 2 cupboards, 15ft lounge with double doors onto the garden, separate dining room, 2 bedrooms, bathroom, kitchen with a door to the garden, plus gas central heating, double glazing, driveway to the single garage and a lovely South Westerly facing garden which has views towards woodland area.

# Hallway:

Cupboard housing boiler, further cupboard, loft access via ladder

## Lounge:

15' 0" x 10' 8" (4.57m x 3.25m) Radiator, double glazed double doors to the garden

# Dining room:

11' 5" x 9' 1" (3.48m x 2.77m) Double glazed window, radiator, sliding door to the kitchen

## Kitchen:

11' 7" x 8' 8" (3.53m x 2.64m) Sink unit, a range of matching floor and wall units, double glazed window, door to the garden

## Bedroom 1:

12' 10" x 10' 0" (3.91m x 3.05m) Radiator, double glazed window, built in wardrobes housing the hot water tank

## Bedroom 2:

10' 0" x 7' 0" (3.05m x 2.13m) Radiator, double glazed window

### Bathroom:

Bath with shower over, wash hand basin, low level WC, wash hand basin, radiator, double glazed window

#### **FLOORPLAN & EPC**

#### **Ground Floor**