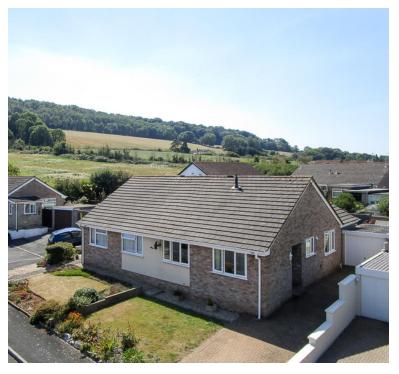

The bungalow offers lovely light spacious accommodation to comprise hallway with 2 cupboards, 15ft lounge with double doors onto the garden, separate dining room, 2 bedrooms, bathroom, kitchen with a door to the garden, plus gas central heating, double glazing, driveway to the single garage and a lovely South Westerly facing garden which has views towards woodland area.

## Garden:

A South Westerly facing garden, with lawn area, an abundance of flowers and shrubs, patio area, and an outlook towards woodland