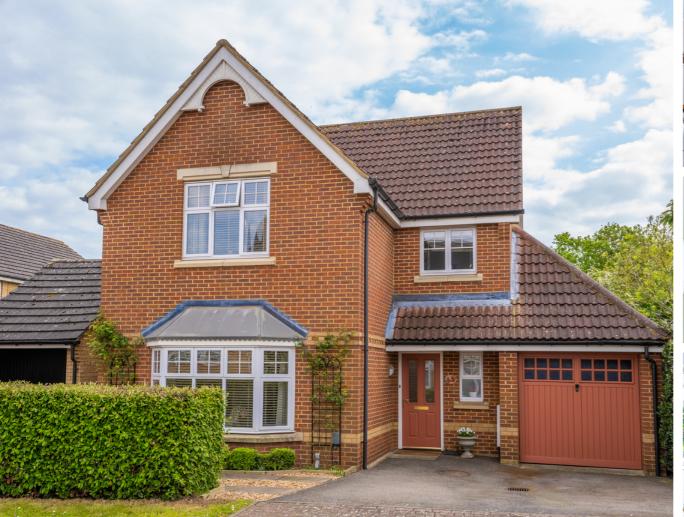

## 43 Tithe Farm Close, Langford, Biggleswade, Bedfordshire, SG18 9NE

Beautifully presented four bedroom detached family home situated in a quiet cul-de-sac. The accommodation includes a spacious lounge with bay window, a fully fitted kitchen/dining room with utility and a modern garden room. Upstairs offers four good size bedrooms with an en-suite to the master, plus the family bathroom. Outside the property benefits from a front garden and landscaped south facing rear garden, as well as a double width driveway and large garage providing ample off road parking.

© CJ Property Marketing Ltd Produced for Lane & Bennetts

- FOUR BEDROOM DETACHED FAMILY HOME
- BEAUTIFULLY PRESENTED THROUGHOUT
- SPACIOUS LOUNGE WITH BAY WINDOW
- FITTED KITCHEN/DINING ROOM
- UTILITY & GARDEN ROOM
- FAMILY BATHROOM, CLOAKROOM & EN-SUITE
- LARGE GARAGE & DOUBLE WIDTH DRIVEWAY
- LANDSCAPED SOUTH FACING REAR GARDEN
- QUIET CUL-DE-SAC LOCATION
- CLOSE TO LOCAL SCHOOL & AMENITIES