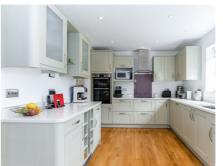

## 43 Tithe Farm Close, Langford, Biggleswade, Bedfordshire, SG18 9NE

Beautifully presented four bedroom detached family home situated in a quiet cul-de-sac. The accommodation includes a spacious lounge with bay window, a fully fitted kitchen/dining room with utility and a modern garden room. Upstairs offers four good size bedrooms with an en-suite to the master, plus the family bathroom. Outside the property benefits from a front garden and landscaped south facing rear garden, as well as a double width driveway and large garage providing ample off road parking.

© CJ Property Marketing Ltd Produced for Lane & Bennetts

- FOUR BEDROOM DETACHED FAMILY HOME
- BEAUTIFULLY PRESENTED THROUGHOUT
- SPACIOUS LOUNGE WITH BAY WINDOW
- FITTED KITCHEN/DINING ROOM
- UTILITY & GARDEN ROOM
- FAMILY BATHROOM, CLOAKROOM & EN-SUITE
- LARGE GARAGE & DOUBLE WIDTH DRIVEWAY
- LANDSCAPED SOUTH FACING REAR GARDEN
- QUIET CUL-DE-SAC LOCATION
- CLOSE TO LOCAL SCHOOL & AMENITIES