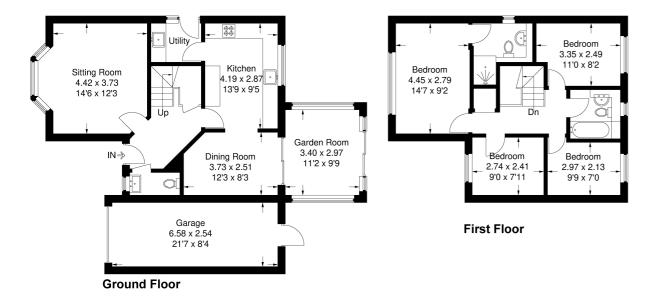

£525,000

Approximate Gross Internal Area Ground Floor = 66.6 sq m / 717 sq ft First Floor = 53.8 sq m / 579 sq ft Garage = 17.3 sq m / 186 sq ft Total = 137.7 sq m / 1,482 sq ft

This plan is for layout guidance only. Not drawn to scale unless stated. Windows and door openings are approximate. Whilst every care is taken in the preparation of this plan, please check all dimensions, shapes and compass bearings before making any decisions reliant upon them.

© CJ Property Marketing Ltd Produced for Lane & Bennetts

- FOUR BEDROOM DETACHED FAMILY HOME
- BEAUTIFULLY PRESENTED THROUGHOUT
- SPACIOUS LOUNGE WITH BAY WINDOW
- FITTED KITCHEN/DINING ROOM
- UTILITY & GARDEN ROOM
- FAMILY BATHROOM, CLOAKROOM & EN-SUITE
- LARGE GARAGE & DOUBLE WIDTH DRIVEWAY
- LANDSCAPED SOUTH FACING REAR GARDEN
- QUIET CUL-DE-SAC LOCATION
- CLOSE TO LOCAL SCHOOL & AMENITIES