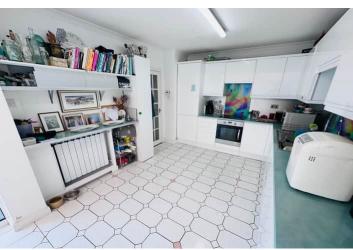

lounge with an open plan office area, kitchen/diner, conservatory, three double bedrooms with the master benefitting from an en-suite shower room, home office, bathroom and a utility room. The utility room also serves as the plant room and shower room for the pool. Please note the pool is currently drained but fully useable when refilled. The rear garden has been landscaped to create areas of raised flower beds with separate patio areas. In addition to the front drive, which can facilitate a number of vehicles, there is also a central courtyard that can be used for extra parking. However, this area is ideal for al fresco dining and socialising as it links both the kitchen/diner and the swimming pool.

£777,000

3 BEDROOMS

2 BATHROOMS

2 RECEPTIONS



OPENING DOORS SINCE 1993



























































## **SPECIFICATIONS**





### **Entrance Hall**

4.42m x 2.12m (14' 6" x 6' 11")

#### **Kitchen**

3.73m x 3.30m (12' 3" x 10' 10")

## **Dining Area**

4.08m x 2.97m (13' 5" x 9' 9")

#### Conservatory

7.27m x 2.54m (23' 10" x 8' 4")

## **Home Office**

2.39m x 1.60m (7' 10" x 5' 3")

## **Master Bedroom**

4.41m x 4.08m (14' 6" x 13' 5")

#### **Ensuite**

2.41m x 1.37m (7' 11" x 4' 6")

# **Bedroom 2**

3.61m x 3.20m (11' 10" x 10' 6")

#### **Bedroom 3**

3.17m x 3.00m (10' 5" x 9' 10")

#### **Bathroom**

2.17m x 1.80m (7' 1" x 5' 11")

#### Lounge

8.58m x 3.73m (28' 2" x 12' 3")

### **Swimming Pool Room**

12.83m x 5.45m (42' 1" x 17' 11")

## **Utility Room**

3.57m x 2.63m (11' 9" x 8' 8")

#### Garden

The rear garden has been la