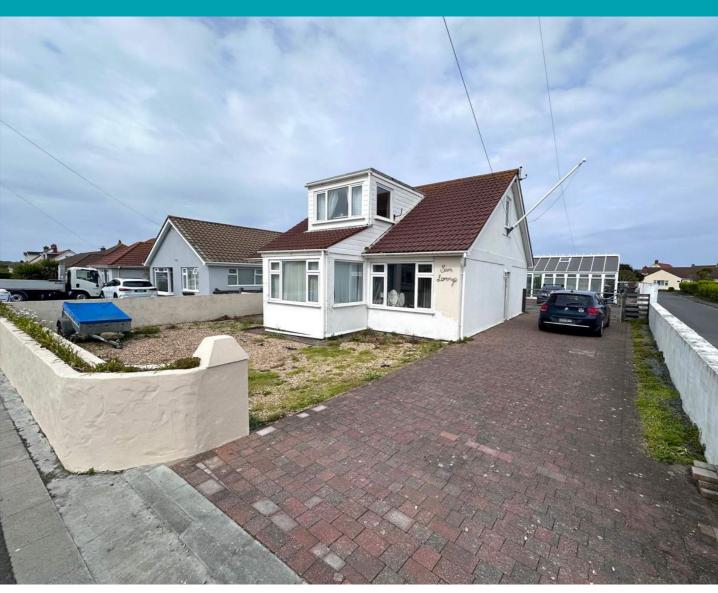

# San Lorenzo

# Port Soif Lane | Vale | GY68AQ

This spacious, detached property is in need of modernisation but provides an excellent opportunity to create a fantastic family home in a hugely desirable location. San Lorenzo sits a few hundred meters from Port Soif beach and boasts a generous plot with a covered swimming pool. Accommodation is reverse plan and comprises large lounge with an open plan office area, kitchen/diner, conservatory, three double bedrooms with the master benefitting from an en-suite shower room, home office, bathroom and a utility room. The utility room also serves as the plant room and shower room for the pool. Please note the pool is currently drained but fully useable when refilled. The rear garden has been landscaped to create areas of raised flower beds with separate patio areas. In addition to the front drive, which can facilitate a number of vehicles, there is also a central courtyard that can be used for extra parking. However, this area is ideal for al fresco dining and socialising as it links both the kitchen/diner and the swimming pool.

£777,000

3 BEDROOMS

2 BATHROOMS

2 RECEPTIONS

OPENING DOORS SINCE 1993

# **Parking**

In addition to the front drive, which can facilitate a number of vehicles, there is also a central courtyard that can be used for extra parking. However, this area is ideal for al fresco dining and socialising as it links both the kitchen/diner and the swimming pool.