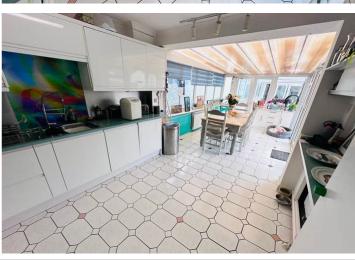

#### **Kitchen**

3.73m x 3.30m (12' 3" x 10' 10")

## **Dining Area**

4.08m x 2.97m (13' 5" x 9' 9")

#### Conservatory

7.27m x 2.54m (23' 10" x 8' 4")