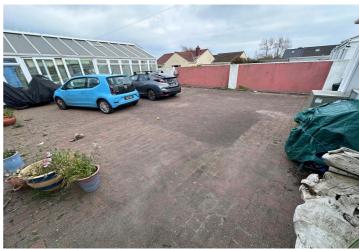

# **Parking**

In addition to the front drive, which can facilitate a number of vehicles, there is also a central courtyard that can be used for extra parking. However, this area is ideal for al fresco dining and socialising as it links both the kitchen/diner and the swimming pool.