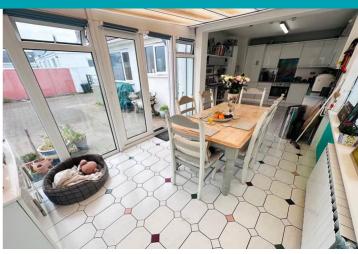

## **Dining Area**

4.08m x 2.97m (13' 5" x 9' 9")

#### Conservatory

7.27m x 2.54m (23' 10" x 8' 4")