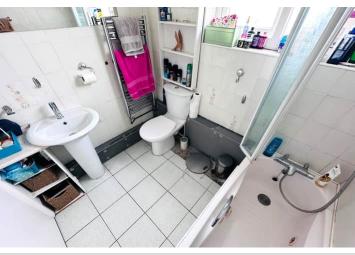

area, kitchen/diner, conservatory, three double bedrooms with the master benefitting from an en-suite shower room, home office, bathroom and a utility room. The utility room also serves as the plant room and shower room for the pool. Please note the pool is currently drained but fully useable when refilled. The rear garden has been landscaped to create areas of raised flower beds with separate patio areas. In addition to the front drive, which can facilitate a number of vehicles, there is also a central courtyard that can be used for extra parking. However, this area is ideal for al fresco dining and socialising as it links both the kitchen/diner and the swimming pool.

£777,000

3 BEDROOMS

2 BATHROOMS

2 RECEPTIONS



OPENING DOORS SINCE 1993



























































## **SPECIFICATIONS**





### **Entrance Hall**

4.42m x 2.12m (14' 6" x 6' 11")

#### **Kitchen**

3.73m x 3.30m (12' 3" x 10' 10")

## **Dining Area**

4.08m x 2.97m (13' 5" x 9' 9")

#### Conservatory

7.27m x 2.54m (23' 10" x 8' 4")

## **Home Office**

2.39m x 1.60m (7' 10" x 5' 3")

## **Master Bedroom**

4.41m x 4.08m (14' 6" x 13' 5")

#### **Ensuite**

2.41m x 1.37m (7' 11" x 4' 6")

# **Bedroom 2**

3.61m x 3.20m (11' 10" x 10' 6")

#### **Bedroom 3**

3.17m x 3.00m (10' 5" x 9' 10")

#### **Bathroom**

2.17m x 1.80m (7' 1" x 5' 11")

#### Lounge

8.58m x 3.73m (28' 2" x 12' 3")

### **Swimming Pool Room**

12.83m x 5.45m (42' 1" x 17' 11")

## **Utility Room**

3.57m x 2.63m (11' 9" x 8' 8")

#### Garden

The rear garden has been landscaped to create areas of rais