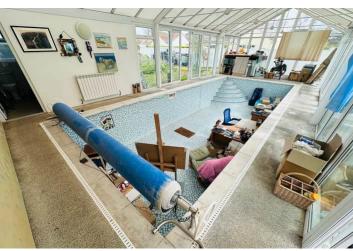

an open plan office area, kitchen/diner, conservatory, three double bedrooms with the master benefitting from an en-suite shower room, home office, bathroom and a utility room. The utility room also serves as the plant room and shower room for the pool. Please note the pool is currently drained but fully useable when refilled. The rear garden has been landscaped to create areas of raised flower beds with separate patio areas. In addition to the front drive, which can facilitate a number of vehicles, there is also a central courtyard that can be used for extra parking. However, this area is ideal for al fresco dining and socialising as it links both the kitchen/diner and the swimming pool.

£777,000

3 BEDROOMS

2 BATHROOMS

2 RECEPTIONS



OPENING DOORS SINCE 1993



























































## **SPECIFICATIONS**





### **Entrance Hall**

4.42m x 2.12m (14' 6" x 6' 11")

#### **Kitchen**

3.73m x 3.30m (12' 3" x 10' 10")

## **Dining Area**

4.08m x 2.97m (13' 5" x 9' 9")

#### Conservatory

7.27m x 2.54m (23' 10" x 8' 4")

## **Home Office**

2.39m x 1.60m (7' 10" x 5' 3")

## **Master Bedroom**

4.41m x 4.08m (14' 6" x 13' 5")

#### **Ensuite**

2.41m x 1.37m (7' 11" x 4' 6")

# **Bedroom 2**

3.61m x 3.20m (11' 10" x 10' 6")

#### **Bedroom 3**

3.17m x 3.00m (10' 5" x 9' 10")

#### **Bathroom**

2.17m x 1.80m (7' 1" x 5' 11")

#### Lounge

8.58m x 3.73m (28' 2" x 12' 3")

### **Swimming Pool Room**

12.83m x 5.45m (42' 1" x 17' 11")

## **Utility Room**

3.57m x 2.63m (11' 9" x 8' 8")

#### Garden

The rear garden has been landscaped to