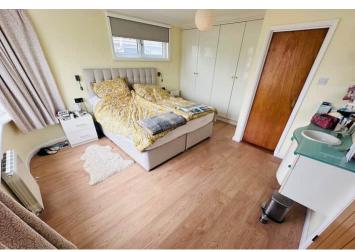

## **Master Bedroom**

4.41m x 4.08m (14' 6" x 13' 5")

# **Bedroom 2**

3.61m x 3.20m (11' 10" x 10' 6")

#### **Bedroom 3**

3.17m x 3.00m (10' 5" x 9' 10")