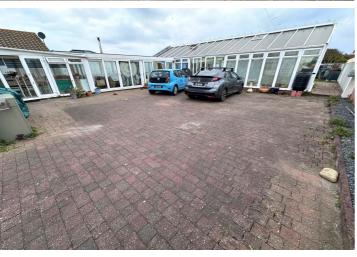

# **Parking**

In addition to the front drive, which can facilitate a number of vehicles, there is also a central courtyard that can be used for extra parking. However, this area is ideal for al fresco dining and socialising as it links both the kitchen/diner and the swimming pool.