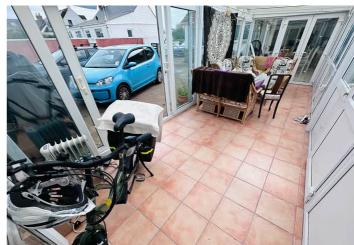

h an open plan office area, kitchen/diner, conservatory, three double bedrooms with the master benefitting from an en-suite shower room, home office, bathroom and a utility room. The utility room also serves as the plant room and shower room for the pool. Please note the pool is currently drained but fully useable when refilled. The rear garden has been landscaped to create areas of raised flower beds with separate patio areas. In addition to the front drive, which can facilitate a number of vehicles, there is also a central courtyard that can be used for extra parking. However, this area is ideal for al fresco dining and socialising as it links both the kitchen/diner and the swimming pool.

£777,000

3 BEDROOMS

2 BATHROOMS

2 RECEPTIONS



OPENING DOORS SINCE 1993



























































## **SPECIFICATIONS**





### **Entrance Hall**

4.42m x 2.12m (14' 6" x 6' 11")

#### **Kitchen**

3.73m x 3.30m (12' 3" x 10' 10")

## **Dining Area**

4.08m x 2.97m (13' 5" x 9' 9")

#### Conservatory

7.27m x 2.54m (23' 10" x 8' 4")

## **Home Office**

2.39m x 1.60m (7' 10" x 5' 3")

## **Master Bedroom**

4.41m x 4.08m (14' 6" x 13' 5")

#### **Ensuite**

2.41m x 1.37m (7' 11" x 4' 6")

# **Bedroom 2**

3.61m x 3.20m (11' 10" x 10' 6")

#### **Bedroom 3**

3.17m x 3.00m (10' 5" x 9' 10")

#### **Bathroom**

2.17m x 1.80m (7' 1" x 5' 11")

#### Lounge

8.58m x 3.73m (28' 2" x 12' 3")

### **Swimming Pool Room**

12.83m x 5.45m (42' 1" x 17' 11")

## **Utility Room**

3.57m x 2.63m (11' 9" x 8' 8")

#### Garden

The rear garden has been landscaped t