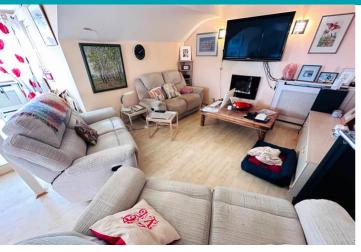

rises large lounge with an open plan office area, kitchen/diner, conservatory, three double bedrooms with the master benefitting from an en-suite shower room, home office, bathroom and a utility room. The utility room also serves as the plant room and shower room for the pool. Please note the pool is currently drained but fully useable when refilled. The rear garden has been landscaped to create areas of raised flower beds with separate patio areas. In addition to the front drive, which can facilitate a number of vehicles, there is also a central courtyard that can be used for extra parking. However, this area is ideal for al fresco dining and socialising as it links both the kitchen/diner and the swimming pool.

£777,000

3 BEDROOMS

2 BATHROOMS

2 RECEPTIONS



OPENING DOORS SINCE 1993



























































## **SPECIFICATIONS**





### **Entrance Hall**

4.42m x 2.12m (14' 6" x 6' 11")

#### **Kitchen**

3.73m x 3.30m (12' 3" x 10' 10")

## **Dining Area**

4.08m x 2.97m (13' 5" x 9' 9")

#### Conservatory

7.27m x 2.54m (23' 10" x 8' 4")

## **Home Office**

2.39m x 1.60m (7' 10" x 5' 3")

## **Master Bedroom**

4.41m x 4.08m (14' 6" x 13' 5")

#### **Ensuite**

2.41m x 1.37m (7' 11" x 4' 6")

# **Bedroom 2**

3.61m x 3.20m (11' 10" x 10' 6")

#### **Bedroom 3**

3.17m x 3.00m (10' 5" x 9' 10")

#### **Bathroom**

2.17m x 1.80m (7' 1" x 5' 11")

#### Lounge

8.58m x 3.73m (28' 2" x 12' 3")

### **Swimming Pool Room**

12.83m x 5.45m (42' 1" x 17' 11")

## **Utility Room**

3.57m x 2.63m (11' 9" x 8' 8")

#### Garden

The rear garden