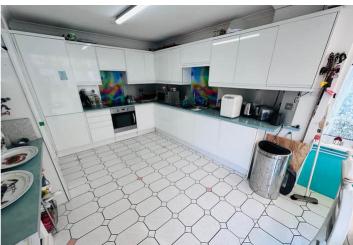

e lounge with an open plan office area, kitchen/diner, conservatory, three double bedrooms with the master benefitting from an en-suite shower room, home office, bathroom and a utility room. The utility room also serves as the plant room and shower room for the pool. Please note the pool is currently drained but fully useable when refilled. The rear garden has been landscaped to create areas of raised flower beds with separate patio areas. In addition to the front drive, which can facilitate a number of vehicles, there is also a central courtyard that can be used for extra parking. However, this area is ideal for al fresco dining and socialising as it links both the kitchen/diner and the swimming pool.

£777,000

3 BEDROOMS

2 BATHROOMS

2 RECEPTIONS



OPENING DOORS SINCE 1993



























































## **SPECIFICATIONS**





### **Entrance Hall**

4.42m x 2.12m (14' 6" x 6' 11")

#### **Kitchen**

3.73m x 3.30m (12' 3" x 10' 10")

## **Dining Area**

4.08m x 2.97m (13' 5" x 9' 9")

#### Conservatory

7.27m x 2.54m (23' 10" x 8' 4")

## **Home Office**

2.39m x 1.60m (7' 10" x 5' 3")

## **Master Bedroom**

4.41m x 4.08m (14' 6" x 13' 5")

#### **Ensuite**

2.41m x 1.37m (7' 11" x 4' 6")

# **Bedroom 2**

3.61m x 3.20m (11' 10" x 10' 6")

#### **Bedroom 3**

3.17m x 3.00m (10' 5" x 9' 10")

#### **Bathroom**

2.17m x 1.80m (7' 1" x 5' 11")

#### Lounge

8.58m x 3.73m (28' 2" x 12' 3")

### **Swimming Pool Room**

12.83m x 5.45m (42' 1" x 17' 11")

## **Utility Room**

3.57m x 2.63m (11' 9" x 8' 8")

#### Garden

The rear garden has been