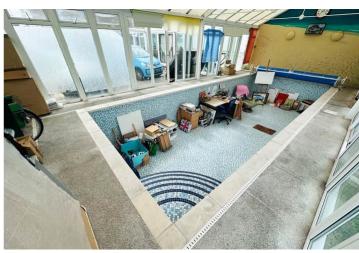

open plan office area, kitchen/diner, conservatory, three double bedrooms with the master benefitting from an en-suite shower room, home office, bathroom and a utility room. The utility room also serves as the plant room and shower room for the pool. Please note the pool is currently drained but fully useable when refilled. The rear garden has been landscaped to create areas of raised flower beds with separate patio areas. In addition to the front drive, which can facilitate a number of vehicles, there is also a central courtyard that can be used for extra parking. However, this area is ideal for al fresco dining and socialising as it links both the kitchen/diner and the swimming pool.

£777,000

3 BEDROOMS

2 BATHROOMS

2 RECEPTIONS



OPENING DOORS SINCE 1993



























































## **SPECIFICATIONS**





### **Entrance Hall**

4.42m x 2.12m (14' 6" x 6' 11")

#### **Kitchen**

3.73m x 3.30m (12' 3" x 10' 10")

## **Dining Area**

4.08m x 2.97m (13' 5" x 9' 9")

#### Conservatory

7.27m x 2.54m (23' 10" x 8' 4")

## **Home Office**

2.39m x 1.60m (7' 10" x 5' 3")

## **Master Bedroom**

4.41m x 4.08m (14' 6" x 13' 5")

#### **Ensuite**

2.41m x 1.37m (7' 11" x 4' 6")

# **Bedroom 2**

3.61m x 3.20m (11' 10" x 10' 6")

#### **Bedroom 3**

3.17m x 3.00m (10' 5" x 9' 10")

#### **Bathroom**

2.17m x 1.80m (7' 1" x 5' 11")

#### Lounge

8.58m x 3.73m (28' 2" x 12' 3")

### **Swimming Pool Room**

12.83m x 5.45m (42' 1" x 17' 11")

## **Utility Room**

3.57m x 2.63m (11' 9" x 8' 8")

#### Garden

The rear garden has been landscaped to cr