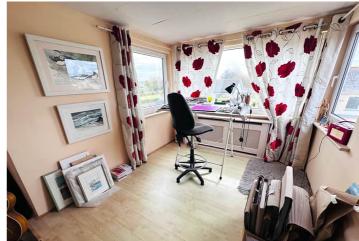

large lounge with an open plan office area, kitchen/diner, conservatory, three double bedrooms with the master benefitting from an en-suite shower room, home office, bathroom and a utility room. The utility room also serves as the plant room and shower room for the pool. Please note the pool is currently drained but fully useable when refilled. The rear garden has been landscaped to create areas of raised flower beds with separate patio areas. In addition to the front drive, which can facilitate a number of vehicles, there is also a central courtyard that can be used for extra parking. However, this area is ideal for al fresco dining and socialising as it links both the kitchen/diner and the swimming pool.

£777,000

3 BEDROOMS

2 BATHROOMS

2 RECEPTIONS



OPENING DOORS SINCE 1993



























































## **SPECIFICATIONS**





### **Entrance Hall**

4.42m x 2.12m (14' 6" x 6' 11")

#### **Kitchen**

3.73m x 3.30m (12' 3" x 10' 10")

## **Dining Area**

4.08m x 2.97m (13' 5" x 9' 9")

#### Conservatory

7.27m x 2.54m (23' 10" x 8' 4")

## **Home Office**

2.39m x 1.60m (7' 10" x 5' 3")

## **Master Bedroom**

4.41m x 4.08m (14' 6" x 13' 5")

#### **Ensuite**

2.41m x 1.37m (7' 11" x 4' 6")

# **Bedroom 2**

3.61m x 3.20m (11' 10" x 10' 6")

#### **Bedroom 3**

3.17m x 3.00m (10' 5" x 9' 10")

#### **Bathroom**

2.17m x 1.80m (7' 1" x 5' 11")

#### Lounge

8.58m x 3.73m (28' 2" x 12' 3")

### **Swimming Pool Room**

12.83m x 5.45m (42' 1" x 17' 11")

## **Utility Room**

3.57m x 2.63m (11' 9" x 8' 8")

#### Garden

The rear garden has b