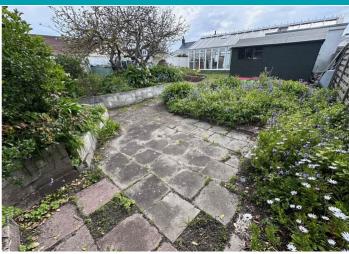

#### Garden

The rear garden has been landscaped to create areas of raised flower beds with separate patio areas.