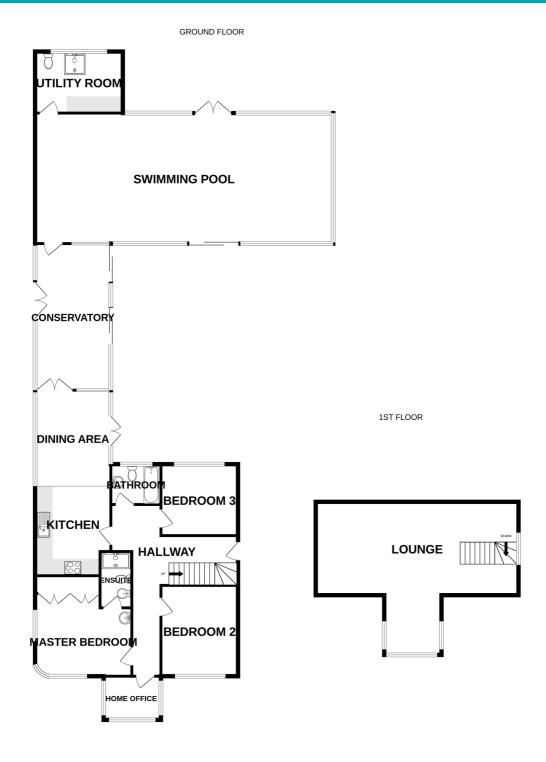

# Port Soif Lane | Vale | GY68AQ

This spacious, detached property is in need of modernisation but provides an excellent opportunity to create a fantastic family home in a hugely desirable location. San Lorenzo sits a few hundred meters from Port Soif beach and boasts a generous plot with a covered swimming pool. Accommodation is reverse plan and comprises large lounge with an open plan office area, kitchen/diner, conservatory, three double bedrooms with the master benefitting from an en-suite shower room, home office, bathroom and a utility room. The utility room also serves as the plant room and shower room for the pool. Please note the pool is currently drained but fully useable when refilled. The rear garden has been landscaped to create areas of raised flower beds with separate patio areas. In addition to the front drive, which can facilitate a number of vehicles, there is also a central courtyard that can be used for extra parking. However, this area is ideal for al fresco dining and socialising as it links both the kitchen/diner and the swimming pool.

### **Entrance Hall**

4.42m x 2.12m (14' 6" x 6' 11")

#### **Kitchen**

3.73m x 3.30m (12' 3" x 10' 10")

## **Dining Area**

4.08m x 2.97m (13' 5" x 9' 9")

#### Conservatory

7.27m x 2.54m (23' 10" x 8' 4")

## **Home Office**

2.39m x 1.60m (7' 10" x 5' 3")

## **Master Bedroom**

4.41m x 4.08m (14' 6" x 13' 5")

#### **Ensuite**

2.41m x 1.37m (7' 11" x 4' 6")

# **Bedroom 2**

3.61m x 3.20m (11' 10" x 10' 6")

#### **Bedroom 3**

3.17m x 3.00m (10' 5" x 9' 10")

#### **Bathroom**

2.17m x 1.80m (7' 1" x 5' 11")

#### Lounge

8.58m x 3.73m (28' 2" x 12' 3")

### **Swimming Pool Room**

12.83m x 5.45m (42' 1" x 17' 11")

## **Utility Room**

3.57m x 2.63m (11' 9" x 8' 8")

### SAN LORENZO

Whilst every attempt has been made to ensure the accuracy of the floorplan contained here, measurements of doors, windows, rooms and any other items are approximate and no responsibility is taken for any error, omission or mis-statement. This plan is for illustrative purposes only and should be used as such by any prospective purchaser. The services, systems and appliances shown have not been tested and no guarantee as to their operability or efficiency can be given.