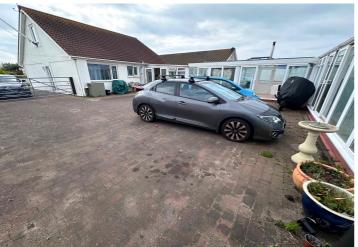

# **Parking**

In addition to the front drive, which can facilitate a number of vehicles, there is also a central courtyard that can be used for extra parking. However, this area is ideal for al fresco dining and socialising as it links both the kitchen/diner and the swimming pool.