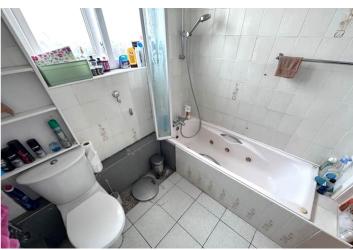

ea, kitchen/diner, conservatory, three double bedrooms with the master benefitting from an en-suite shower room, home office, bathroom and a utility room. The utility room also serves as the plant room and shower room for the pool. Please note the pool is currently drained but fully useable when refilled. The rear garden has been landscaped to create areas of raised flower beds with separate patio areas. In addition to the front drive, which can facilitate a number of vehicles, there is also a central courtyard that can be used for extra parking. However, this area is ideal for al fresco dining and socialising as it links both the kitchen/diner and the swimming pool.

£777,000

3 BEDROOMS

2 BATHROOMS

2 RECEPTIONS



OPENING DOORS SINCE 1993



























































## **SPECIFICATIONS**





### **Entrance Hall**

4.42m x 2.12m (14' 6" x 6' 11")

#### **Kitchen**

3.73m x 3.30m (12' 3" x 10' 10")

## **Dining Area**

4.08m x 2.97m (13' 5" x 9' 9")

#### Conservatory

7.27m x 2.54m (23' 10" x 8' 4")

## **Home Office**

2.39m x 1.60m (7' 10" x 5' 3")

## **Master Bedroom**

4.41m x 4.08m (14' 6" x 13' 5")

#### **Ensuite**

2.41m x 1.37m (7' 11" x 4' 6")

# **Bedroom 2**

3.61m x 3.20m (11' 10" x 10' 6")

#### **Bedroom 3**

3.17m x 3.00m (10' 5" x 9' 10")

#### **Bathroom**

2.17m x 1.80m (7' 1" x 5' 11")

#### Lounge

8.58m x 3.73m (28' 2" x 12' 3")

### **Swimming Pool Room**

12.83m x 5.45m (42' 1" x 17' 11")

## **Utility Room**

3.57m x 2.63m (11' 9" x 8' 8")

#### Garden

The rear garden has been landscaped to create areas of raised