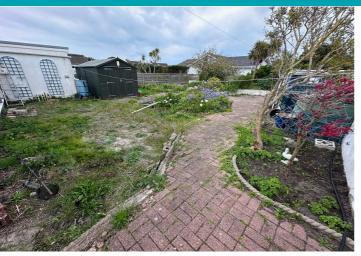

#### Garden

The rear garden has been landscaped to create areas of raised flower beds with separate patio areas.