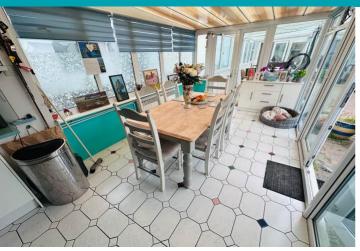

## **Dining Area**

4.08m x 2.97m (13' 5" x 9' 9")

#### Conservatory

7.27m x 2.54m (23' 10" x 8' 4")