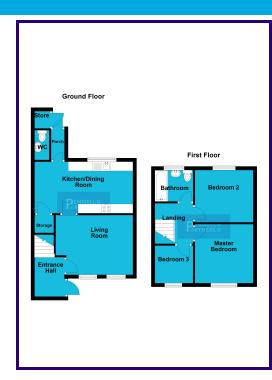

The property briefly comprises Three Double Bedrooms, Kitchen/Diner, Downstairs Cloakroom, Private Rear Garden, Outer Store Room and Garage.

The property is located within close proximity to a range of Local Schools, Amenities and connections to City Centre and Links to A1 North and South.

## **ENTRANCE HALL**

2.77m x 1.50m (9' 1" x 4' 11"

## LIVING ROOM

4.40m x 4.47m (14' 5" x 14' 8")

#### KITCHEN/DINER

5.46m x 2.58m (17' 11" x 8' 6")

#### CLOAKROOM

1.81m x 0.87m (5' 11" x 2' 10")

## FIRST FLOOR LANDING

#### **MASTER BEDROOM**

4.15m x 3.37m (13' 7" x 11' 1")

## **BEDROOM TWO**

3.19m x 3.37m (10' 6" x 11' 1")

## **BEDROOM THREE**

2.00m x 3.09m (6' 7" x 10' 2")

#### **FAMILY BATHROOM**

1.91m x 1.69m (6' 3" x 5' 7")