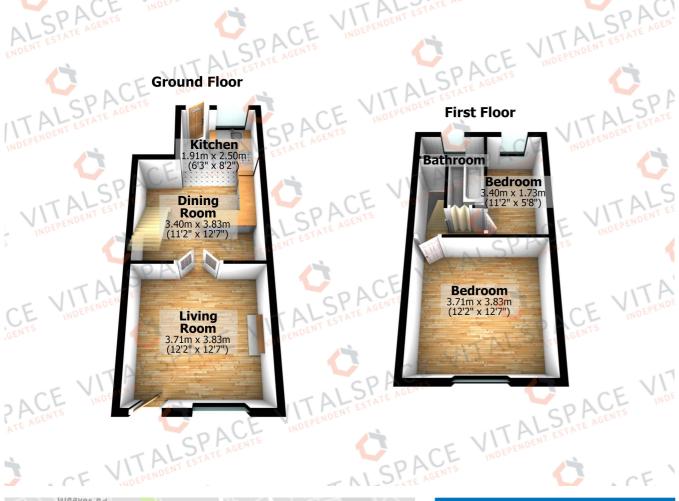

## Garden Street, Eccles, M30 0EZ

VITALSPACE ESTATE AGENTS are pleased to offer for sale this well presented, extended TWO BEDROOM mid terrace home located within walking distance of Eccles centre. This property will appeal to first time buyers and investors alike. To the ground floor, the entrance door opens into a spacious living room with double doors leading into an extended dining kitchen. The kitchen itself comes complete with a range of wall and base units, space and plumbing for a range of white goods and coloured tiled splash back. To the first floor there is two bedrooms and a three piece bathroom. Externally, an enclosed, walled and gated courtyard can be found, ideal for a table and chairs during those summer months. Further benefits include gas central heating and uPVC double glazing. As mentioned, Garden Street is ideally located within walking distance to Eccles Town Centre. There are a host of independent high street shops and a popular local market. The council run gym is just a couple of streets away and further along is the Metro-link, bus station and train station which take you directly into Salford Quays and Manchester City Centre. Contact VitalSpace Estate Agents for further information or to