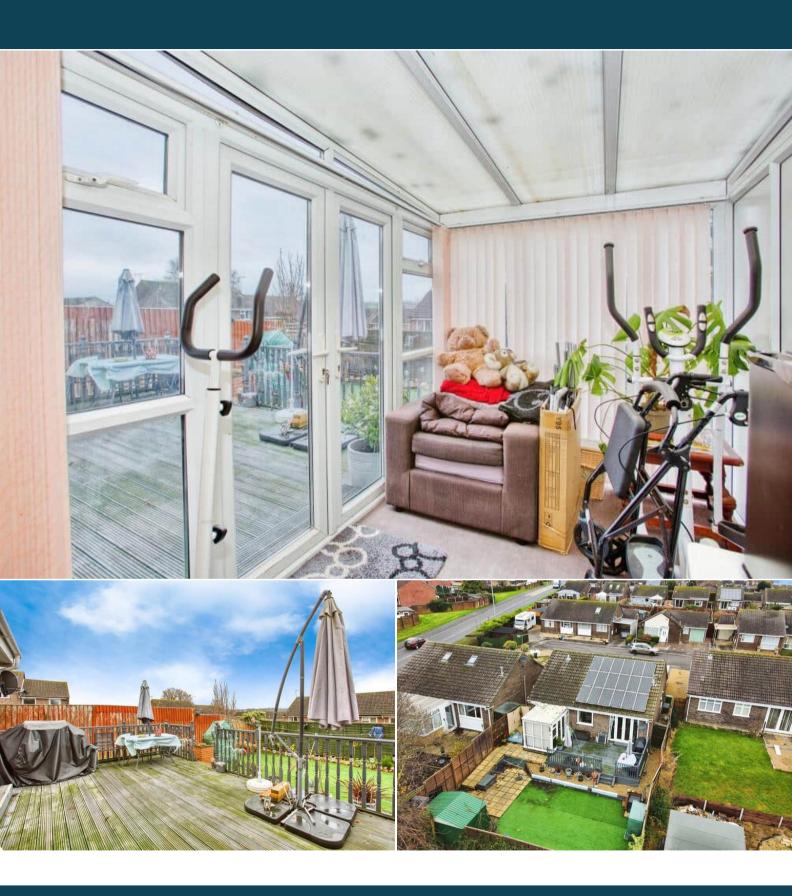

The council tax band is C.

The interior of this beautifully presented property comprises a spacious living room/dining room, fitted kitchen, 3 bedrooms and the family bathroom. The property also benefits from a conservatory to the rear.

The exterior boasts a private rear garden, perfect for enjoying the summer months. Located in the popular town of Yeovil, the property is close to a range of amenities, including shops, supermarkets, restaurants and pubs.