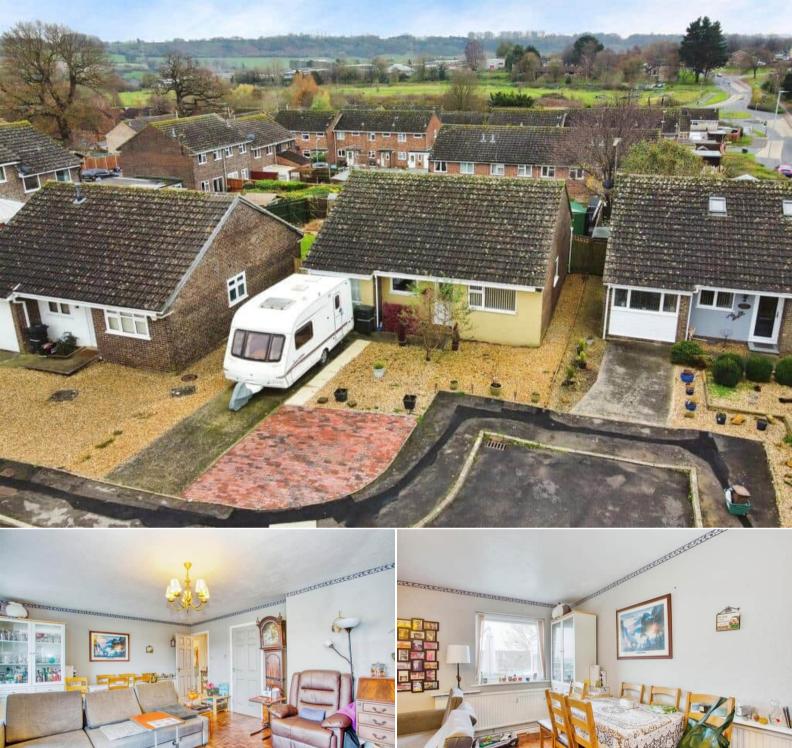

## Wilton Road Yeovil

Bettermove are proud to present this 3 bedroom detached bungalow in Yeovil.

The property benefits from double glazing, gas central heating throughout and has off street parking available via a private driveway.

The council tax band is C.

The interior of this beautifully presented property comprises a spacious living room/dining room, fitted kitchen, 3 bedrooms and the family bathroom. The property also benefits from a conservatory to the rear.

The exterior boasts a private rear garden, perfect for enjoying the summer months. Located in the popular town of Yeovil, the property is close to a range of amenities, including shops, supermarkets, restaurants and pubs.