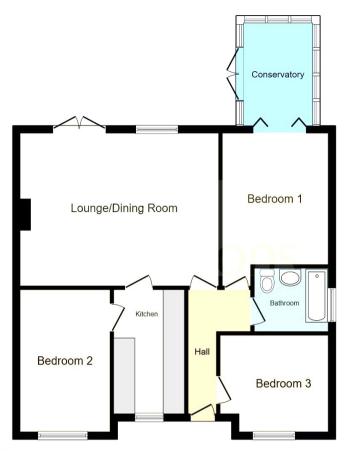

The exclusivity fee is returned to you upon successful completion of the property.

Total floor area 76.9 m² (828 sq.ft.) approx

This floorplan is for illustrative purposes only and is not drawn to scale. Measurements, floor-areas, openings and orientations are approximate. They should not be relied upon for any purpose and do not form any part of an agreement. No liability is taken for any error or mis-statement. All parties must rely on their own inspections.