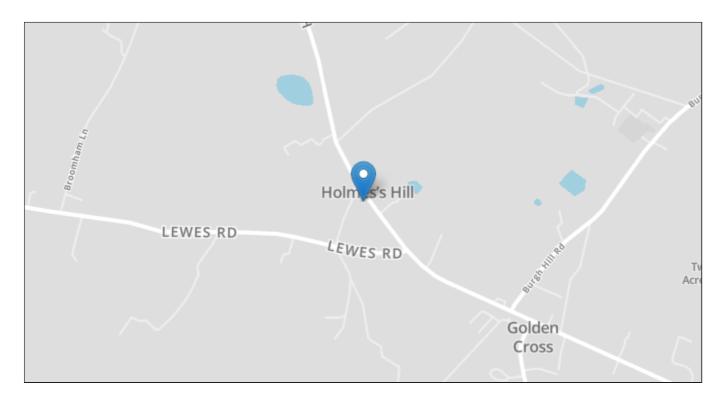

# Broadoak Hall, Holmes Hill, Lewes, East Sussex BN8 6JA

PRICE GUIDE £550,000 - £575,000

WATCH THE FILM AND 3D TOUR and view EXPERT PHOTOGRAPHY at craneandco.co.uk (ALL PROVIDED FREE FOR ALL OUR SELLERS)

A unique 4 bedroom converted chapel, step through the door and you will be amazed! It's all here in this impressive detached family home with a stunning vaulted grand living room and a stained glass "Broadoak Hall" window. This attractive house has so much potential - 2 storey extensions, huge rear extensions maybe? There is almost limitless potential (subject to planning). The current vendor has reconfigured the ground floor and it now offers an amazing kitchen/dining room with bi folding doors to the outdoor space backing onto farmland. There are large lawns, mature planting, two workshops, a secluded place to catch the summer rays and enjoy a barbecue. It's a wonderful place to spend time to entertain or just relax and soak it all up. It's all sure to impress, plus there is a driveway leading down the side of the property. Pick up the phone and book your appointment to view this beautiful family home and turn those dreams into a reality...