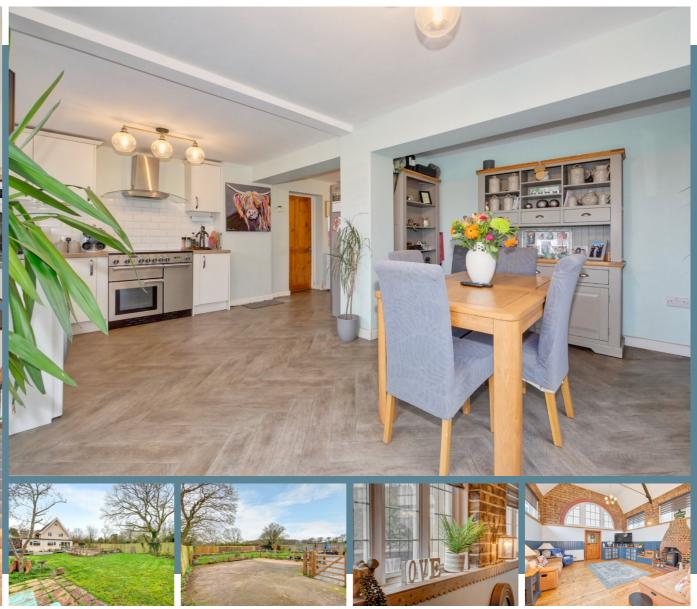

A unique 4 bedroom converted chapel, step through the door and you will be amazed! It's all here in this impressive detached family home with a stunning vaulted grand living room and a stained glass "Broadoak Hall" window. This attractive house has so much potential - 2 storey extensions, huge rear extensions maybe? There is almost limitless potential (subject to planning). The current vendor has reconfigured the ground floor and it now offers an amazing kitchen/dining room with bi folding doors to the outdoor space backing onto farmland. There are large lawns, mature planting, two workshops, a secluded place to catch the summer rays and enjoy a barbecue. It's a wonderful place to spend time to entertain or just relax and soak it all up. It's all sure to impress, plus there is a driveway leading down the side of the property. Pick up the phone and book your appointment to view this beautiful family home and turn those dreams into a reality...

#### Main Features

- Detached
- Converted Chapel
- 4 Bedrooms
- Good Size Garden
- Driveway
- Vaulted Ceiling
- Adjoining Fields To The Rear

### Room Sizes

Entrance Porch

Living Room - 26' 11" x 18' 8"

Kitchen/Dining Room - 26' 6" x 18' 11"

Bedroom 3 - 11'3" x 10'7"

Bedroom 4 - 10' 4" x 8' 10"

Bathroom

First Floor