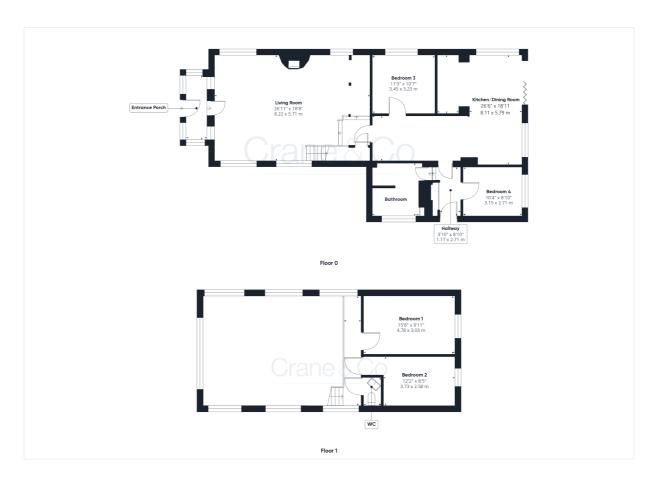

### Room Sizes

Entrance Porch

Living Room - 26' 11" x 18' 8"

Kitchen/Dining Room - 26' 6" x 18' 11"

Bedroom 3 - 11'3" x 10'7"

Bedroom 4 - 10' 4" x 8' 10"

Bathroom

First Floor

Bedroom 1 - 15' 8" x 9' 11"

Bedroom 2 - 12' 2" x 8' 5"

WC

Outside

Driveway

Gardens

Crane & Co

Freehold