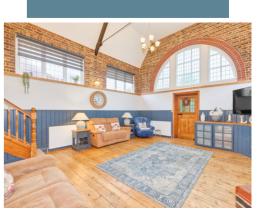

A unique 4 bedroom converted chapel, step through the door and you will be amazed! It's all here in this impressive detached family home with a stunning vaulted grand living room and a stained glass "Broadoak Hall" window. This attractive house has so much potential - 2 storey extensions, huge rear extensions maybe? There is almost limitless potential (subject to planning). The current vendor has reconfigured the ground floor and it now offers an amazing kitchen/dining room with bi folding doors to the outdoor space backing onto farmland. There are large lawns, mature planting, two workshops, a secluded place to catch the summer rays and enjoy a barbecue. It's a wonderful place to spend time to entertain or just relax and soak it all up. It's all sure to impress, plus there is a driveway leading down the side of the property. Pick up the phone and book your appointment to view this beautiful family home and turn those dreams into a reality...

#### Main Features

- Detached
- Converted Chapel
- 4 Bedrooms
- Good Size Garden
- Driveway
- Vaulted Ceiling
- Adjoining Fields To The Rear

### Room Sizes

Entrance Porch

Living Room - 26' 11" x 18' 8"

Kitchen/Dining Room - 26' 6" x 18' 11"

Bedroom 3 - 11'3" x 10'7"

Bedroom 4 - 10' 4" x 8' 10"

Bathroom

First Floor