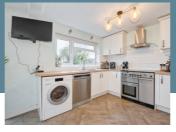

A unique 4 bedroom converted chapel, step through the door and you will be amazed! It's all here in this impressive detached family home with a stunning vaulted grand living room and a stained glass "Broadoak Hall" window. This attractive house has so much potential - 2 storey extensions, huge rear extensions maybe? There is almost limitless potential (subject to planning). The current vendor has reconfigured the ground floor and it now offers an amazing kitchen/dining room with bi folding doors to the outdoor space backing onto farmland. There are large lawns, mature planting, two workshops, a secluded place to catch the summer rays and enjoy a barbecue. It's a wonderful place to spend time to entertain or just relax and soak it all up. It's all sure to impress, plus there is a driveway leading down the side of the property. Pick up the phone and book your appointment to view this beautiful family home and turn those dreams into a reality...

### Room Sizes

Entrance Porch

Living Room - 26' 11" x 18' 8"

Kitchen/Dining Room - 26' 6" x 18' 11"

Bedroom 3 - 11'3" x 10'7"

Bedroom 4 - 10' 4" x 8' 10"

Bathroom

First Floor