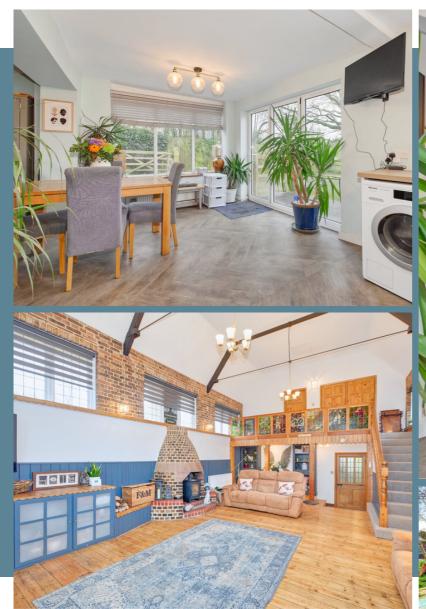

A unique 4 bedroom converted chapel, step through the door and you will be amazed! It's all here in this impressive detached family home with a stunning vaulted grand living room and a stained glass "Broadoak Hall" window. This attractive house has so much potential - 2 storey extensions, huge rear extensions maybe? There is almost limitless potential (subject to planning). The current vendor has reconfigured the ground floor and it now offers an amazing kitchen/dining room with bi folding doors to the outdoor space backing onto farmland. There are large lawns, mature planting, two workshops, a secluded place to catch the summer rays and enjoy a barbecue. It's a wonderful place to spend time to entertain or just relax and soak it all up. It's all sure to impress, plus there is a driveway leading down the side of the property. Pick up the phone and book your appointment to view this beautiful family home and turn those dreams into a reality...

#### Main Features

- Detached
- Converted Chapel
- 4 Bedrooms
- Good Size Garden
- Driveway
- Vaulted Ceiling
- Adjoining Fields To The Rear

### Room Sizes

Entrance Porch

Living Room - 26' 11" x 18' 8"

Kitchen/Dining Room - 26' 6" x 18' 11"

Bedroom 3 - 11'3" x 10'7"

Bedroom 4 - 10' 4" x 8' 10"

Bathroom

First Floor