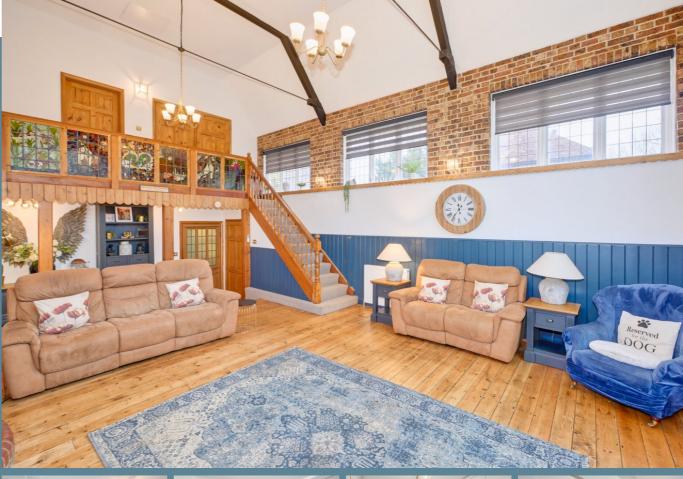

A unique 4 bedroom converted chapel, step through the door and you will be amazed! It's all here in this impressive detached family home with a stunning vaulted grand living room and a stained glass "Broadoak Hall" window. This attractive house has so much potential - 2 storey extensions, huge rear extensions maybe? There is almost limitless potential (subject to planning). The current vendor has reconfigured the ground floor and it now offers an amazing kitchen/dining room with bi folding doors to the outdoor space backing onto farmland. There are large lawns, mature planting, two workshops, a secluded place to catch the summer rays and enjoy a barbecue. It's a wonderful place to spend time to entertain or just relax and soak it all up. It's all sure to impress, plus there is a driveway leading down the side of the property. Pick up the phone and book your appointment to view this beautiful family home and turn those dreams into a reality...

### Room Sizes

Entrance Porch

Living Room - 26' 11" x 18' 8"

Kitchen/Dining Room - 26' 6" x 18' 11"

Bedroom 3 - 11'3" x 10'7"

Bedroom 4 - 10' 4" x 8' 10"

Bathroom

First Floor