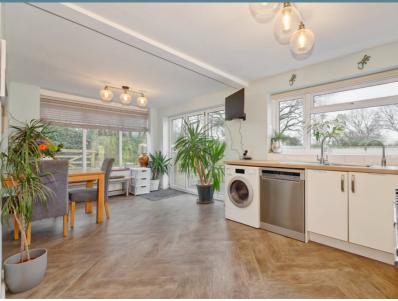

A unique 4 bedroom converted chapel, step through the door and you will be amazed! It's all here in this impressive detached family home with a stunning vaulted grand living room and a stained glass "Broadoak Hall" window. This attractive house has so much potential - 2 storey extensions, huge rear extensions maybe? There is almost limitless potential (subject to planning). The current vendor has reconfigured the ground floor and it now offers an amazing kitchen/dining room with bi folding doors to the outdoor space backing onto farmland. There are large lawns, mature planting, two workshops, a secluded place to catch the summer rays and enjoy a barbecue. It's a wonderful place to spend time to entertain or just relax and soak it all up. It's all sure to impress, plus there is a driveway leading down the side of the property. Pick up the phone and book your appointment to view this beautiful family home and turn those dreams into a reality...

### Room Sizes

Entrance Porch

Living Room - 26' 11" x 18' 8"

Kitchen/Dining Room - 26' 6" x 18' 11"

Bedroom 3 - 11'3" x 10'7"

Bedroom 4 - 10' 4" x 8' 10"

Bathroom

First Floor