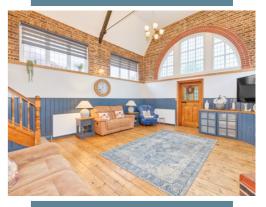

A unique 4 bedroom converted chapel, step through the door and you will be amazed! It's all here in this impressive detached family home with a stunning vaulted grand living room and a stained glass "Broadoak Hall" window. This attractive house has so much potential - 2 storey extensions, huge rear extensions maybe? There is almost limitless potential (subject to planning). The current vendor has reconfigured the ground floor and it now offers an amazing kitchen/dining room with bi folding doors to the outdoor space backing onto farmland. There are large lawns, mature planting, two workshops, a secluded place to catch the summer rays and enjoy a barbecue. It's a wonderful place to spend time to entertain or just relax and soak it all up. It's all sure to impress, plus there is a driveway leading down the side of the property. Pick up the phone and book your appointment to view this beautiful family home and turn those dreams into a reality...

#### Main Features

- Detached
- Converted Chapel
- 4 Bedrooms
- Good Size Garden
- Driveway
- Vaulted Ceiling
- Adjoining Fields To The Rear

### Room Sizes

Entrance Porch

Living Room - 26' 11" x 18' 8"

Kitchen/Dining Room - 26' 6" x 18' 11"

Bedroom 3 - 11'3" x 10'7"

Bedroom 4 - 10' 4" x 8' 10"

Bathroom

First Floor