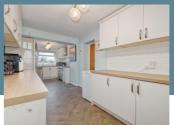

A unique 4 bedroom converted chapel, step through the door and you will be amazed! It's all here in this impressive detached family home with a stunning vaulted grand living room and a stained glass "Broadoak Hall" window. This attractive house has so much potential - 2 storey extensions, huge rear extensions maybe? There is almost limitless potential (subject to planning). The current vendor has reconfigured the ground floor and it now offers an amazing kitchen/dining room with bi folding doors to the outdoor space backing onto farmland. There are large lawns, mature planting, two workshops, a secluded place to catch the summer rays and enjoy a barbecue. It's a wonderful place to spend time to entertain or just relax and soak it all up. It's all sure to impress, plus there is a driveway leading down the side of the property. Pick up the phone and book your appointment to view this beautiful family home and turn those dreams into a reality...

### Room Sizes

Entrance Porch

Living Room - 26' 11" x 18' 8"

Kitchen/Dining Room - 26' 6" x 18' 11"

Bedroom 3 - 11'3" x 10'7"

Bedroom 4 - 10' 4" x 8' 10"

Bathroom

First Floor