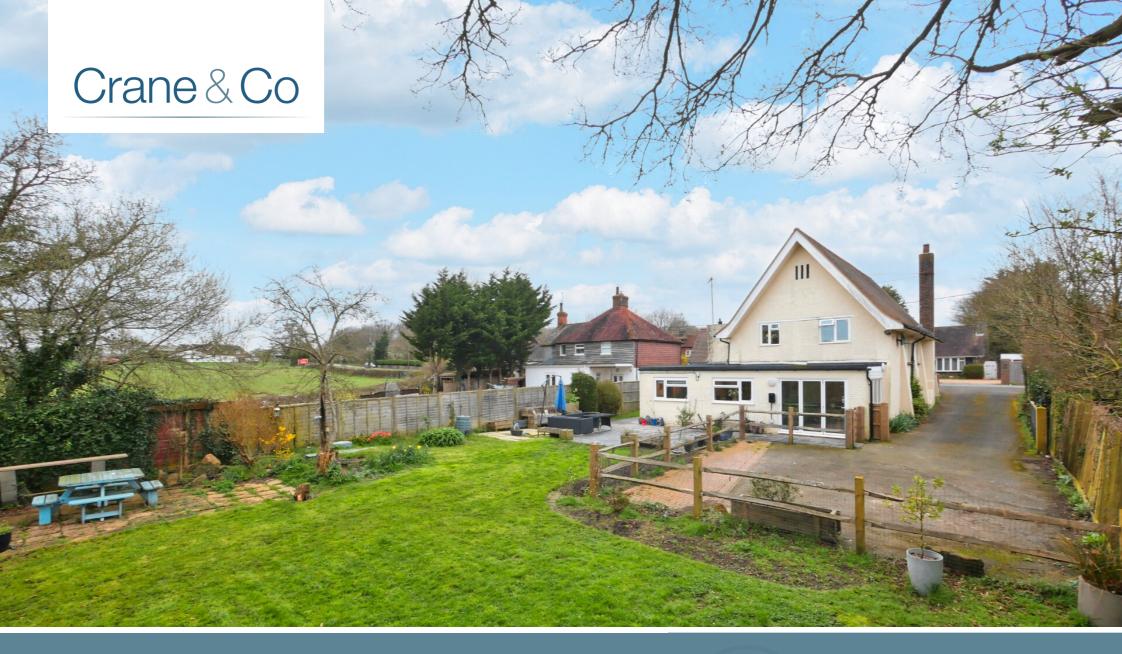

# Broadoak Hall, Holmes Hill, Lewes, East Sussex BN8 6JA

PRICE GUIDE £550,000 - £575,000

WATCH THE FILM AND 3D TOUR and view EXPERT PHOTOGRAPHY at craneandco.co.uk (ALL PROVIDED FREE FOR ALL OUR SELLERS)

A unique 4 bedroom converted chapel, step through the door and you will be amazed! It's all here in this impressive detached family home with a stunning vaulted grand living room and a stained glass "Broadoak Hall" window. This attractive house has so much potential - 2 storey extensions, huge rear extensions maybe? There is almost limitless potential (subject to planning). The current vendor has reconfigured the ground floor and it now offers an amazing kitchen/dining room with bi folding doors to the outdoor space backing onto farmland. There are large lawns, mature planting, two workshops, a secluded place to catch the summer rays and enjoy a barbecue. It's a wonderful place to spend time to entertain or just relax and soak it all up. It's all sure to impress, plus there is a driveway leading down the side of the property. Pick up the phone and book your appointment to view this beautiful family home and turn those dreams into a reality...