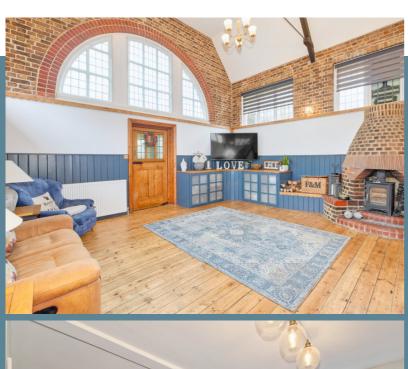

A unique 4 bedroom converted chapel, step through the door and you will be amazed! It's all here in this impressive detached family home with a stunning vaulted grand living room and a stained glass "Broadoak Hall" window. This attractive house has so much potential - 2 storey extensions, huge rear extensions maybe? There is almost limitless potential (subject to planning). The current vendor has reconfigured the ground floor and it now offers an amazing kitchen/dining room with bi folding doors to the outdoor space backing onto farmland. There are large lawns, mature planting, two workshops, a secluded place to catch the summer rays and enjoy a barbecue. It's a wonderful place to spend time to entertain or just relax and soak it all up. It's all sure to impress, plus there is a driveway leading down the side of the property. Pick up the phone and book your appointment to view this beautiful family home and turn those dreams into a reality...

### Room Sizes

Entrance Porch

Living Room - 26' 11" x 18' 8"

Kitchen/Dining Room - 26' 6" x 18' 11"

Bedroom 3 - 11'3" x 10'7"

Bedroom 4 - 10' 4" x 8' 10"

Bathroom

First Floor