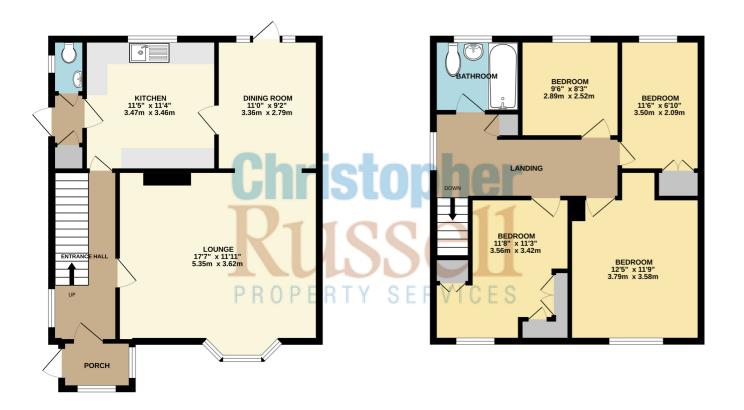

Offered with no onward chain the property requires refurbishment although some updating has already been carried out.

The accommodation comprises to the ground floor: entrance porch and hallway, spacious lounge, separate dining room, kitchen and cloakroom/w.c.

To the first floor are four good sized bedrooms and bathroom.

The rear garden is not overlooked and even with a substantial extension would still offer plenty of space.

Council Tax Band D.

Winis very auerup rus been naue to elisar the accuracy of une incognition contailed in eley intersustements of doors, windows, rooms and any other items are approximate and no responsibility is taken for any error, omission or mis-statement. This plan is for illustrative purposes only and should be used as such by any prospective purchaser. The services, systems and appliances shown have not been tested and no guarantee as to their operability or efficiency can be given. Made with Metronix #2072