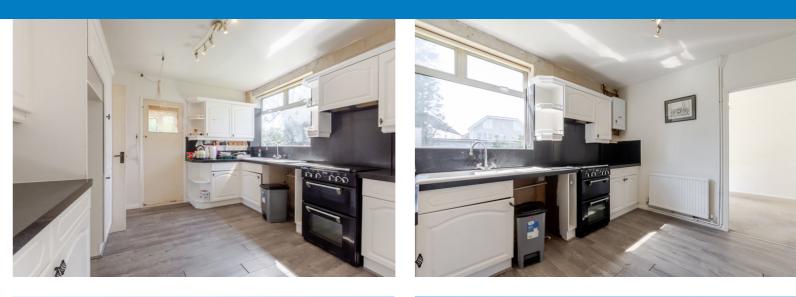

Offered with no onward chain the property requires refurbishment although some updating has already been carried out.

The accommodation comprises to the ground floor: entrance porch and hallway, spacious lounge, separate dining room, kitchen and cloakroom/w.c.