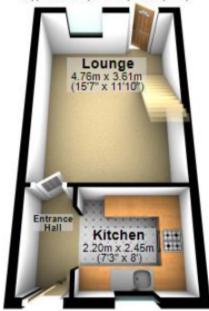

The accommodation comprises, entrance porch to entrance hall with wooden laminate flooring, door to lounge/dining room and archway to kitchen. Lounge/dining room: double glazed window and door to patio and rear garden, stairs to landing and first floor living accommodation. Kitchen: window to front aspect with attractive views over open green, fitted with a matching range of eye and base level storage units, built in fan assisted oven with four ring gas hob, space and plumbing for washing machine, appliance space, wooden laminate flooring and wall mounted Worcester gas combination boiler.

Lounge/dining room: 15'7 max x 11'10 max

Kitchen: 8' x 7'2

Bedroom one: 11'9 x 8'7

Bedroom two: 11' max x 6'9 max

## **Ground Floor**

Approx. 25.5 sq. metres (274.3 sq. feet)