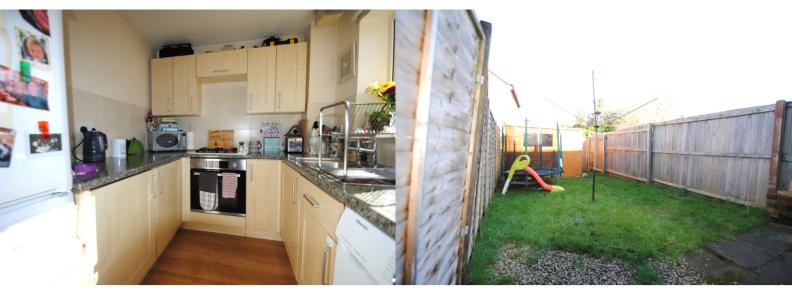

The accommodation comprises, entrance porch to entrance hall with wooden laminate flooring, door to lounge/dining room and archway to kitchen. Lounge/dining room: double glazed window and door to patio and rear garden, stairs to landing and first floor living accommodation. Kitchen: window to front aspect with attractive views over open green, fitted with a matching range of eye and base level storage units, built in fan assisted oven with four ring gas hob, space and plumbing for washing machine, appliance space, wooden laminate flooring and wall mounted Worcester gas combination boiler.

The property benefits from gas fired central heating and is double glazed throughout.

Exterior: Front garden being mainly laid to lawn, tarmacadam driveway offering hard standing for two vehicles. Rear garden: with patio area being mainly laid to lawn with gated rear access.