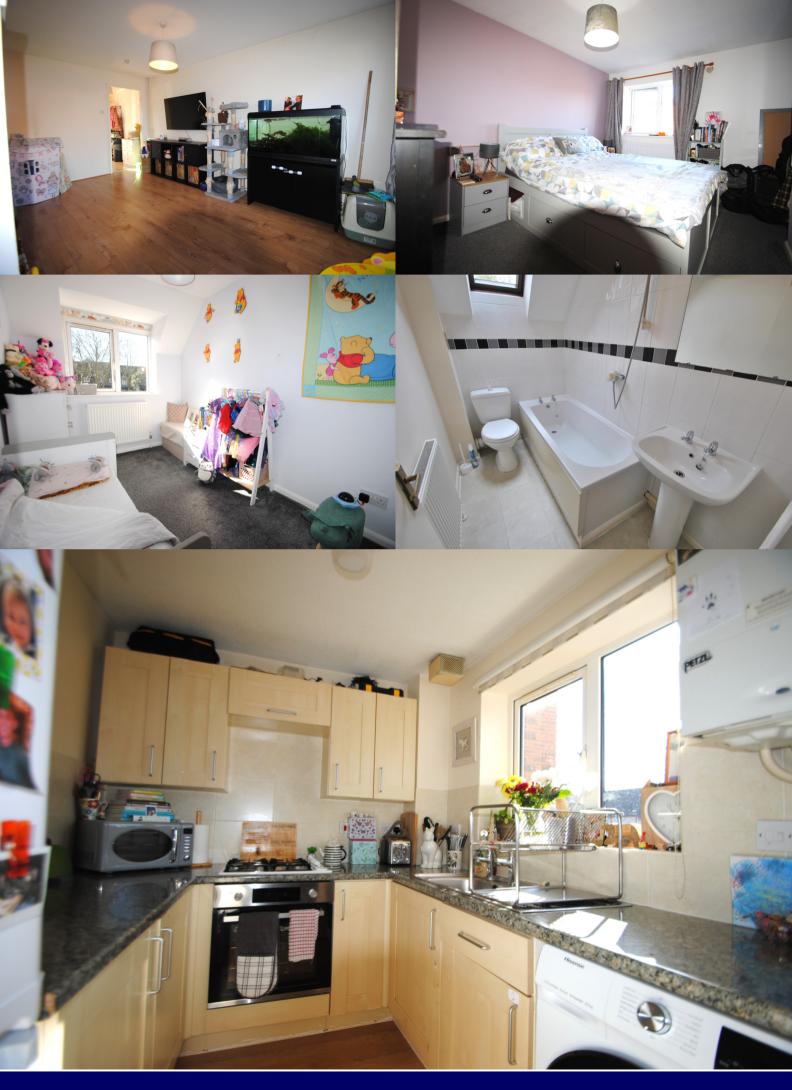

The accommodation comprises, entrance porch to entrance hall with wooden laminate flooring, door to lounge/dining room and archway to kitchen. Lounge/dining room: double glazed window and door to patio and rear garden, stairs to landing and first floor living accommodation. Kitchen: window to front aspect with attractive views over open green, fitted with a matching range of eye and base level storage units, built in fan assisted oven with four ring gas hob, space and plumbing for washing machine, appliance space, wooden laminate flooring and wall mounted Worcester gas combination boiler.

On the first floor: landing, trap to loft space, doors to bathroom and bedrooms one and two. Bathroom: double glazed Velux window to front aspect, modern white suite comprising bath with tiled splash backs fitted with a Mira shower unit, pedestal wash hand basin with tiled splash backs and mirror light over, WC, tiled flooring and extractor fan. Bedroom one: window to rear garden, useful recess with hanging rails and built in airing cupboard with linen shelves and electric bar heater. Bedroom two: window to front aspect with views over open green.