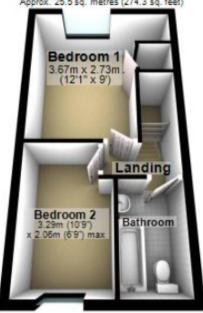

On the first floor: landing, trap to loft space, doors to bathroom and bedrooms one and two. Bathroom: double glazed Velux window to front aspect, modern white suite comprising bath with tiled splash backs fitted with a Mira shower unit, pedestal wash hand basin with tiled splash backs and mirror light over, WC, tiled flooring and extractor fan. Bedroom one: window to rear garden, useful recess with hanging rails and built in airing cupboard with linen shelves and electric bar heater. Bedroom two: window to front aspect with views over open green.

Lounge/dining room: 15'7 max x 11'10 max

Kitchen: 8' x 7'2

Bedroom one: 11'9 x 8'7

Bedroom two: 11' max x 6'9 max

## First Floor

Approx. 25.5 sq. metres (274.3 sq. feet)