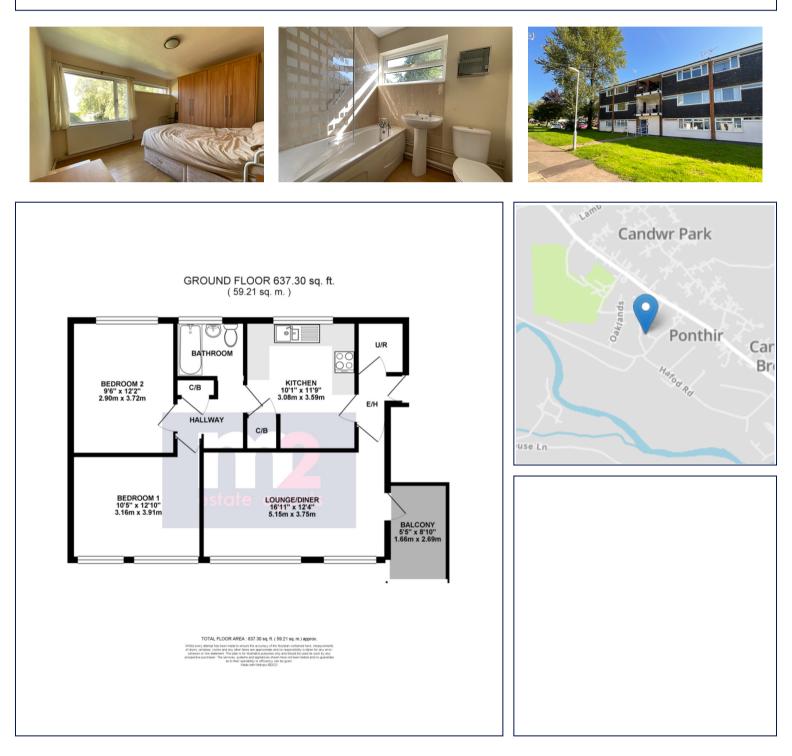

## \*NO CHAIN!! TWO DOUBLE BEDROOM, FIRST FLOOR APARTMENT IN HIGHLY SOUGHT AFTER LOCATION WITH KITCHEN, LOUNGE & BALCONY\*

A spacious 2 double bedroom apartment situated in this popular village lying inbetween Caerleon & Cwmbran. The property offers ideal accommodation for a first time buyer or retirement comprising: A communal hallway provides access to all floors. An entrance hall with utility cupboard leads to a good size lounge/dining room with balcony. The kitchen is fitted with an extensive range of wall and base units having a built in oven and hob and window to the rear. An inner hallway provides access to 2 double bedrooms and the family bathroom with shower over bath. Outside: A storage shed in block to the rear.

Lease details - Approx 85 years left. Maintenance- TBC Services: Council Tax Band:

All room sizes are approximate. Electrical installations, plumbing, central heating and drainage installations are noted on the basis of a visual inspection only. They have not been tested and no warranty of condition or fitness for purpose is implied in their inclusion. Potential purchasers are warned that they must make their own enquiries as to the condition of the appliances, installations or any element of the structure or fabric of the property.