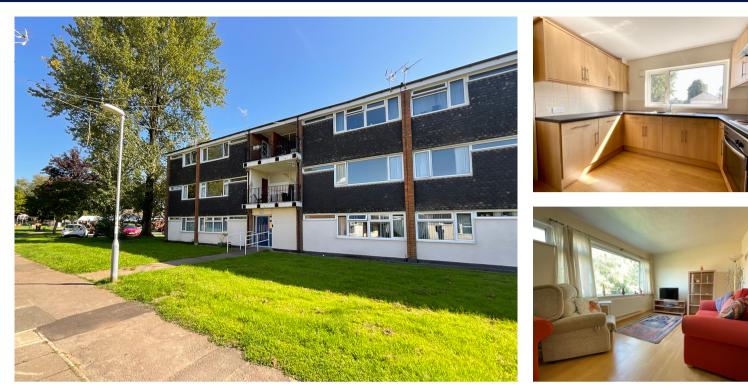

16 Longbridge Estate, Ponthir, Newport. NP18 1GT £139,950 Tenure Leasehold

- NO CHAIN
- SPACIOUS FIRST FLOOR APARTMENT
- SOUGHT AFTER PONTHIR LOCATION
- LOUNGE WITH BALCONY

- GAS BOILER & UPVC DOUBLE GLAZING
- 2 BEDROOMS
- KITCHEN & UTILITY CUPBOARD

## \*NO CHAIN!! TWO DOUBLE BEDROOM, FIRST FLOOR APARTMENT IN HIGHLY SOUGHT AFTER LOCATION WITH KITCHEN, LOUNGE & BALCONY\*

A spacious 2 double bedroom apartment situated in this popular village lying inbetween Caerleon & Cwmbran. The property offers ideal accommodation for a first time buyer or retirement comprising: A communal hallway provides access to all floors. An entrance hall with utility cupboard leads to a good size lounge/dining room with balcony. The kitchen is fitted with an extensive range of wall and base units having a built in oven and hob and window to the rear. An inner hallway provides access to 2 double bedrooms and the family bathroom with shower over bath. Outside: A storage shed in block to the rear.