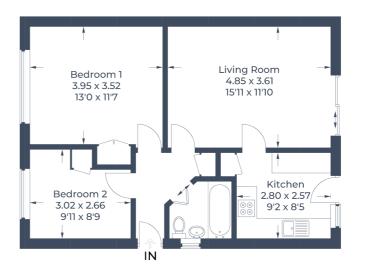

To the rear there is a delightful reception room overlooking the garden with the kitchen being directly off and offering a good sized work space for the enthusiastic cook.

There are two bedrooms both with double glazing and a family bathroom fitted with a white suite. An inner hallway joins all rooms.

Viewing is highly recommended and should be done at your earliest convenience.

£525,000 Freehold

Location / Orientation)

Illustration for identification purposes only, measurements are approximate, not to scale.