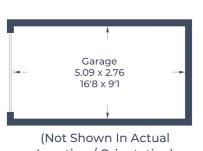

Viewing is highly recommended and should be done at your earliest convenience.

£525,000 Freehold

Location / Orientation)

Illustration for identification purposes only, measurements are approximate, not to scale.

© CJ Property Marketing Produced for Stonegate Estates

- Two Bedroom Bungalow
- SG4 9 Postcode Location
- Off Road Parking
- Garage (in block at rear)
- Delightful Garden
- Good condition Throughout
- Cul de Sac
- Viewing Advised