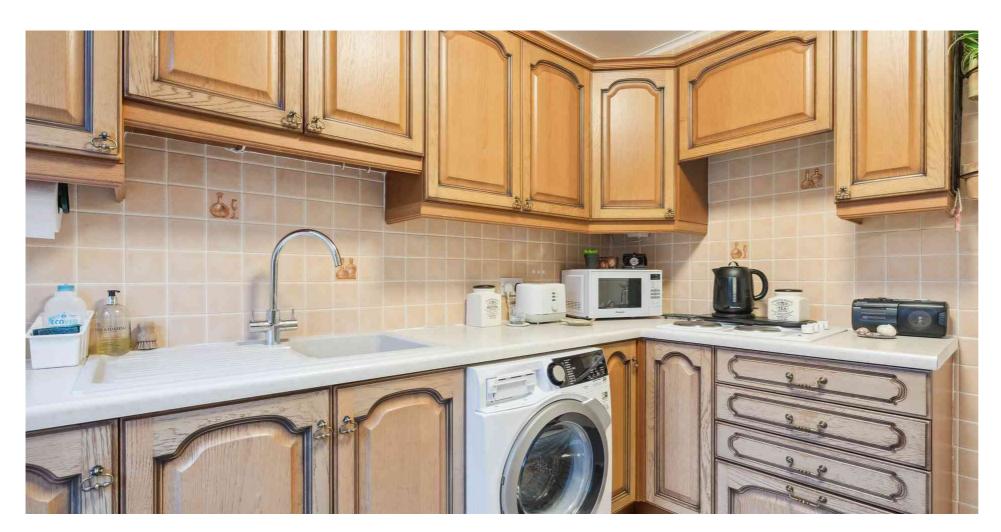

To the rear there is a delightful reception room overlooking the garden with the kitchen being directly off and offering a good sized work space for the enthusiastic cook.

There are two bedrooms both with double glazing and a family bathroom fitted with a white suite. An inner hallway joins all rooms.