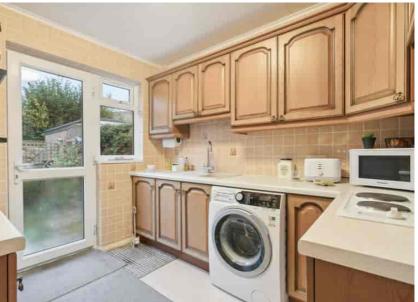

To the rear there is a delightful reception room overlooking the garden with the kitchen being directly off and offering a good sized work space for the enthusiastic cook.

There are two bedrooms both with double glazing and a family bathroom fitted with a white suite. An inner hallway joins all rooms.