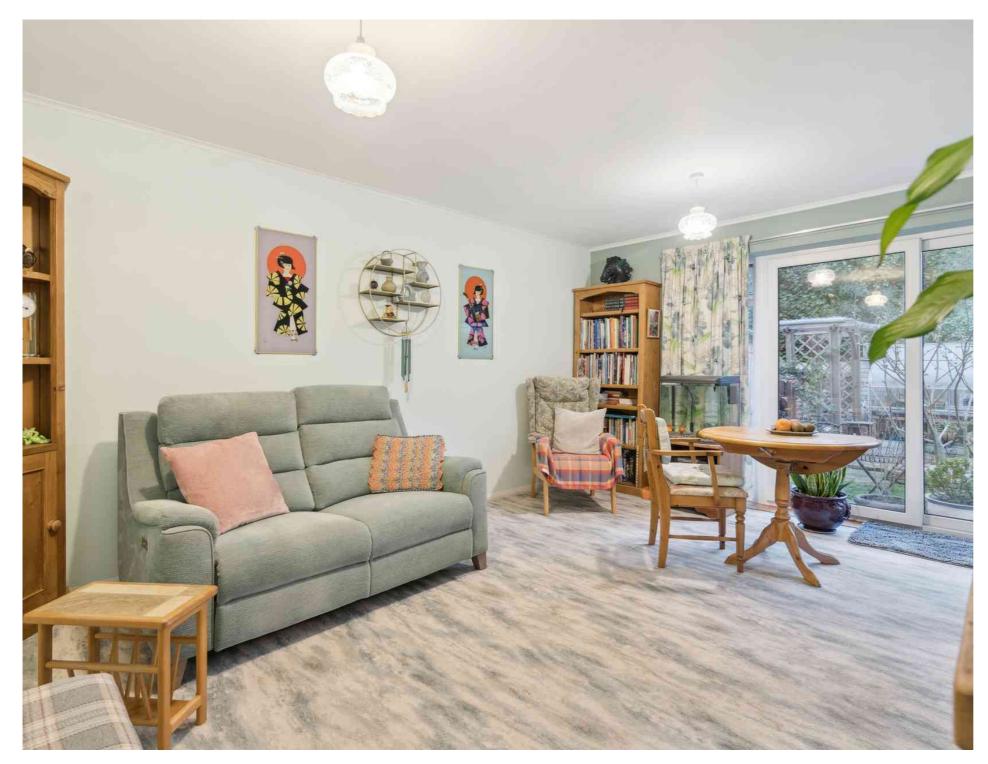

To the rear there is a delightful reception room overlooking the garden with the kitchen being directly off and offering a good sized work space for the enthusiastic cook.

There are two bedrooms both with double glazing and a family bathroom fitted with a white suite. An inner hallway joins all rooms.