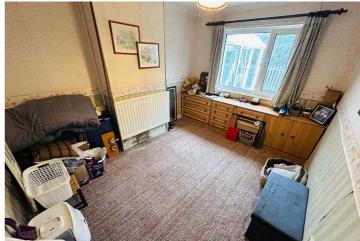

#### Rue de la Corderie | Vale | GY35BR

This detached bungalow is located in an extremely quiet lane which rarely sees any traffic but is also less than a minutes' walk away from L'Ancresse common. The property is habitable but in need of modernisation throughout. Valkyrie offers fantastic scope to extend both to the side and to the rear while also having the option of going into the roof space. The large plot provides various options but must be seen in person to appreciate the peaceful location and the potential of the site. Accommodation comprises lounge, kitchen/breakfast room, conservatory, two double bedrooms, a single bedroom/study, a shower room and a WC. To the rear of the property is a large, private garden bordered by mature trees and shrubs. There is also a detached workshop/garage which has the potential to develop/upgrade. The gravel driveway facilitates parking for a number of vehicles.

#### SPECIFICATIONS

**Entrance Hall** 7.14m x 1.32m (23' 5" x 4' 4")

Lounge 3.66m x 3m (12' 0" x 9' 10")

**Conservatory** 3.51m x 3.05m (11' 6" x 10' 0")

**Kitchen/Diner** 4.72m x 3.84m (15' 6" x 12' 7")

**Bedroom 1** 3.69m x 2.84m (12' 1" x 9' 4")