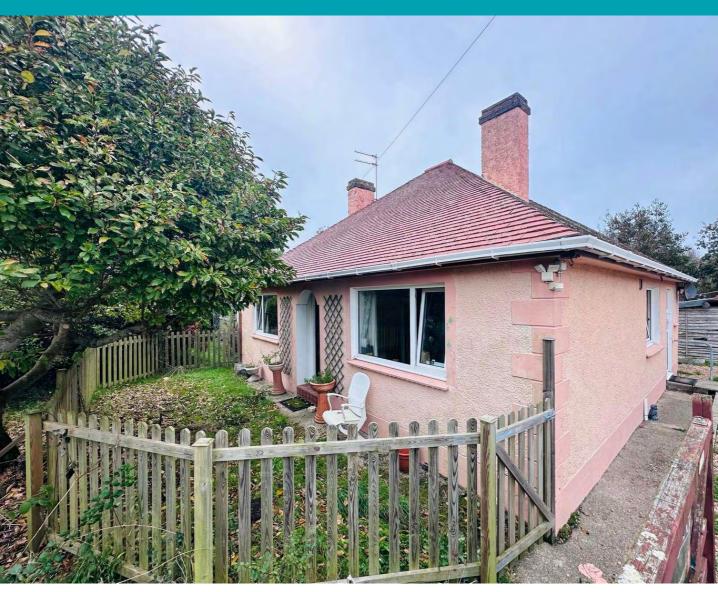

#### Rue de la Corderie | Vale | GY35BR

This detached bungalow is located in an extremely quiet lane which rarely sees any traffic but is also less than a minutes' walk away from L'Ancresse common. The property is habitable but in need of modernisation throughout. Valkyrie offers fantastic scope to extend both to the side and to the rear while also having the option of going into the roof space. The large plot provides various options but must be seen in person to appreciate the peaceful location and the potential of the site. Accommodation comprises lounge, kitchen/breakfast room, conservatory, two double bedrooms, a single bedroom/study, a shower room and a WC. To the rear of the property is a large, private garden bordered by mature trees and shrubs. There is also a detached workshop/garage which has the potential to develop/upgrade. The gravel driveway facilitates parking for a number of vehicles.

#### Parking

The gravel driveway facilitates parking for a number of vehicles.