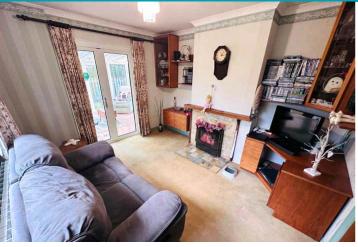

#### Rue de la Corderie | Vale | GY35BR

This detached bungalow is located in an extremely quiet lane which rarely sees any traffic but is also less than a minutes' walk away from L'Ancresse common. The property is habitable but in need of modernisation throughout. Valkyrie offers fantastic scope to extend both to the side and to the rear while also having the option of going into the roof space. The large plot provides various options but must be seen in person to appreciate the peaceful location and the potential of the site. Accommodation comprises lounge, kitchen/breakfast room, conservatory, two double bedrooms, a single bedroom/study, a shower room and a WC. To the rear of the property is a large, private garden bordered by mature trees and shrubs. There is also a detached workshop/garage which has the potential to develop/upgrade. The gravel driveway facilitates parking for a number of vehicles.

#### SPECIFICATIONS

**Entrance Hall** 7.14m x 1.32m (23' 5" x 4' 4")

Lounge 3.66m x 3m (12' 0" x 9' 10")

**Conservatory** 3.51m x 3.05m (11' 6" x 10' 0")

**Kitchen/Diner** 4.72m x 3.84m (15' 6" x 12' 7")

**Bedroom 1** 3.69m x 2.84m (12' 1" x 9' 4")