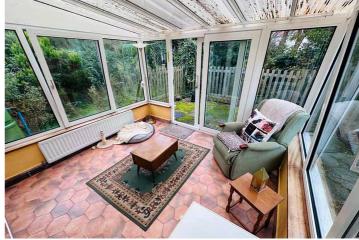

#### Rue de la Corderie | Vale | GY35BR

This detached bungalow is located in an extremely quiet lane which rarely sees any traffic but is also less than a minutes' walk away from L'Ancresse common. The property is habitable but in need of modernisation throughout. Valkyrie offers fantastic scope to extend both to the side and to the rear while also having the option of going into the roof space. The large plot provides various options but must be seen in person to appreciate the peaceful location and the potential of the site. Accommodation comprises lounge, kitchen/breakfast room, conservatory, two double bedrooms, a single bedroom/study, a shower room and a WC. To the rear of the property is a large, private garden bordered by mature trees and shrubs. There is also a detached workshop/garage which has the potential to develop/upgrade. The gravel driveway facilitates parking for a number of vehicles.

#### SPECIFICATIONS

**Entrance Hall** 7.14m x 1.32m (23' 5" x 4' 4")

Lounge 3.66m x 3m (12' 0" x 9' 10")

**Conservatory** 3.51m x 3.05m (11' 6" x 10' 0")

**Kitchen/Diner** 4.72m x 3.84m (15' 6" x 12' 7")

**Bedroom 1** 3.69m x 2.84m (12' 1" x 9' 4")