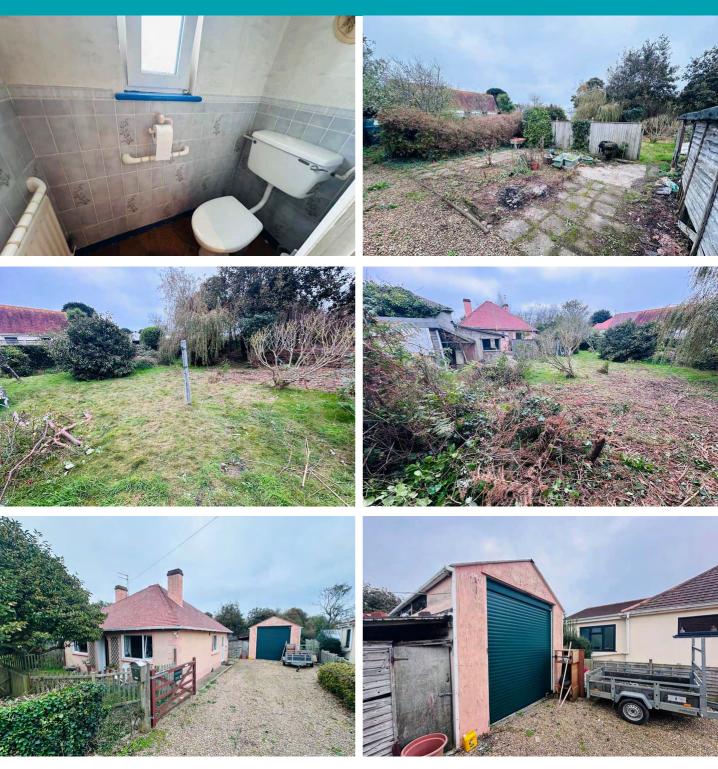

#### Rue de la Corderie | Vale | GY35BR

This detached bungalow is located in an extremely quiet lane which rarely sees any traffic but is also less than a minutes' walk away from L'Ancresse common. The property is habitable but in need of modernisation throughout. Valkyrie offers fantastic scope to extend both to the side and to the rear while also having the option of going into the roof space. The large plot provides various options but must be seen in person to appreciate the peaceful location and the potential of the site. Accommodation comprises lounge, kitchen/breakfast room, conservatory, two double bedrooms, a single bedroom/study, a shower room and a WC. To the rear of the property is a large, private garden bordered by mature trees and shrubs. There is also a detached workshop/garage which has the potential to develop/upgrade. The gravel driveway facilitates parking for a number of vehicles.

#### Garden

To the rear of the property is a large, private garden bordered by mature trees and shrubs. There is also a detached workshop/garage which has the potential to develop/upgrade.

#### Parking

The gravel driveway facilitates parking for a number of vehicles.

#### SPECIAL FEATURES

- Quiet and desirable location
- Scope to extend
- Private garden
- Detached workshop/garage