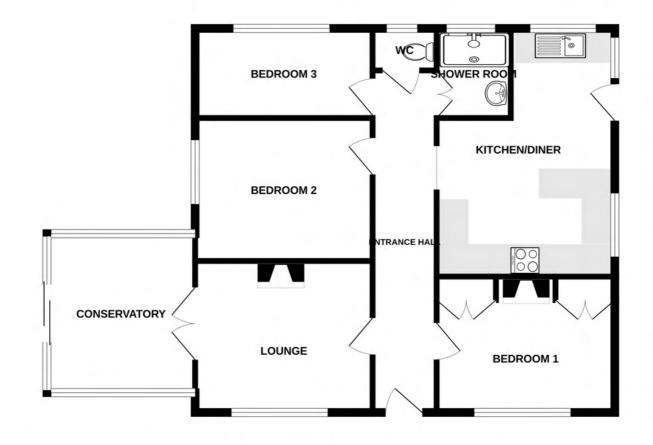

#### Rue de la Corderie | Vale | GY35BR

This detached bungalow is located in an extremely quiet lane which rarely sees any traffic but is also less than a minutes' walk away from L'Ancresse common. The property is habitable but in need of modernisation throughout. Valkyrie offers fantastic scope to extend both to the side and to the rear while also having the option of going into the roof space. The large plot provides various options but must be seen in person to appreciate the peaceful location and the potential of the site. Accommodation comprises lounge, kitchen/breakfast room, conservatory, two double bedrooms, a single bedroom/study, a shower room and a WC. To the rear of the property is a large, private garden bordered by mature trees and shrubs. There is also a detached workshop/garage which has the potential to develop/upgrade. The gravel driveway facilitates parking for a number of vehicles.

#### SPECIFICATIONS

**Entrance Hall** 7.14m x 1.32m (23' 5" x 4' 4")

Lounge 3.66m x 3m (12' 0" x 9' 10")

**Conservatory** 3.51m x 3.05m (11' 6" x 10' 0")

**Kitchen/Diner** 4.72m x 3.84m (15' 6" x 12' 7")

**Bedroom 1** 3.69m x 2.84m (12' 1" x 9' 4")

Bedroom 2 3.72m x 2.94m (12' 2" x 9' 8")

Bedroom 3 3.68m x 1.85m (12' 1" x 6' 1")

Shower Room 1.88m x 1.57m (6' 2" x 5' 2")

**WC** 1.55m x 0.99m (5' 1" x 3' 3")

**Garage** 7.40m x 3.71m (24' 3" x 12' 2")

#### SCHOOL CATCHMENT

Vale Primary School and St Sampson High School

**GROUND FLOOR** 

VALKYRIE

vimus every attempt nas been make to ensure the accuracy of the Boorplan contrained here, measurements of doors, whow, notoms and any offer items are approximate and not negonsibility is taken for any ency, omission or mis-statement. This plan is to full subtrained purposes only and should be used as such by any prospective purchaser. The services, systems and appliances shown have not been tested and no guarantee as to their operability or efficiency can be given. Make with herepsix (2024).