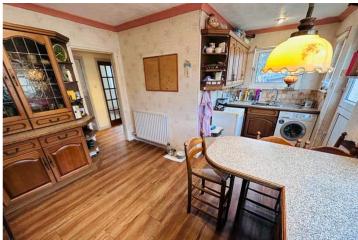

#### Rue de la Corderie | Vale | GY35BR

This detached bungalow is located in an extremely quiet lane which rarely sees any traffic but is also less than a minutes' walk away from L'Ancresse common. The property is habitable but in need of modernisation throughout. Valkyrie offers fantastic scope to extend both to the side and to the rear while also having the option of going into the roof space. The large plot provides various options but must be seen in person to appreciate the peaceful location and the potential of the site. Accommodation comprises lounge, kitchen/breakfast room, conservatory, two double bedrooms, a single bedroom/study, a shower room and a WC. To the rear of the property is a large, private garden bordered by mature trees and shrubs. There is also a detached workshop/garage which has the potential to develop/upgrade. The gravel driveway facilitates parking for a number of vehicles.

#### SPECIFICATIONS

**Entrance Hall** 7.14m x 1.32m (23' 5" x 4' 4")

Lounge 3.66m x 3m (12' 0" x 9' 10")

**Conservatory** 3.51m x 3.05m (11' 6" x 10' 0")

**Kitchen/Diner** 4.72m x 3.84m (15' 6" x 12' 7")

**Bedroom 1** 3.69m x 2.84m (12' 1" x 9' 4")