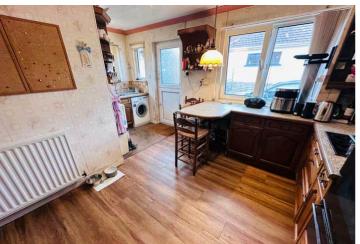

#### Rue de la Corderie | Vale | GY35BR

This detached bungalow is located in an extremely quiet lane which rarely sees any traffic but is also less than a minutes' walk away from L'Ancresse common. The property is habitable but in need of modernisation throughout. Valkyrie offers fantastic scope to extend both to the side and to the rear while also having the option of going into the roof space. The large plot provides various options but must be seen in person to appreciate the peaceful location and the potential of the site. Accommodation comprises lounge, kitchen/breakfast room, conservatory, two double bedrooms, a single bedroom/study, a shower room and a WC. To the rear of the property is a large, private garden bordered by mature trees and shrubs. There is also a detached workshop/garage which has the potential to develop/upgrade. The gravel driveway facilitates parking for a number of vehicles.

#### SPECIFICATIONS

**Entrance Hall** 7.14m x 1.32m (23' 5" x 4' 4")

Lounge 3.66m x 3m (12' 0" x 9' 10")

**Conservatory** 3.51m x 3.05m (11' 6" x 10' 0")

**Kitchen/Diner** 4.72m x 3.84m (15' 6" x 12' 7")

**Bedroom 1** 3.69m x 2.84m (12' 1" x 9' 4")