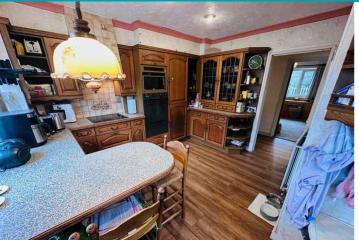

#### Rue de la Corderie | Vale | GY35BR

This detached bungalow is located in an extremely quiet lane which rarely sees any traffic but is also less than a minutes' walk away from L'Ancresse common. The property is habitable but in need of modernisation throughout. Valkyrie offers fantastic scope to extend both to the side and to the rear while also having the option of going into the roof space. The large plot provides various options but must be seen in person to appreciate the peaceful location and the potential of the site. Accommodation comprises lounge, kitchen/breakfast room, conservatory, two double bedrooms, a single bedroom/study, a shower room and a WC. To the rear of the property is a large, private garden bordered by mature trees and shrubs. There is also a detached workshop/garage which has the potential to develop/upgrade. The gravel driveway facilitates parking for a number of vehicles.

#### SPECIFICATIONS

**Entrance Hall** 7.14m x 1.32m (23' 5" x 4' 4")

Lounge 3.66m x 3m (12' 0" x 9' 10")

**Conservatory** 3.51m x 3.05m (11' 6" x 10' 0")

**Kitchen/Diner** 4.72m x 3.84m (15' 6" x 12' 7")

**Bedroom 1** 3.69m x 2.84m (12' 1" x 9' 4")

#### **APPLIANCES INCLUDED**

- Neff ceramic four ring hob
- Neff extractor fan
- Neff oven
- Neff fridge/freezer