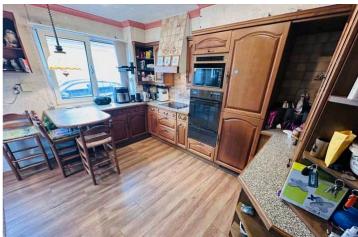

#### Rue de la Corderie | Vale | GY35BR

This detached bungalow is located in an extremely quiet lane which rarely sees any traffic but is also less than a minutes' walk away from L'Ancresse common. The property is habitable but in need of modernisation throughout. Valkyrie offers fantastic scope to extend both to the side and to the rear while also having the option of going into the roof space. The large plot provides various options but must be seen in person to appreciate the peaceful location and the potential of the site. Accommodation comprises lounge, kitchen/breakfast room, conservatory, two double bedrooms, a single bedroom/study, a shower room and a WC. To the rear of the property is a large, private garden bordered by mature trees and shrubs. There is also a detached workshop/garage which has the potential to develop/upgrade. The gravel driveway facilitates parking for a number of vehicles.

#### SPECIFICATIONS

**Entrance Hall** 7.14m x 1.32m (23' 5" x 4' 4")

Lounge 3.66m x 3m (12' 0" x 9' 10")

**Conservatory** 3.51m x 3.05m (11' 6" x 10' 0")

**Kitchen/Diner** 4.72m x 3.84m (15' 6" x 12' 7")

**Bedroom 1** 3.69m x 2.84m (12' 1" x 9' 4")

#### **APPLIANCES INCLUDED**

- Neff ceramic four ring hob
- Neff extractor fan
- Neff oven
- Neff fridge/freezer