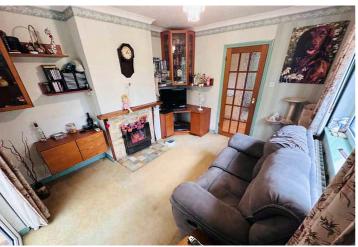

#### Rue de la Corderie | Vale | GY35BR

This detached bungalow is located in an extremely quiet lane which rarely sees any traffic but is also less than a minutes' walk away from L'Ancresse common. The property is habitable but in need of modernisation throughout. Valkyrie offers fantastic scope to extend both to the side and to the rear while also having the option of going into the roof space. The large plot provides various options but must be seen in person to appreciate the peaceful location and the potential of the site. Accommodation comprises lounge, kitchen/breakfast room, conservatory, two double bedrooms, a single bedroom/study, a shower room and a WC. To the rear of the property is a large, private garden bordered by mature trees and shrubs. There is also a detached workshop/garage which has the potential to develop/upgrade. The gravel driveway facilitates parking for a number of vehicles.

#### SPECIFICATIONS

**Entrance Hall** 7.14m x 1.32m (23' 5" x 4' 4")

Lounge 3.66m x 3m (12' 0" x 9' 10")

**Conservatory** 3.51m x 3.05m (11' 6" x 10' 0")

**Kitchen/Diner** 4.72m x 3.84m (15' 6" x 12' 7")

**Bedroom 1** 3.69m x 2.84m (12' 1" x 9' 4")