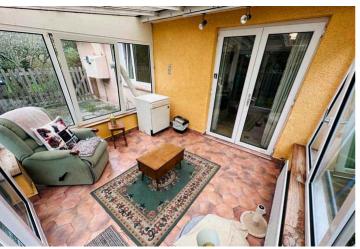

#### Rue de la Corderie | Vale | GY35BR

This detached bungalow is located in an extremely quiet lane which rarely sees any traffic but is also less than a minutes' walk away from L'Ancresse common. The property is habitable but in need of modernisation throughout. Valkyrie offers fantastic scope to extend both to the side and to the rear while also having the option of going into the roof space. The large plot provides various options but must be seen in person to appreciate the peaceful location and the potential of the site. Accommodation comprises lounge, kitchen/breakfast room, conservatory, two double bedrooms, a single bedroom/study, a shower room and a WC. To the rear of the property is a large, private garden bordered by mature trees and shrubs. There is also a detached workshop/garage which has the potential to develop/upgrade. The gravel driveway facilitates parking for a number of vehicles.

#### SPECIFICATIONS

**Entrance Hall** 7.14m x 1.32m (23' 5" x 4' 4")

Lounge 3.66m x 3m (12' 0" x 9' 10")

**Conservatory** 3.51m x 3.05m (11' 6" x 10' 0")

**Kitchen/Diner** 4.72m x 3.84m (15' 6" x 12' 7")

**Bedroom 1** 3.69m x 2.84m (12' 1" x 9' 4")