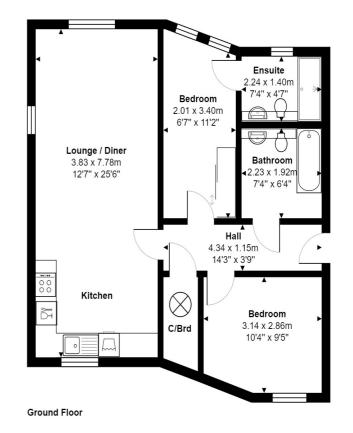

### 01784 451458

Total Area: 64.5 m²... 694 ft²

All measurements are approximate and for display purposes only.